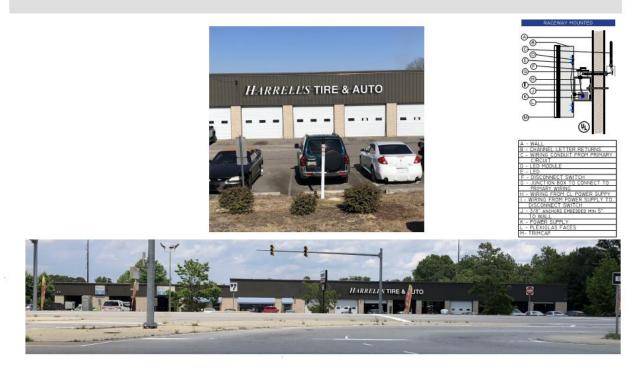

| Proposed Sign                                                                                                                 |                             |               |  |                            |    |                                                                                                  |
|-------------------------------------------------------------------------------------------------------------------------------|-----------------------------|---------------|--|----------------------------|----|--------------------------------------------------------------------------------------------------|
| Туре                                                                                                                          |                             | Dimensions    |  | Location /<br>Setbacks     |    | Illumination                                                                                     |
| <ul> <li>☑ Wall</li> <li>□ Ground</li> <li>□ Monument</li> <li>□ Directory</li> <li>□ Outdoor</li> <li>Advertising</li> </ul> | <u>Sign</u><br>38' x 2.5' , | , 95 sq. feet |  | Front Wall                 |    | <ul> <li>□ None</li> <li>□ External</li> <li>☑ Internal</li> <li>□ Electronic Message</li> </ul> |
| Total Length of<br>Wall                                                                                                       |                             | 254           |  | Total Size of F<br>/ Parce |    | <ul> <li>Less Than 1 Acre</li> <li>Greater Than 1 Acre</li> </ul>                                |
| Total Sq. Ft.<br>Electronic Message                                                                                           | Display                     | 0             |  | Style<br>Encasement        | NA |                                                                                                  |

| Current Signage       |                         |                                       |                                               |  |
|-----------------------|-------------------------|---------------------------------------|-----------------------------------------------|--|
| Current<br>Wall Signs | Current<br>Ground Signs | Distance Between<br>Signs On Property | Distance Between<br>Outdoor Advertising Signs |  |
| 2 Wall Signs          | NA                      | NA                                    | NA                                            |  |