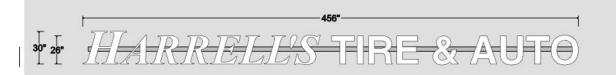

| Proposed Sign                                                                                                                 |                             |               |  |                            |    |                                                                                                  |
|-------------------------------------------------------------------------------------------------------------------------------|-----------------------------|---------------|--|----------------------------|----|--------------------------------------------------------------------------------------------------|
| Туре                                                                                                                          |                             | Dimensions    |  | Location /<br>Setbacks     |    | Illumination                                                                                     |
| <ul> <li>☑ Wall</li> <li>□ Ground</li> <li>□ Monument</li> <li>□ Directory</li> <li>□ Outdoor</li> <li>Advertising</li> </ul> | <u>Sign</u><br>38' x 2.5' , | , 95 sq. feet |  | Front Wall                 |    | <ul> <li>□ None</li> <li>□ External</li> <li>☑ Internal</li> <li>□ Electronic Message</li> </ul> |
| Total Length of<br>Wall                                                                                                       |                             | 254           |  | Total Size of F<br>/ Parce |    | <ul> <li>Less Than 1 Acre</li> <li>Greater Than 1 Acre</li> </ul>                                |
| Total Sq. Ft.<br>Electronic Message                                                                                           | Display                     | 0             |  | Style<br>Encasement        | NA |                                                                                                  |

## Planning Services Sign Permit Review Form

FACE VIEW OF SIGNAGE WITH DIMENSIONS

456' X 30' Length of mounting wall 254'

4 x 8 and 3 x 4 existing signs to remain