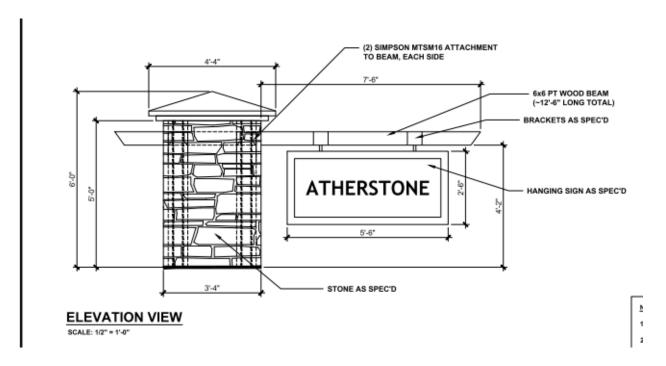

| Proposed Sign      |                                               |    |             |                 |                    |                       |
|--------------------|-----------------------------------------------|----|-------------|-----------------|--------------------|-----------------------|
| Туре               | Dimensions                                    |    | Location /  |                 | Illumination       |                       |
|                    |                                               |    |             | Setbacks        |                    |                       |
| 🗆 Wall             | <u>Sign</u>                                   |    |             |                 |                    |                       |
| 🛛 Ground           | Overall Height: 6'                            |    |             |                 | 🖾 None             |                       |
| Monument           | _                                             |    | 20' from    |                 | External           |                       |
| □ Directory        | Copy Area: 5'6" x 2' 6" = <b>13.75 square</b> |    | each ROW    |                 | 🛛 Internal         |                       |
| 🛛 Outdoor          | feet                                          |    |             |                 | Electronic Message |                       |
| Advertising        |                                               |    |             |                 |                    |                       |
| Total Length of    |                                               | NA |             | Total Size of F | Project            | Less Than 1 Acre      |
| Wall               |                                               |    |             | / Parce         | I                  | 🛛 Greater Than 1 Acre |
| Total Sq. Ft.      |                                               | 0  | Pole        | Style           |                    |                       |
| Electronic Message | e Display 0 Ground Sig                        |    | Ground Sigr | n Encasement    |                    |                       |