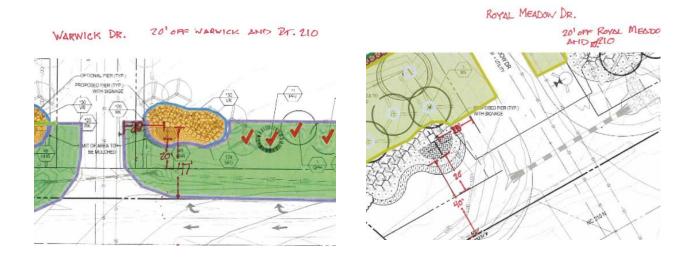

| Contact Person | Debbie Cattano                                                                                                                         | Contact Number | 919-355-2507                            |
|----------------|----------------------------------------------------------------------------------------------------------------------------------------|----------------|-----------------------------------------|
| Sign Location  | 2 locations – 1 at the inter<br>section of NC 210 and<br>Warwick drive, and 1 at the<br>intersection of NC 210 and<br>Royal Meadow Dr. | PIN Number     | 0662-56-1185.000 & 0662-07-<br>1679.000 |

| Proposed Sign      |                                               |    |             |                 |                    |                       |
|--------------------|-----------------------------------------------|----|-------------|-----------------|--------------------|-----------------------|
| Туре               | Dimensions                                    |    | Location /  |                 | Illumination       |                       |
|                    |                                               |    |             | Setbacks        |                    |                       |
| 🗆 Wall             | <u>Sign</u>                                   |    |             |                 |                    |                       |
| 🛛 Ground           | Overall Height: 6'                            |    |             |                 | 🖾 None             |                       |
| Monument           | _                                             |    | 20' from    |                 | External           |                       |
| □ Directory        | Copy Area: 5'6" x 2' 6" = <b>13.75 square</b> |    | each ROW    |                 | 🛛 Internal         |                       |
| 🛛 Outdoor          | feet                                          |    |             |                 | Electronic Message |                       |
| Advertising        |                                               |    |             |                 |                    |                       |
| Total Length of    |                                               | NA |             | Total Size of F | Project            | Less Than 1 Acre      |
| Wall               |                                               |    |             | / Parce         | I                  | 🛛 Greater Than 1 Acre |
| Total Sq. Ft.      |                                               | 0  | Pole        | Style           |                    |                       |
| Electronic Message | e Display 0 Ground Sig                        |    | Ground Sigr | n Encasement    |                    |                       |