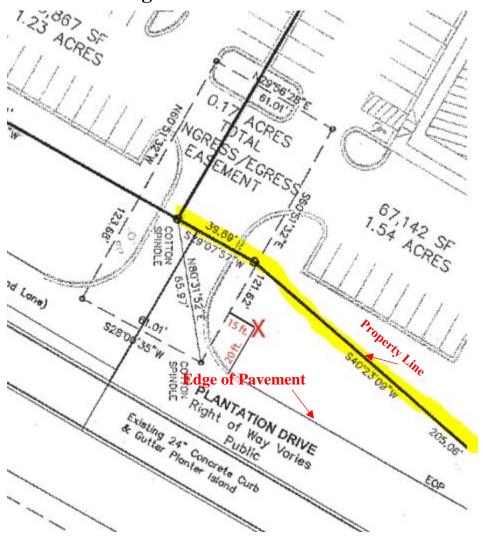

## Planning Services Sign Permit Review Form

PO Box 65 108 E. Front Street Lillington, NC 27546 Ph: (910) 893- 7525 opt. 4 Fax: (910) 814-6459

| Date of Submittal                     | Application Number                              |                                             | Applicant                                                                                                                                                                                                     |                                         | Landowner                                 |                       |                           |  |
|---------------------------------------|-------------------------------------------------|---------------------------------------------|---------------------------------------------------------------------------------------------------------------------------------------------------------------------------------------------------------------|-----------------------------------------|-------------------------------------------|-----------------------|---------------------------|--|
| 3/31/2022                             | SIGN2203-0007                                   |                                             | Grand Entrance Group                                                                                                                                                                                          |                                         |                                           | LGI Homes NC INC      |                           |  |
|                                       |                                                 |                                             |                                                                                                                                                                                                               |                                         |                                           |                       |                           |  |
| Contact Person Debbie Cattano Conta   |                                                 |                                             |                                                                                                                                                                                                               |                                         | ct Number                                 |                       | 919-355-2507              |  |
| Sign Location                         | 2 location                                      | PIN Number                                  |                                                                                                                                                                                                               | -                                       | 713-333-2307                              |                       |                           |  |
| Jigii Location                        | section of<br>Warwick<br>intersecti<br>Royal Me | r in Nambel                                 |                                                                                                                                                                                                               | 0662-56-1185.000 & 0662-07-<br>1679.000 |                                           |                       |                           |  |
| Proposed Sign                         |                                                 |                                             |                                                                                                                                                                                                               |                                         |                                           |                       |                           |  |
| Туре                                  | <u> </u>                                        |                                             |                                                                                                                                                                                                               |                                         | Location / Illumination                   |                       |                           |  |
| 1,400                                 | Type                                            |                                             |                                                                                                                                                                                                               |                                         | Setbacks                                  |                       | manmaton                  |  |
| ☐ Wall  ☐ Ground                      | Sign<br>Overall Height, 6'                      |                                             |                                                                                                                                                                                                               |                                         |                                           |                       | ⊠ None                    |  |
| ☐ Monument                            | Overall Height: 6'                              |                                             |                                                                                                                                                                                                               |                                         | Not                                       |                       | ☐ External                |  |
| ☐ Directory                           | Copy Area: 5'6" x 2' 6" = <b>13.75 square</b>   |                                             |                                                                                                                                                                                                               |                                         | provided                                  |                       |                           |  |
| □ Outdoor                             | feet                                            |                                             |                                                                                                                                                                                                               |                                         |                                           |                       | ☐ Electronic Message      |  |
| Advertising                           |                                                 |                                             |                                                                                                                                                                                                               |                                         |                                           |                       | · ·                       |  |
| Total Length of                       | NA                                              |                                             |                                                                                                                                                                                                               |                                         | Total Size of Project    Less Than 1 Acre |                       |                           |  |
| Wall                                  |                                                 |                                             | / Parcel                                                                                                                                                                                                      |                                         |                                           | ☐ Greater Than 1 Acre |                           |  |
| Total Sq. Ft.                         |                                                 |                                             |                                                                                                                                                                                                               |                                         | ole Style                                 |                       |                           |  |
| Electronic Message Display            |                                                 |                                             |                                                                                                                                                                                                               | Sign                                    | n Encasement                              |                       |                           |  |
| Current Signage                       |                                                 |                                             |                                                                                                                                                                                                               |                                         |                                           |                       |                           |  |
| Current                               |                                                 | Current                                     |                                                                                                                                                                                                               |                                         | Distance Between                          |                       | Distance Between          |  |
| Wall Signs                            |                                                 | Ground Signs                                |                                                                                                                                                                                                               | Signs On Property                       |                                           |                       | Outdoor Advertising Signs |  |
| 0                                     |                                                 | 0                                           |                                                                                                                                                                                                               |                                         | No minimum                                |                       | NA                        |  |
|                                       |                                                 |                                             |                                                                                                                                                                                                               |                                         |                                           |                       |                           |  |
| Reviewed By: Sarah Arbour             |                                                 | Date of Review 3/31/2022                    |                                                                                                                                                                                                               |                                         | Review Results                            |                       |                           |  |
| Salali Alboul                         |                                                 | 5/51/2022                                   |                                                                                                                                                                                                               |                                         | ☐ Approved ☐ Disapproved                  |                       |                           |  |
| ☐ ☐ ☐ ☐ ☐ ☐ ☐ ☐ ☐ ☐ ☐ ☐ ☐ ☐ ☐ ☐ ☐ ☐ ☐ |                                                 |                                             |                                                                                                                                                                                                               |                                         |                                           |                       |                           |  |
| More Information required.            |                                                 |                                             |                                                                                                                                                                                                               |                                         |                                           |                       |                           |  |
| Comments                              |                                                 | between the signs a<br>from each right-of-\ | site plan that illustrates the location of the signs and the distance as and the ROW and any property lines. A minimum 20' is required of-way line or property line in both directions if at an intersection. |                                         |                                           |                       |                           |  |
|                                       | 2.                                              | 2. Please advise if signs are one sided.    |                                                                                                                                                                                                               |                                         |                                           |                       |                           |  |