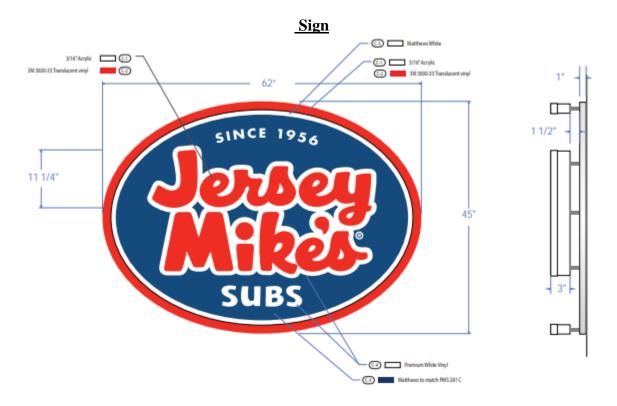

## **Planning Services Sign Permit Review Form**

PO Box 65 108 E. Front Street Lillington, NC 27546

Ph: (910) 893- 7525 opt. 4 Fax: (910) 814-6459

| Date of Submittal                                                | Арр                   |                | Applicant             |                        |                          | Landowner             |                                            |
|------------------------------------------------------------------|-----------------------|----------------|-----------------------|------------------------|--------------------------|-----------------------|--------------------------------------------|
| 4/12/2022                                                        | SIG                   | Div            | Diversified Signs and |                        |                          | Fifty Five C LLC      |                                            |
|                                                                  |                       |                | Graphics              |                        |                          |                       |                                            |
|                                                                  |                       |                |                       |                        |                          |                       |                                            |
|                                                                  |                       |                |                       |                        |                          |                       |                                            |
| Contact Person                                                   |                       | (              | Contact Number        |                        |                          | 803-628-1121          |                                            |
| Sign Location                                                    | Fron                  |                | PIN Number            |                        | 95                       | 9584-97-0865.000      |                                            |
|                                                                  |                       |                |                       |                        |                          |                       |                                            |
| Proposed Sign                                                    |                       |                |                       |                        |                          |                       |                                            |
| Type                                                             | Dimensions            |                |                       | Location /<br>Setbacks |                          | Illumination          |                                            |
| ⊠ Wall                                                           |                       |                |                       |                        | SCIDACKS                 |                       |                                            |
| ☐ Ground                                                         | Sign                  |                |                       |                        |                          |                       | □ None                                     |
| ☐ Monument                                                       | Width 62 " Height 45" |                |                       |                        | Front Wall               |                       | ☐ External                                 |
| ☐ Directory                                                      |                       |                |                       |                        |                          |                       |                                            |
| ☐ Outdoor                                                        | Sq. Feet              |                |                       |                        |                          | ☐ Electronic Message  |                                            |
| Advertising                                                      |                       |                |                       |                        |                          |                       |                                            |
| Total Length of                                                  | 29′ 6″                |                |                       | Total Size of Pro      |                          | roject                | ☐ Less Than 1 Acre                         |
| Wall                                                             |                       |                | / Parcel              |                        |                          | ☐ Greater Than 1 Acre |                                            |
| Total Sq. Ft.                                                    | 0                     |                |                       | ole Style              |                          | NA                    |                                            |
| Electronic Message                                               | Display               |                | Ground Sign           |                        | n Encasement             |                       |                                            |
| Current Signage                                                  |                       |                |                       |                        |                          |                       |                                            |
| Current Signage  Current Distance Between Distance Between       |                       |                |                       |                        |                          |                       |                                            |
| Wall Signs                                                       |                       | Ground Signs   |                       | Signs On Property      |                          |                       | Distance Between Outdoor Advertising Signs |
| Wan Signs                                                        |                       | Ground Signs   |                       | Signs on Froperty      |                          | C y                   | Outdoor Advertising Signs                  |
| None                                                             |                       | NA             | NA                    |                        | NA                       |                       | NA                                         |
|                                                                  |                       |                |                       |                        |                          |                       |                                            |
| Reviewed By:                                                     |                       | Date of Review |                       |                        | Review Results           |                       |                                            |
| Sarah Arbour                                                     |                       | 4/12/2022      |                       |                        | ☐ Approved ☐ Disapproved |                       |                                            |
| ☐ More information Required                                      |                       |                |                       |                        |                          |                       |                                            |
|                                                                  |                       |                |                       |                        |                          |                       |                                            |
|                                                                  |                       |                |                       |                        |                          |                       |                                            |
| Comments Approved for 1 wall sign. No existing signage reported. |                       |                |                       |                        |                          |                       |                                            |
| Approved for 1 wall sign. No existing signage reported.          |                       |                |                       |                        |                          |                       |                                            |
|                                                                  |                       |                |                       |                        |                          |                       |                                            |
|                                                                  |                       |                |                       |                        |                          |                       |                                            |