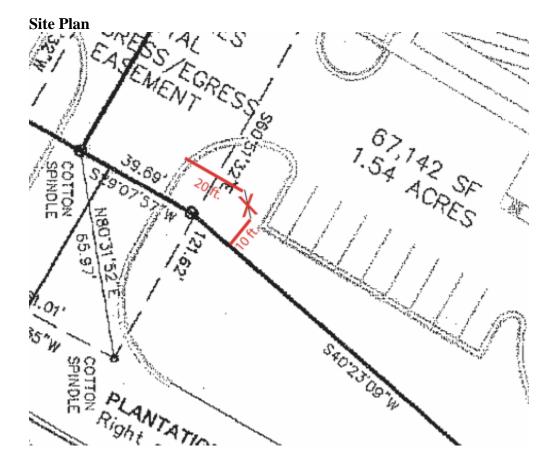

| Contact Person | Jonathon Walter                                              | Contact Number | 910-691-3000     |
|----------------|--------------------------------------------------------------|----------------|------------------|
| Sign Location  | E. side of the property,<br>currently proposed in the<br>ROW | PIN Number     | 9584-89-3061.000 |

| Proposed Sign              |            |             |             |                       |              |                       |
|----------------------------|------------|-------------|-------------|-----------------------|--------------|-----------------------|
| Туре                       |            | Dimensions  |             | Location /            | Illumination |                       |
|                            |            |             |             | Setbacks              |              |                       |
| 🗆 Wall                     | Sign       |             |             |                       |              |                       |
| 🛛 Ground                   | Width: 7'  |             |             |                       |              | 🗆 None                |
| Monument                   | Height: 6' |             |             |                       |              | External              |
| □ Directory                |            |             |             |                       |              | 🛛 Internal            |
| □ Outdoor                  |            |             |             |                       |              | Electronic Message    |
| Advertising                | Sign Area: | 42 sq. feet |             |                       |              |                       |
| Total Length of            |            | NA          |             | Total Size of Project |              | Less Than 1 Acre      |
| Wall                       |            |             |             | / Parcel              |              | 🛛 Greater Than 1 Acre |
| Total Sq. Ft.              |            | 0           | Pole        | Style                 | NA           |                       |
| Electronic Message Display |            | 0           | Ground Sigr | Encasement            | INA          |                       |