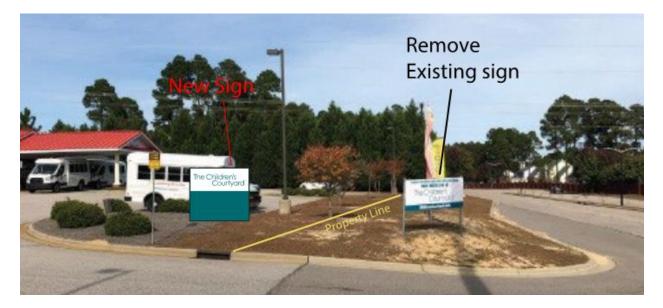

|  |
|-----------------|--------------------------------|-------------------|---------------------------|--|
| Current         | Current                        | Distance Between  | Distance Between          |  |
| Wall Signs      | Ground Signs                   | Signs On Property | Outdoor Advertising Signs |  |
| 0               | 1 banner sign to be<br>removed | NA                | NA                        |  |

| Reviewed By: Date of Review |           | Review Results |  |             |
|-----------------------------|-----------|----------------|--|-------------|
| Sarah Arbour                | 3/16/2022 | 🖾 Approved     |  | Disapproved |

|--|

## Planning Services Sign Permit Review Form



## Planning Services Sign Permit Review Form

## Sign Rendering