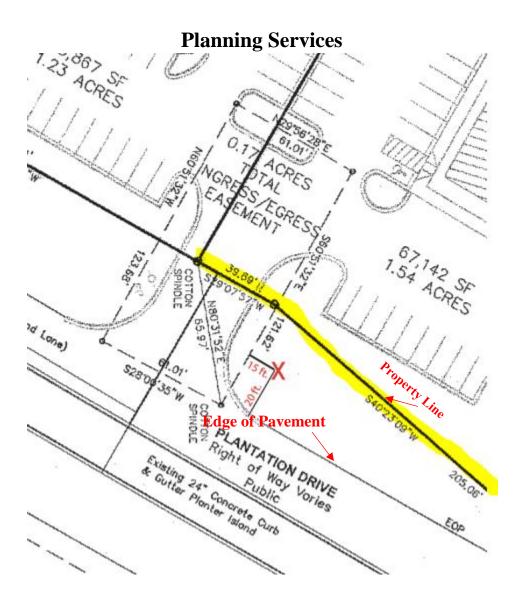

| Contact Person | Jonathon Walter                                              | Contact Number | 910-691-3000     |
|----------------|--------------------------------------------------------------|----------------|------------------|
| Sign Location  | E. side of the property,<br>currently proposed in the<br>ROW | PIN Number     | 9584-89-3061.000 |

| Comments | The sign is proposed in the ROW. Sign must be setback a minimum 10' from the ROW, not edge of pavement. |
|----------|---------------------------------------------------------------------------------------------------------|
|----------|---------------------------------------------------------------------------------------------------------|