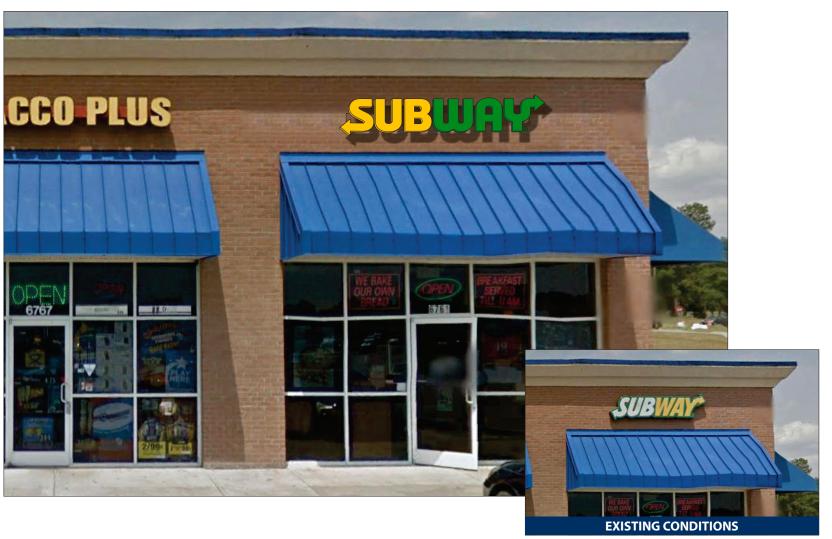

6801 Mount Hermon Church Rd, Building C Durham, NC 27705

SIGNS UNLIM

**NEED SURVEY TO CONFIRM SCALE PRIOR TO MANUFACTURE** 