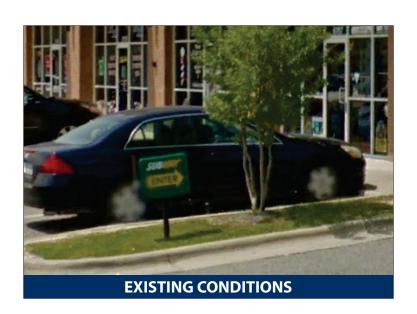

## **Replacement Faces for Internally Illuminated Doubled Sided Directional Cabinet**

**Quantity:** 

**Colors:** 

PMS 7548 C Yellow PMS 2426 C Green

White

Face:

Acrylic **Mounting:** 

Into Existing Cabinet

Sq. Ft. Signage:

Sq. Ft. Allowance:

N/A Replaces Exsiting

| Claude Ballbe | claude@signsunlimitedusa.com | Approval Sign |
|---------------|------------------------------|---------------|
| 919-552-8689  | www.signsunlimitedusa.com    | - 444         |