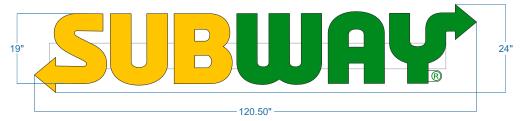

# Illuminated Channel Letters on Raceways Quantity:

\_ 1

Trim:

1" Gemtrim

PMS 7548 C Yellow

PMS 2426 C Green

**Return Color:** 

PMS 7548 C Yellow

PMS 2426 C Green

Face:

1/8" Acrylic

**Acrylic Colors:** 

PMS 7548 C Yellow PMS 2426 C Green

**Letter Interior:** 

Gloss White Internal Illumination:

White LED's

**Raceway Color:** 

To Match Facade Raceway Size:

4" x 7" 0.125 Extruded Aluminum

Mounting:

Hanging Bars Flush to Fascia

Sq. Ft. Signage:

20.00

Sq. Ft. Allowance: