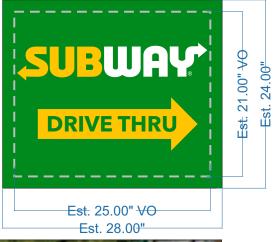

## **Replacement Faces for Internally Illuminated Doubled Sided Directional Cabinet**

**Quantity:** 

**Colors:** 

PMS 7548 C Yellow PMS 2426 C Green

White

Face:

Acrylic **Mounting:** 

Into Existing Cabinet

Sq. Ft. Signage:

Sq. Ft. Allowance:

N/A Replaces Exsiting

| Claude Ballbe | claude@signsunlimitedusa.com | Approval Sign |
|---------------|------------------------------|---------------|
| 919-552-8689  | www.signsunlimitedusa.com    | - 444         |