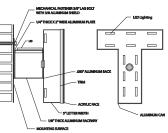

# Illuminated Channel Letters on Raceways Quantity:

\_ 1

Trim:

1" Gemtrim

PMS 7548 C Yellow

PMS 2426 C Green

**Return Color:** 

PMS 7548 C Yellow

PMS 2426 C Green

Face:

1/8" Acrylic

**Acrylic Colors:** 

PMS 7548 C Yellow PMS 2426 C Green

**Letter Interior:** 

Gloss White Internal Illumination:

White LED's

**Raceway Color:** 

To Match Facade Raceway Size:

4" x 7" 0.125 Extruded Aluminum

Mounting:

Hanging Bars Flush to Fascia

Sq. Ft. Signage:

20.00

Sq. Ft. Allowance: