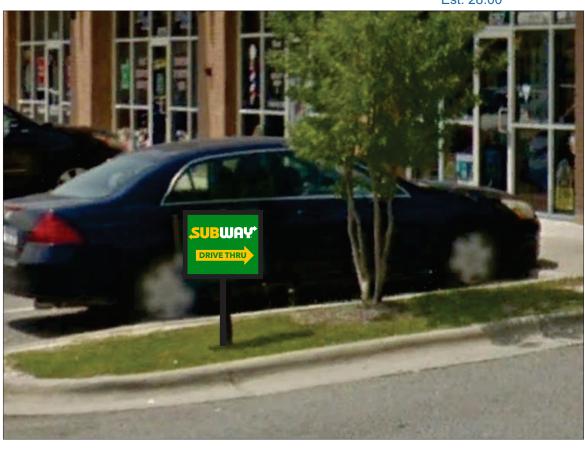

## **Replacement Faces for Internally Illuminated Doubled Sided Directional Cabinet**

**Quantity:** 

**Colors:** 

PMS 7548 C Yellow PMS 2426 C Green

White

Face:

Acrylic **Mounting:** 

Into Existing Cabinet

Sq. Ft. Signage:

Sq. Ft. Allowance:

N/A Replaces Exsiting

| Claude Ballbe | claude@signsunlimitedusa.com | Approval Sign |
|---------------|------------------------------|---------------|
| 919-552-8689  | www.signsunlimitedusa.com    | - 444         |