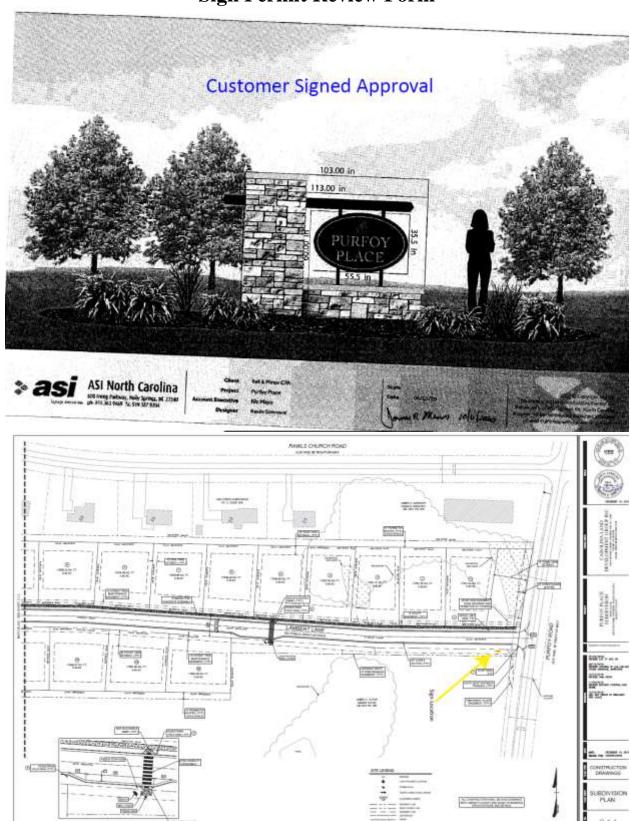

## Planning Services Sign Permit Review Form

PO Box 65 108 E. Front Street Lillington, NC 27546 Ph: (910) 893- 7525 opt. 4 Fax: (910) 814-6459

| Date of Submittal                                                                                                                                                   | omittal Application Number |                          |                                                                          | Applicant                            |                                    |                                                                                       | Landowner                                     |
|---------------------------------------------------------------------------------------------------------------------------------------------------------------------|----------------------------|--------------------------|--------------------------------------------------------------------------|--------------------------------------|------------------------------------|---------------------------------------------------------------------------------------|-----------------------------------------------|
| 2/2/2022                                                                                                                                                            |                            | N2202-0003               | ASI Signage                                                              |                                      | Development By The Numbers<br>Inc. |                                                                                       |                                               |
| Contact Person                                                                                                                                                      | Hea                        | Contact Number           |                                                                          |                                      |                                    | (919) 346-0283                                                                        |                                               |
| Sign Location                                                                                                                                                       | Pı                         | rfoy Road<br>ambert Lane | PIN Number                                                               |                                      |                                    | 0664-48-6617.000                                                                      |                                               |
| Proposed Sign                                                                                                                                                       |                            |                          |                                                                          |                                      |                                    |                                                                                       |                                               |
| Type                                                                                                                                                                |                            |                          | cation / Setbacks                                                        |                                      | Illumination                       |                                                                                       |                                               |
| □ Wall                                                                                                                                                              | Length <b>113.00</b> "     |                          | Zotanon', Betcaens                                                       |                                      |                                    |                                                                                       |                                               |
| ☐ Ground ☑ Monument                                                                                                                                                 | Width <b>36.00</b> "       |                          | Intersection of Purfoy Road and Lambert Lane                             |                                      |                                    | <ul><li>None</li><li>External</li><li>Internal</li><li>□ Electronic Message</li></ul> |                                               |
| ☐ Directory ☐ Outdoor                                                                                                                                               | Height <b>82.50</b>        |                          | Proposed Site Location Distances Not Submitted                           |                                      |                                    |                                                                                       |                                               |
| Advertising                                                                                                                                                         | Total Sq. Ft. <b>64.74</b> |                          |                                                                          |                                      |                                    |                                                                                       |                                               |
| Total Length of Wall                                                                                                                                                | N/A                        |                          | Total Size of Project / Parcel  ☐ Less Than 1 Acre ☐ Greater Than 1 Acre |                                      |                                    |                                                                                       |                                               |
| Total Sq. Ft. Electronic Message Display                                                                                                                            |                            | N/A                      | Pole Style<br>Ground Sign Encasemen                                      |                                      |                                    | Material <b>N/A</b> Width <b>N/A</b>                                                  |                                               |
| Current Signage                                                                                                                                                     |                            |                          |                                                                          |                                      |                                    |                                                                                       |                                               |
| Current<br>Wall Signs                                                                                                                                               |                            | Curren<br>Ground S       |                                                                          | Distance Between<br>Signs On Propert |                                    |                                                                                       | Distance Between<br>Outdoor Advertising Signs |
| N/A                                                                                                                                                                 |                            | N/A                      |                                                                          | N/A                                  |                                    |                                                                                       | N/A                                           |
| Reviewed B                                                                                                                                                          | Date of Review             |                          |                                                                          | Review Results                       |                                    |                                                                                       |                                               |
| Randy Baker                                                                                                                                                         |                            | 02/3/2022                |                                                                          |                                      | □ A                                | ☐ Approved ⊠ Den                                                                      |                                               |
| Need site plan that illustrates the distances from the right of way of both Purfoy & Lambert. Submitted location will not provide sufficient space for placement of |                            |                          |                                                                          |                                      |                                    |                                                                                       |                                               |

proposed signage.