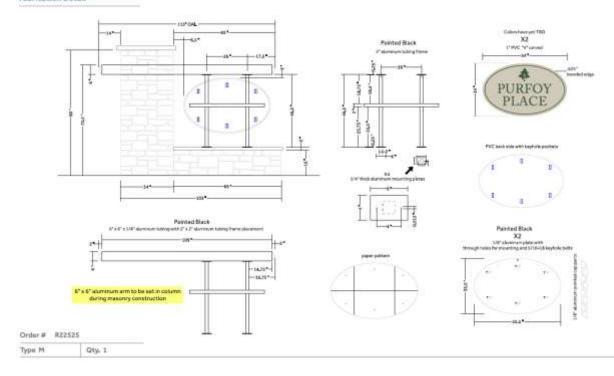

□ A                                | ☐ Approved ⊠ Den                                                                      |                                               |
| Need site plan that illustrates the distances from the right of way of both Purfoy & Lambert. Submitted location will not provide sufficient space for placement of |                            |                          |                                                                          |                                      |                                    |                                                                                       |                                               |

proposed signage.

## Planning Services Sign Permit Review Form

Sign Specifications



## **Fabrication Detail**



## Planning Services Sign Permit Review Form