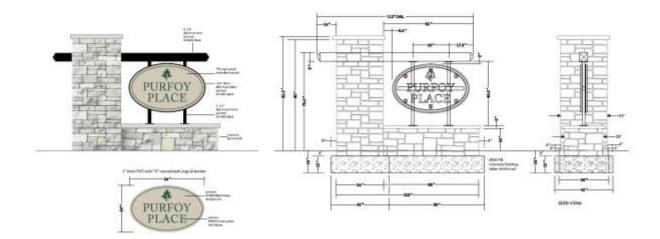

## Planning Services Sign Permit Review Form

PO Box 65 108 E. Front Street Lillington, NC 27546 Ph: (910) 893- 7525 opt. 4 Fax: (910) 814-6459

| Date of Submittal                                                                                                                                                   | omittal Application Number |                          |                                                                          | Applicant                            |                                    |                                                                                       | Landowner                                     |
|---------------------------------------------------------------------------------------------------------------------------------------------------------------------|----------------------------|--------------------------|--------------------------------------------------------------------------|--------------------------------------|------------------------------------|---------------------------------------------------------------------------------------|-----------------------------------------------|
| 2/2/2022                                                                                                                                                            |                            | N2202-0003               | ASI Signage                                                              |                                      | Development By The Numbers<br>Inc. |                                                                                       |                                               |
| Contact Person                                                                                                                                                      | Hea                        | Contact Number           |                                                                          |                                      |                                    | (919) 346-0283                                                                        |                                               |
| Sign Location                                                                                                                                                       | Pı                         | rfoy Road<br>ambert Lane | PIN Number                                                               |                                      |                                    | 0664-48-6617.000                                                                      |                                               |
| Proposed Sign                                                                                                                                                       |                            |                          |                                                                          |                                      |                                    |                                                                                       |                                               |
| Type                                                                                                                                                                |                            |                          | cation / Setbacks                                                        |                                      | Illumination                       |                                                                                       |                                               |
| □ Wall                                                                                                                                                              | Length <b>113.00</b> "     |                          | Zotanon', Betcaens                                                       |                                      |                                    |                                                                                       |                                               |
| ☐ Ground ☑ Monument                                                                                                                                                 | Width <b>36.00</b> "       |                          | Intersection of Purfoy Road and Lambert Lane                             |                                      |                                    | <ul><li>None</li><li>External</li><li>Internal</li><li>□ Electronic Message</li></ul> |                                               |
| ☐ Directory ☐ Outdoor                                                                                                                                               | Height <b>82.50</b>        |                          | Proposed Site Location Distances Not Submitted                           |                                      |                                    |                                                                                       |                                               |
| Advertising                                                                                                                                                         | Total Sq. Ft. <b>64.74</b> |                          |                                                                          |                                      |                                    |                                                                                       |                                               |
| Total Length of Wall                                                                                                                                                | N/A                        |                          | Total Size of Project / Parcel  ☐ Less Than 1 Acre ☐ Greater Than 1 Acre |                                      |                                    |                                                                                       |                                               |
| Total Sq. Ft. Electronic Message Display                                                                                                                            |                            | N/A                      | Pole Style<br>Ground Sign Encasemen                                      |                                      |                                    | Material <b>N/A</b> Width <b>N/A</b>                                                  |                                               |
| Current Signage                                                                                                                                                     |                            |                          |                                                                          |                                      |                                    |                                                                                       |                                               |
| Current<br>Wall Signs                                                                                                                                               |                            | Curren<br>Ground S       |                                                                          | Distance Between<br>Signs On Propert |                                    |                                                                                       | Distance Between<br>Outdoor Advertising Signs |
| N/A                                                                                                                                                                 |                            | N/A                      |                                                                          | N/A                                  |                                    |                                                                                       | N/A                                           |
| Reviewed B                                                                                                                                                          | Date of Review             |                          |                                                                          | Review Results                       |                                    |                                                                                       |                                               |
| Randy Baker                                                                                                                                                         |                            | 02/3/2022                |                                                                          |                                      | □ A                                | ☐ Approved ⊠ Den                                                                      |                                               |
| Need site plan that illustrates the distances from the right of way of both Purfoy & Lambert. Submitted location will not provide sufficient space for placement of |                            |                          |                                                                          |                                      |                                    |                                                                                       |                                               |