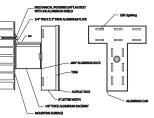

## **Detail**

**Raceway Color:** 

To Match Facade

**Raceway Size:** 

4" x 7" 0.125 Extruded Aluminum

(Need to Confirm Trough Size)

**Mounting:** 

Hanging Bars Flush to Fascia

Sq. Ft. Signage: