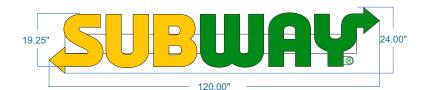

## **Illuminated Channel Letters on Raceway in Trough**

**Quantity:** 

Trim:

1"Gemtrim

Yellow PMS 7549 C

Green PMS 2426 C **Return Color:** 

Yellow PMS 7549 C Green PMS 2426 C

Face:

1/8" White Acrylic w/ Applied Vinyl

**Vinyl Color:** 

Yellow PMS 7549 C

Green PMS 2426 C

**Letter Interior:** 

Gloss White

**Internal Illumination:** 

White LED's

**Raceway Color:** 

To Match Facade

**Raceway Size:** 

4" x 7" 0.125 Extruded Aluminum

(Need to Confirm Trough Size)

**Mounting:** 

Hanging Bars Flush to Fascia

Sq. Ft. Signage: