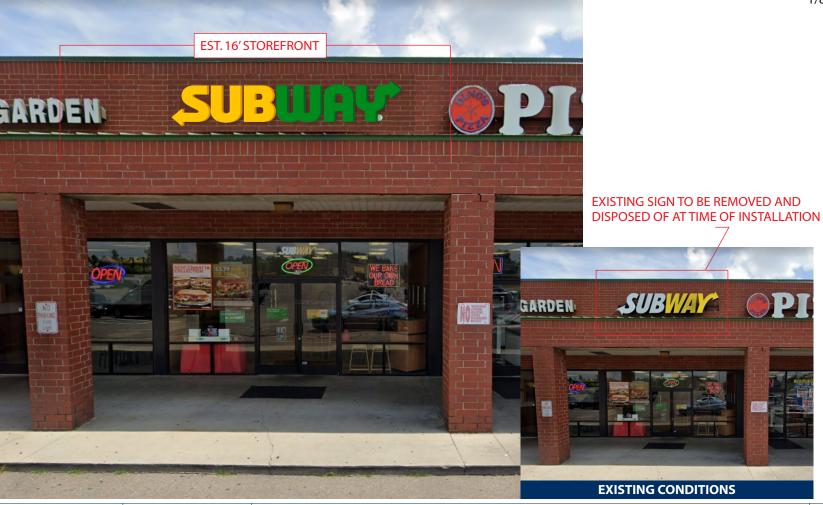

s 6 months from the initial date if permits have not been issued\*\*

A RECORDED SURVEY MAP, RECORDED DEED (OR OFFER TO PURCHASE) AND PLAT ARE REQUIRED WHEN APPLYING FOR LAND USE APPLICATION

Date

Signature of Owner or Owner's Agent

## Subway 175 Mattie Haddock Dr Cameron, NC 28326

## **Studded Illuminated Channel Letters**

**Quantity:** 

Trim:

Yellow PMS 7549 C

Green PMS 2426 C

**Return Color:** 

Yellow PMS 7549 C

Green PMS 2426 C

Face:

1/8" White Acrylic w/ Applied Vinyl

**Vinyl Color:** 

Green PMS 2426 C

**Letter Interior:** 

Gloss White

White LED's

**Raceway Color:** 

To Match Facade

**Raceway Size:** 

Sq. Ft. Signage:

18.45

1"Gemtrim

Yellow PMS 7549 C

**Internal Illumination:** 

4" x 7" 0.125 Extruded Aluminum

**Mounting:** 

Hanging Bars Flush to Fascia





## **Detail**

| Claude Ballbe | claude@signsunlimitedusa.com | ١ |
|---------------|------------------------------|---|
| 919-552-8689  | www.signsunlimitedusa.com    | ſ |
|               | $\sim$                       |   |

2/25/20

Underwriters Laboratories Inc.

**Approval Signature:** 

Please check all spelling, quantities, colors, and materials before approving

SIGNS communicate your identity 6801 Mount Hermon Church Rd, Building C Durham, NC 27705

**SURVEY NEED TO CONFIRM SCALE PRIOR TO PRODUCTION** 

**Site Plan** 

175 Mattie Haddock Dr Cameron, NC 28326



| Claude Ballbe | claude@signsunlimitedusa.com     | 1 |
|---------------|----------------------------------|---|
| 919-552-8689  | www.signsunlimitedusa.com        |   |
| 2/25/20       | Underwriters Laboratories Inc.