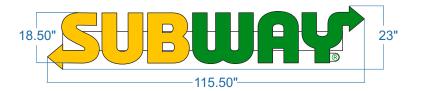

## **Studded Illuminated Channel Letters**

**Quantity:** 

Trim:

Yellow PMS 7549 C

Green PMS 2426 C

**Return Color:** 

Yellow PMS 7549 C

Green PMS 2426 C

Face:

1/8" White Acrylic w/ Applied Vinyl

**Vinyl Color:** 

Green PMS 2426 C

**Letter Interior:** 

Gloss White

White LED's

**Raceway Color:** 

To Match Facade

**Raceway Size:** 

Sq. Ft. Signage:

18.45

1"Gemtrim

Yellow PMS 7549 C

**Internal Illumination:** 

4" x 7" 0.125 Extruded Aluminum

**Mounting:** 

Hanging Bars Flush to Fascia