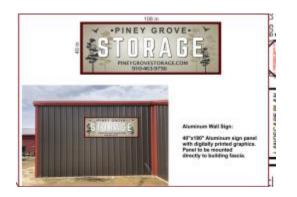

| Proposed Sign                                                                                                                 |            |                                                                                   |                             |                                                                                                                          |                                                                   |                                                                                          |
|-------------------------------------------------------------------------------------------------------------------------------|------------|-----------------------------------------------------------------------------------|-----------------------------|--------------------------------------------------------------------------------------------------------------------------|-------------------------------------------------------------------|------------------------------------------------------------------------------------------|
| Туре                                                                                                                          | Dimensions |                                                                                   | Location /<br>Setbacks      | Illumination                                                                                                             |                                                                   |                                                                                          |
| <ul> <li>☑ Wall</li> <li>□ Ground</li> <li>□ Monument</li> <li>□ Directory</li> <li>□ Outdoor</li> <li>Advertising</li> </ul> | Height: 3. | <mark>Sign</mark><br>Width: 9' (108'')<br>Height: 3.33" (40")<br>Sign Area: 29.97 |                             | S. Elevation<br>of building<br>A (building<br>closest to<br>intersection<br>of US 401<br>and Piney<br>Grove<br>Rawls Rd. |                                                                   | <ul> <li>None</li> <li>External</li> <li>Internal</li> <li>Electronic Message</li> </ul> |
| Total Length of<br>Wall                                                                                                       | Wall Sign  |                                                                                   | Total Size of P<br>/ Parcel | -                                                                                                                        | <ul> <li>Less Than 1 Acre</li> <li>Greater Than 1 Acre</li> </ul> |                                                                                          |
| Total Sq. Ft.<br>Electronic Message                                                                                           | Display    | 0                                                                                 |                             | Style<br>Encasement                                                                                                      | NA                                                                |                                                                                          |

| Comments | See the site plan and sign rendering below for more information. |
|----------|------------------------------------------------------------------|
|----------|------------------------------------------------------------------|