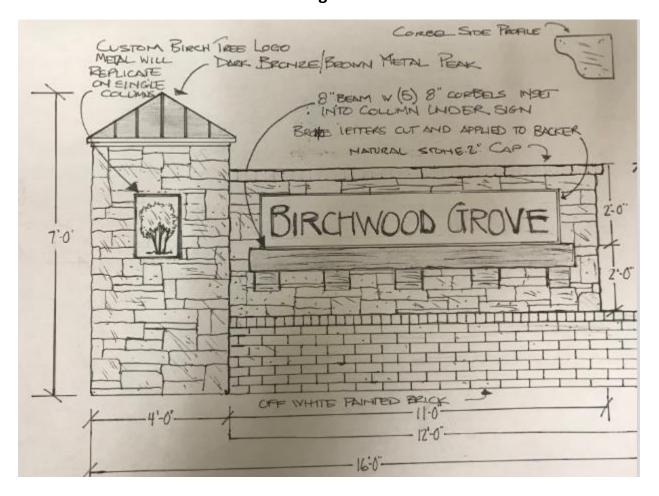

PIN Number

|                                                                             |                                                            | F           | Proposed S | ign                                                      |    |                                                                                          |
|-----------------------------------------------------------------------------|------------------------------------------------------------|-------------|------------|----------------------------------------------------------|----|------------------------------------------------------------------------------------------|
| Туре                                                                        |                                                            | Dimensions  |            | Location /<br>Setbacks                                   |    | Illumination                                                                             |
| □ Wall<br>☑ Ground<br>□ Monument<br>□ Directory<br>□ Outdoor<br>Advertising | <mark>Sign</mark><br>Width: 11<br>Height: 2'<br>Sign Area: |             |            | In sign<br>easement.<br>Minimum<br>20' from<br>each ROW. |    | <ul> <li>None</li> <li>External</li> <li>Internal</li> <li>Electronic Message</li> </ul> |
| Total Length of<br>Wall                                                     |                                                            | Ground Sign |            | Total Size of P<br>/ Parcel                              | ,  | <ul><li>Less Than 1 Acre</li><li>Greater Than 1 Acre</li></ul>                           |
| Total Sq. Ft.<br>Electronic Message                                         | Display                                                    | 0           |            | Style<br>Encasement                                      | NA |                                                                                          |

## Planning Services Sign Permit Review Form

Sign