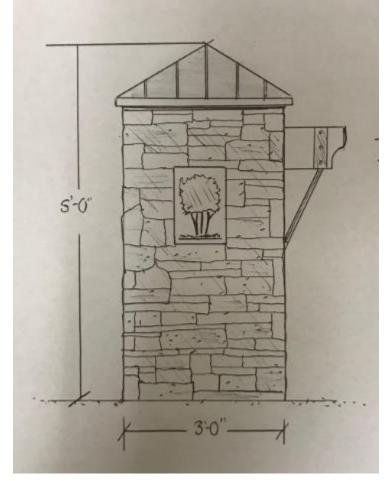

PIN Number

|                                                                             |                                                            | F           | Proposed S | ign                                                      |    |                                                                                          |
|-----------------------------------------------------------------------------|------------------------------------------------------------|-------------|------------|----------------------------------------------------------|----|------------------------------------------------------------------------------------------|
| Туре                                                                        |                                                            | Dimensions  |            | Location /<br>Setbacks                                   |    | Illumination                                                                             |
| □ Wall<br>☑ Ground<br>□ Monument<br>□ Directory<br>□ Outdoor<br>Advertising | <mark>Sign</mark><br>Width: 11<br>Height: 2'<br>Sign Area: |             |            | In sign<br>easement.<br>Minimum<br>20' from<br>each ROW. |    | <ul> <li>None</li> <li>External</li> <li>Internal</li> <li>Electronic Message</li> </ul> |
| Total Length of<br>Wall                                                     |                                                            | Ground Sign |            | Total Size of P<br>/ Parcel                              | ,  | <ul><li>Less Than 1 Acre</li><li>Greater Than 1 Acre</li></ul>                           |
| Total Sq. Ft.<br>Electronic Message                                         | Display                                                    | 0           |            | Style<br>Encasement                                      | NA |                                                                                          |

## Planning Services Sign Permit Review Form

Sign