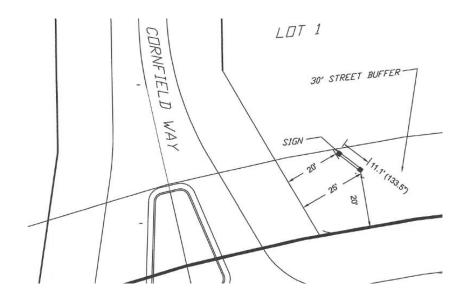

## **Planning Services Sign Permit Review Form**

PO Box 65 108 E. Front Street Lillington, NC 27546

| Ph: (910) 893-7525 opt. 4 |  |
|---------------------------|--|
| Fax: (910) 814-6459       |  |

| Date of Submittal          | Арр                        | Application Number |              | Applicant                             |        | Landowner                                                 |  |  |
|----------------------------|----------------------------|--------------------|--------------|---------------------------------------|--------|-----------------------------------------------------------|--|--|
| 10/22/2021                 | SI                         | GN2110-0001        | Coastal (    | Outdoor Services                      | Zio    | n Temple Church of God Of                                 |  |  |
|                            |                            |                    |              | LLC                                   |        | Prophecy                                                  |  |  |
|                            |                            |                    |              |                                       |        |                                                           |  |  |
| Contact Person             | Dia                        | ane Villanueva     | Con          | Contact Number                        |        | 843-576-9521                                              |  |  |
| Sign Location              | n 8216 US 421 S. Erwin, NC |                    | PI           | PIN Number                            |        | 0588-79-0916.000                                          |  |  |
|                            |                            |                    |              |                                       |        |                                                           |  |  |
| Proposed Sign              |                            |                    |              |                                       |        |                                                           |  |  |
| Туре                       | Dimensions                 | Dimensions         |              | Illumination                          |        |                                                           |  |  |
|                            |                            |                    |              | Setbacks                              |        |                                                           |  |  |
| □ Wall                     |                            |                    |              | Not                                   |        |                                                           |  |  |
| ☑ Ground                   | C:                         |                    |              | provided.                             |        | □ None                                                    |  |  |
| ☐ Monument                 | Sign                       | 0.6% (01)          |              | Need                                  |        | ☐ External                                                |  |  |
| ☐ Directory                | Width:                     |                    |              | setbacks                              |        |                                                           |  |  |
| ,                          | Height:                    | 102"(8.5')         |              | from side                             |        | ☐ Electronic Message                                      |  |  |
| Outdoor                    | o: .                       | 10                 |              | property                              |        | Liectionic Message                                        |  |  |
| Advertising                | Sign Are                   | ea: 40 square feet |              | lines and                             |        |                                                           |  |  |
|                            |                            |                    |              | ROW                                   |        |                                                           |  |  |
| Total Length of            |                            |                    |              | Total Size of P                       | roiect | □ Less Than 1 Acre                                        |  |  |
| Wall                       |                            | Ground Sign        |              | / Parcel                              |        | ☐ Greater Than 1 Acre                                     |  |  |
| Total Sq. Ft.              | Total Sq. Ft.              |                    |              | le Style                              |        |                                                           |  |  |
| Electronic Message Display |                            | 0                  |              | Ground Sign Encasement                |        | 32" in width                                              |  |  |
| 3 1 , 1                    |                            |                    |              |                                       |        |                                                           |  |  |
|                            |                            | Cı                 | urrent Sig   | gnage                                 |        |                                                           |  |  |
| Current<br>Wall Signs      |                            | Current            |              | Distance Between<br>Signs On Property |        | Distance Between                                          |  |  |
|                            |                            | Ground Signs       | S            |                                       |        | Outdoor Advertising Signs                                 |  |  |
|                            |                            |                    |              |                                       |        |                                                           |  |  |
| 0                          |                            | 0                  |              | NA                                    |        | NA                                                        |  |  |
|                            |                            |                    |              |                                       |        |                                                           |  |  |
| Reviewed By:               |                            | Date of Review     |              | Review Results                        |        |                                                           |  |  |
| Sarah Arbour               |                            | 10/22/2021         |              | ☐ Approved                            |        |                                                           |  |  |
|                            |                            |                    |              |                                       |        |                                                           |  |  |
| Comments                   | sign in r                  |                    | and side pro |                                       |        | cates the location of the<br>O' setback required from the |  |  |
|                            |                            |                    |              |                                       |        |                                                           |  |  |

## Planning Services Sign Permit Review Form

Sign

**Site Plan** 