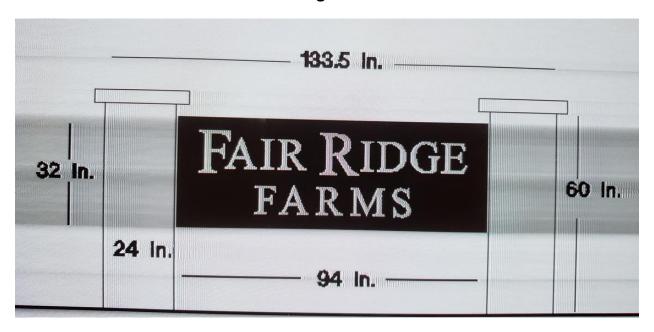

## **Planning Services Sign Permit Review Form**

PO Box 65 108 E. Front Street Lillington, NC 27546

| Ph: (910) 893-7525 opt. 4 |  |
|---------------------------|--|
| Fax: (910) 814-6459       |  |

| Date of Submittal          | Арр                        | Application Number |              | Applicant                             |        | Landowner                                                 |  |  |
|----------------------------|----------------------------|--------------------|--------------|---------------------------------------|--------|-----------------------------------------------------------|--|--|
| 10/22/2021                 | SI                         | GN2110-0001        | Coastal (    | Outdoor Services                      | Zio    | n Temple Church of God Of                                 |  |  |
|                            |                            |                    |              | LLC                                   |        | Prophecy                                                  |  |  |
|                            |                            |                    |              |                                       |        |                                                           |  |  |
| Contact Person             | Dia                        | ane Villanueva     | Con          | Contact Number                        |        | 843-576-9521                                              |  |  |
| Sign Location              | n 8216 US 421 S. Erwin, NC |                    | PI           | PIN Number                            |        | 0588-79-0916.000                                          |  |  |
|                            |                            |                    |              |                                       |        |                                                           |  |  |
| Proposed Sign              |                            |                    |              |                                       |        |                                                           |  |  |
| Туре                       | Dimensions                 | Dimensions         |              | Illumination                          |        |                                                           |  |  |
|                            |                            |                    |              | Setbacks                              |        |                                                           |  |  |
| □ Wall                     |                            |                    |              | Not                                   |        |                                                           |  |  |
| ☑ Ground                   | C:                         |                    |              | provided.                             |        | □ None                                                    |  |  |
| ☐ Monument                 | Sign                       | 0.6% (01)          |              | Need                                  |        | ☐ External                                                |  |  |
| ☐ Directory                | Width:                     |                    |              | setbacks                              |        |                                                           |  |  |
| ,                          | Height:                    | 102"(8.5')         |              | from side                             |        | ☐ Electronic Message                                      |  |  |
| Outdoor                    | o: .                       | 10                 |              | property                              |        | Liectionic Message                                        |  |  |
| Advertising                | Sign Are                   | ea: 40 square feet |              | lines and                             |        |                                                           |  |  |
|                            |                            |                    |              | ROW                                   |        |                                                           |  |  |
| Total Length of            |                            |                    |              | Total Size of P                       | roiect | □ Less Than 1 Acre                                        |  |  |
| Wall                       |                            | Ground Sign        |              | / Parcel                              |        | ☐ Greater Than 1 Acre                                     |  |  |
| Total Sq. Ft.              | Total Sq. Ft.              |                    |              | le Style                              |        |                                                           |  |  |
| Electronic Message Display |                            | 0                  |              | Ground Sign Encasement                |        | 32" in width                                              |  |  |
| 3 1 , 1                    |                            |                    |              |                                       |        |                                                           |  |  |
|                            |                            | Cı                 | urrent Sig   | gnage                                 |        |                                                           |  |  |
| Current<br>Wall Signs      |                            | Current            |              | Distance Between<br>Signs On Property |        | Distance Between                                          |  |  |
|                            |                            | Ground Signs       | S            |                                       |        | Outdoor Advertising Signs                                 |  |  |
|                            |                            |                    |              |                                       |        |                                                           |  |  |
| 0                          |                            | 0                  |              | NA                                    |        | NA                                                        |  |  |
|                            |                            |                    |              |                                       |        |                                                           |  |  |
| Reviewed By:               |                            | Date of Review     |              | Review Results                        |        |                                                           |  |  |
| Sarah Arbour               |                            | 10/22/2021         |              | ☐ Approved                            |        |                                                           |  |  |
|                            |                            |                    |              |                                       |        |                                                           |  |  |
| Comments                   | sign in r                  |                    | and side pro |                                       |        | cates the location of the<br>O' setback required from the |  |  |
|                            |                            |                    |              |                                       |        |                                                           |  |  |