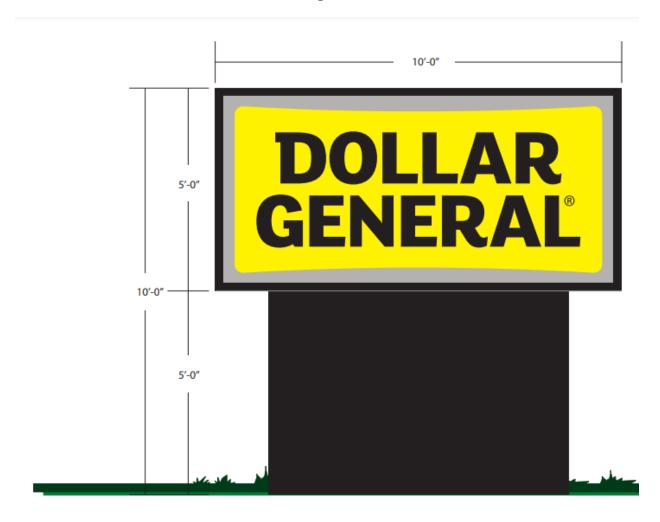

# Planning Services Sign Permit Review Form

PO Box 65 108 E. Front Street Lillington, NC 27546 Ph: (910) 893- 7525 opt. 4 Fax: (910) 814-6459

| Date of Submittal                                            | Application Number                                                                       |                                            |                           | Applicant                             |                                   |                       | Landowner                                                                                   |
|--------------------------------------------------------------|------------------------------------------------------------------------------------------|--------------------------------------------|---------------------------|---------------------------------------|-----------------------------------|-----------------------|---------------------------------------------------------------------------------------------|
| 9/15/2021                                                    | SI                                                                                       | Adva                                       | Advance Signs & Service s |                                       | ;                                 | Pioneer Companies LLC |                                                                                             |
|                                                              |                                                                                          |                                            |                           |                                       |                                   |                       |                                                                                             |
| Contact Person                                               | D                                                                                        |                                            | Contact Number            |                                       |                                   | 919-639-4666          |                                                                                             |
| Sign Location                                                | 5545 Ra                                                                                  |                                            | PIN Number                |                                       |                                   | 0505-48-7310.000      |                                                                                             |
|                                                              |                                                                                          |                                            |                           |                                       |                                   |                       |                                                                                             |
| Proposed Sign                                                |                                                                                          |                                            |                           |                                       |                                   |                       |                                                                                             |
| Туре                                                         | Dimensions                                                                               |                                            |                           |                                       | Location /<br>Setbacks            |                       | Illumination                                                                                |
| ☐ Wall ☐ Ground ☐ Monument ☐ Directory ☐ Outdoor Advertising | Sign<br>Width: 10' (120")<br>Length: 5' (60")<br>Height 10'<br>Sign Area: 50 Square Feet |                                            |                           |                                       | Information<br>not<br>provided    |                       | <ul><li>□ None</li><li>□ External</li><li>☑ Internal</li><li>□ Electronic Message</li></ul> |
| Total Length of<br>Wall                                      | Ground Sign                                                                              |                                            |                           |                                       | Total Size of Project<br>/ Parcel |                       | ☐ Less Than 1 Acre ☐ Greater Than 1 Acre                                                    |
| Total Sq. Ft.<br>Electronic Message Display                  |                                                                                          | 0                                          | Pole S<br>Ground Sign I   |                                       |                                   |                       | I                                                                                           |
|                                                              |                                                                                          |                                            |                           |                                       |                                   |                       |                                                                                             |
| Current Signage                                              |                                                                                          |                                            |                           |                                       |                                   |                       |                                                                                             |
| Current<br>Wall Signs                                        |                                                                                          | Current<br>Ground Signs                    |                           | Distance Between<br>Signs On Property |                                   |                       | Distance Between<br>Outdoor Advertising Signs                                               |
| 0                                                            |                                                                                          | 0                                          |                           |                                       | NA                                |                       | NA                                                                                          |
|                                                              |                                                                                          |                                            |                           |                                       |                                   |                       |                                                                                             |
| Reviewed By:                                                 |                                                                                          | Date of Review                             |                           | Review Results                        |                                   |                       |                                                                                             |
| Sarah Arbour                                                 |                                                                                          | 9/17/2021                                  |                           |                                       | ☐ Approved                        |                       | ☑ Disapproved                                                                               |
|                                                              |                                                                                          |                                            |                           |                                       |                                   |                       |                                                                                             |
| Comments                                                     |                                                                                          | 1. Please provide t<br>RW on the site plan |                           | acks fr                               | om the propos                     | ed sign †             | to the property lines and the                                                               |