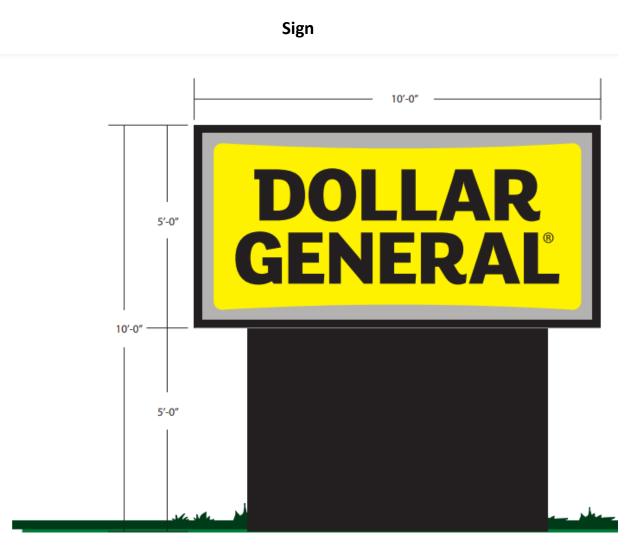

|                                                                                                                               |                                                            | F           | Proposed S | ign                         |       |                                                                                                  |
|-------------------------------------------------------------------------------------------------------------------------------|------------------------------------------------------------|-------------|------------|-----------------------------|-------|--------------------------------------------------------------------------------------------------|
| Туре                                                                                                                          |                                                            | Dimensions  |            | Location /                  |       | Illumination                                                                                     |
|                                                                                                                               |                                                            |             |            | Setbacks                    |       |                                                                                                  |
| <ul> <li>□ Wall</li> <li>☑ Ground</li> <li>□ Monument</li> <li>□ Directory</li> <li>□ Outdoor</li> <li>Advertising</li> </ul> | Sign<br>Width: 10<br>Length: 5'<br>Height 10<br>Sign Area: | (60")       |            | 20' ROW                     |       | <ul> <li>□ None</li> <li>□ External</li> <li>☑ Internal</li> <li>□ Electronic Message</li> </ul> |
| Total Length of<br>Wall                                                                                                       |                                                            | Ground Sign |            | Total Size of F<br>/ Parcel | -     | <ul><li>Less Than 1 Acre</li><li>Greater Than 1 Acre</li></ul>                                   |
| Total Sq. Ft.<br>Electronic Message                                                                                           | Display                                                    | 0           |            | Style<br>Encasement         | Metal |                                                                                                  |