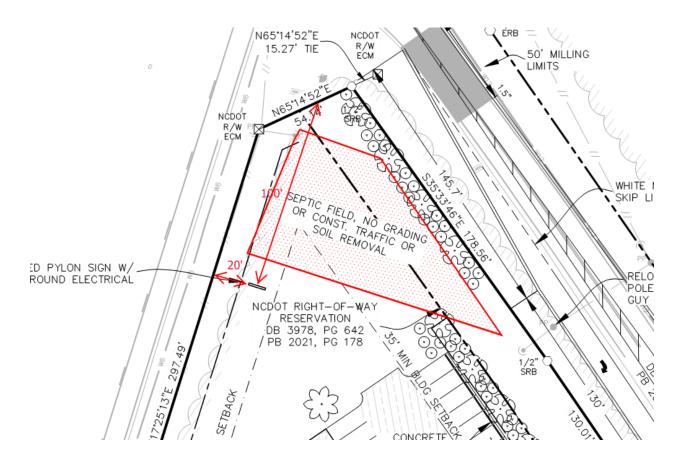

|
|-----------------------|-------------------------|---------------------------------------|-----------------------------------------------|
| Current<br>Wall Signs | Current<br>Ground Signs | Distance Between<br>Signs On Property | Distance Between<br>Outdoor Advertising Signs |
| 0                     | 0                       | NA                                    | NA                                            |

| Reviewed By: | Date of Review |            | Review      | Results     |
|--------------|----------------|------------|-------------|-------------|
| Sarah Arbour | 9/17/2021      | □ Approved | $\boxtimes$ | Disapproved |

| Comments |
|----------|
|----------|

## Planning Services Sign Permit Review Form



## Planning Services Sign Permit Review Form

Site Plan