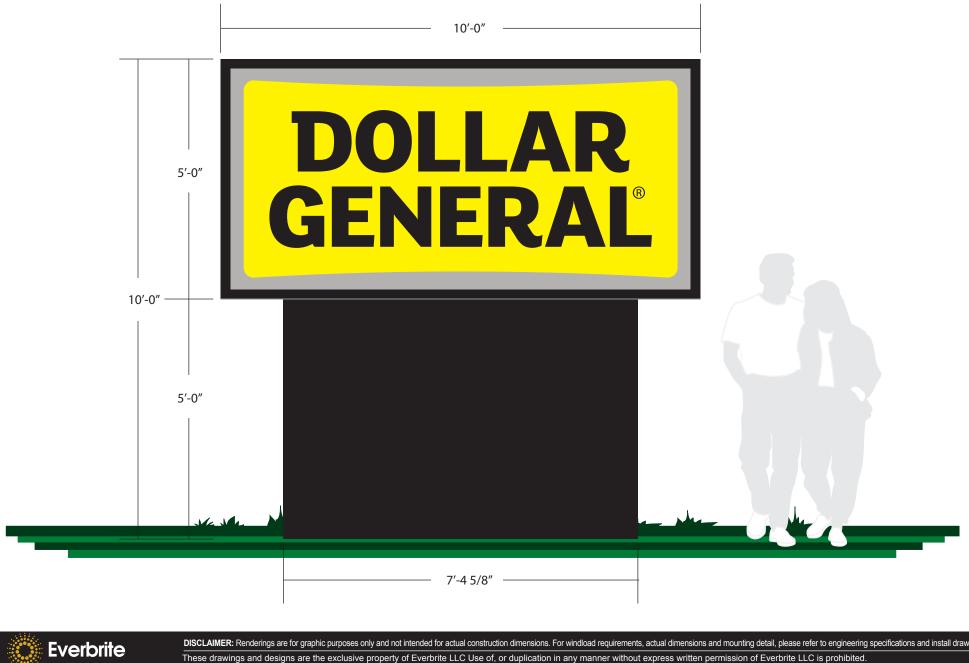

| Everbrite .              | DISCLAIMER: Renderings are for graphic purposes only and not intended for actual construction dimensions. For windload requirements, actual dimensions and mounting detail, please refer to engineering specifications and install drawings. |  |               |                                                                                                                                                                   |                       |
|--------------------------|----------------------------------------------------------------------------------------------------------------------------------------------------------------------------------------------------------------------------------------------|--|---------------|-------------------------------------------------------------------------------------------------------------------------------------------------------------------|-----------------------|
| <b>Everbrite</b>         | These drawings and designs are the exclusive property of Everbrite LLC Use of, or duplication in any manner without express written permission of Everbrite LLC is prohibited.                                                               |  |               |                                                                                                                                                                   |                       |
| Customer: Dollar General |                                                                                                                                                                                                                                              |  | Description:  | Customer Approval: NOTE: Unless specified by customer, all depth of embossing will be                                                                             |                       |
| Project No: 298739       | Scale: 1/2"=1'-0"  Drawn By: DB                                                                                                                                                                                                              |  | M50 @ 10' OAH | determined by Everbrite Engineering or existing customer specifications on file. Colors and graphics on file will be used unless otherwise specified by customer. |                       |
| Date: 5/16/16            |                                                                                                                                                                                                                                              |  |               | Please read carefully, check appropriate box and fax back to Everbrite:                                                                                           | Sketch OK as is       |
| Location & Site No:      |                                                                                                                                                                                                                                              |  | Revised:      | back to Everbrite.                                                                                                                                                | ☐ New sketch required |
|                          |                                                                                                                                                                                                                                              |  | Revised:      | SIGNATURE                                                                                                                                                         | DATE                  |