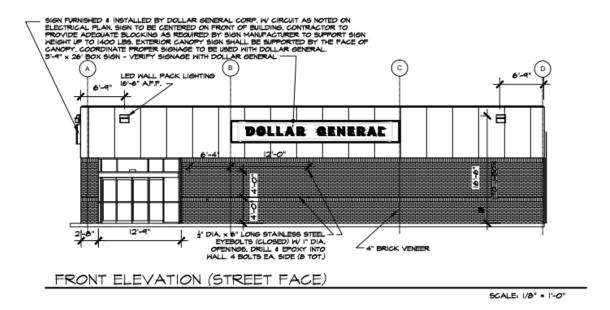

## Planning Services Sign Permit Review Form

PO Box 65 108 E. Front Street Lillington, NC 27546 Ph: (910) 893- 7525 opt. 4 Fax: (910) 814-6459

| Date of Submittal                                                                                                                                                                                      | Application Number                                                             |                |            | Applicant               |                                   |                  | Landowner                                                                                   |  |
|--------------------------------------------------------------------------------------------------------------------------------------------------------------------------------------------------------|--------------------------------------------------------------------------------|----------------|------------|-------------------------|-----------------------------------|------------------|---------------------------------------------------------------------------------------------|--|
| 9/22/2021                                                                                                                                                                                              | SIGN2109-0003                                                                  |                | Adva       | Advance Signs & Service |                                   |                  | Pioneer Companies LLC                                                                       |  |
|                                                                                                                                                                                                        |                                                                                |                |            |                         |                                   |                  |                                                                                             |  |
| Contact Person Debbie Landell Contact Number 919-639-4666                                                                                                                                              |                                                                                |                |            |                         |                                   |                  |                                                                                             |  |
| Sign Location                                                                                                                                                                                          |                                                                                |                | PIN Number |                         |                                   | 0505-48-7310.000 |                                                                                             |  |
| Sign Location                                                                                                                                                                                          | ay Rd. Spring Lake                                                             | 1 11 1         | Namber     |                         | 0303 40 7310.000                  |                  |                                                                                             |  |
| Proposed Sign                                                                                                                                                                                          |                                                                                |                |            |                         |                                   |                  |                                                                                             |  |
| Туре                                                                                                                                                                                                   |                                                                                | <u> </u>       | Location / |                         |                                   | Illumination     |                                                                                             |  |
|                                                                                                                                                                                                        |                                                                                |                |            |                         | Setbacks                          |                  |                                                                                             |  |
| ☐ Wall ☐ Ground ☐ Monument ☐ Directory ☐ Outdoor Advertising                                                                                                                                           | Sign<br>Width: 298 13/16" (24. 90')<br>Height: 24"(2')<br>Sign Area: 49.8 each |                |            |                         | Front and<br>Right<br>Elevations  |                  | <ul><li>□ None</li><li>□ External</li><li>☑ Internal</li><li>□ Electronic Message</li></ul> |  |
| Total Length of<br>Wall                                                                                                                                                                                | Ground Sign                                                                    |                |            |                         | Total Size of Project<br>/ Parcel |                  | ☐ Less Than 1 Acre ☐ Greater Than 1 Acre                                                    |  |
| Total Sq. Ft.<br>Electronic Message Display                                                                                                                                                            |                                                                                | 0              |            |                         | Style<br>Encasement               |                  |                                                                                             |  |
|                                                                                                                                                                                                        |                                                                                |                |            |                         |                                   |                  |                                                                                             |  |
| Current Signage                                                                                                                                                                                        |                                                                                |                |            |                         |                                   |                  |                                                                                             |  |
| Current                                                                                                                                                                                                |                                                                                | Current        |            | Distance Between        |                                   |                  | Distance Between                                                                            |  |
| Wall Signs                                                                                                                                                                                             |                                                                                | Ground Signs   |            | Signs On Property       |                                   | rty              | Outdoor Advertising Signs                                                                   |  |
| 0                                                                                                                                                                                                      |                                                                                | 0              |            | NA                      |                                   |                  | NA                                                                                          |  |
|                                                                                                                                                                                                        |                                                                                |                |            |                         |                                   |                  |                                                                                             |  |
| Reviewed By:                                                                                                                                                                                           |                                                                                | Date of Review |            | Review                  |                                   |                  | v Results                                                                                   |  |
| Sarah Arbour                                                                                                                                                                                           |                                                                                | 9/22/2021      |            | ☐ Approved              |                                   | $\boxtimes$      | More Information Needed                                                                     |  |
|                                                                                                                                                                                                        |                                                                                |                |            |                         |                                   |                  |                                                                                             |  |
| 1. Please provide the length of the front elevation. The maximum square footage of the wall sign permitted is determined by the length of the mounting wall. 1 square foot of signage per linear foot. |                                                                                |                |            |                         |                                   |                  |                                                                                             |  |