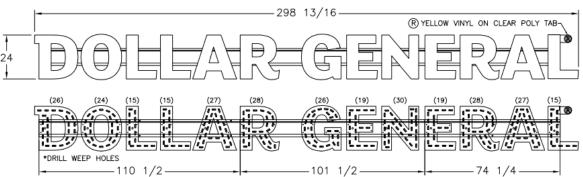

## Planning Services Sign Permit Review Form

PO Box 65 108 E. Front Street Lillington, NC 27546 Ph: (910) 893- 7525 opt. 4 Fax: (910) 814-6459

| Date of Submittal                                                                                                                                                                                      | Application Number                                                             |                |            | Applicant               |                                   |                  | Landowner                                                                                   |  |
|--------------------------------------------------------------------------------------------------------------------------------------------------------------------------------------------------------|--------------------------------------------------------------------------------|----------------|------------|-------------------------|-----------------------------------|------------------|---------------------------------------------------------------------------------------------|--|
| 9/22/2021                                                                                                                                                                                              | SIGN2109-0003                                                                  |                | Adva       | Advance Signs & Service |                                   |                  | Pioneer Companies LLC                                                                       |  |
|                                                                                                                                                                                                        |                                                                                |                |            |                         |                                   |                  |                                                                                             |  |
| Contact Person Debbie Landell Contact Number 919-639-4666                                                                                                                                              |                                                                                |                |            |                         |                                   |                  |                                                                                             |  |
| Sign Location                                                                                                                                                                                          |                                                                                |                | PIN Number |                         |                                   | 0505-48-7310.000 |                                                                                             |  |
| Sign Location                                                                                                                                                                                          | ay Rd. Spring Lake                                                             | 1 11 1         | Namber     |                         | 0303 40 7310.000                  |                  |                                                                                             |  |
| Proposed Sign                                                                                                                                                                                          |                                                                                |                |            |                         |                                   |                  |                                                                                             |  |
| Туре                                                                                                                                                                                                   |                                                                                | <u> </u>       | Location / |                         |                                   | Illumination     |                                                                                             |  |
|                                                                                                                                                                                                        |                                                                                |                |            |                         | Setbacks                          |                  |                                                                                             |  |
| ☐ Wall ☐ Ground ☐ Monument ☐ Directory ☐ Outdoor Advertising                                                                                                                                           | Sign<br>Width: 298 13/16" (24. 90')<br>Height: 24"(2')<br>Sign Area: 49.8 each |                |            |                         | Front and<br>Right<br>Elevations  |                  | <ul><li>□ None</li><li>□ External</li><li>☑ Internal</li><li>□ Electronic Message</li></ul> |  |
| Total Length of<br>Wall                                                                                                                                                                                | Ground Sign                                                                    |                |            |                         | Total Size of Project<br>/ Parcel |                  | ☐ Less Than 1 Acre ☐ Greater Than 1 Acre                                                    |  |
| Total Sq. Ft.<br>Electronic Message Display                                                                                                                                                            |                                                                                | 0              |            |                         | Style<br>Encasement               |                  |                                                                                             |  |
|                                                                                                                                                                                                        |                                                                                |                |            |                         |                                   |                  |                                                                                             |  |
| Current Signage                                                                                                                                                                                        |                                                                                |                |            |                         |                                   |                  |                                                                                             |  |
| Current                                                                                                                                                                                                |                                                                                | Current        |            | Distance Between        |                                   |                  | Distance Between                                                                            |  |
| Wall Signs                                                                                                                                                                                             |                                                                                | Ground Signs   |            | Signs On Property       |                                   | rty              | Outdoor Advertising Signs                                                                   |  |
| 0                                                                                                                                                                                                      |                                                                                | 0              |            | NA                      |                                   |                  | NA                                                                                          |  |
|                                                                                                                                                                                                        |                                                                                |                |            |                         |                                   |                  |                                                                                             |  |
| Reviewed By:                                                                                                                                                                                           |                                                                                | Date of Review |            | Review                  |                                   |                  | v Results                                                                                   |  |
| Sarah Arbour                                                                                                                                                                                           |                                                                                | 9/22/2021      |            | ☐ Approved              |                                   | $\boxtimes$      | More Information Needed                                                                     |  |
|                                                                                                                                                                                                        |                                                                                |                |            |                         |                                   |                  |                                                                                             |  |
| 1. Please provide the length of the front elevation. The maximum square footage of the wall sign permitted is determined by the length of the mounting wall. 1 square foot of signage per linear foot. |                                                                                |                |            |                         |                                   |                  |                                                                                             |  |