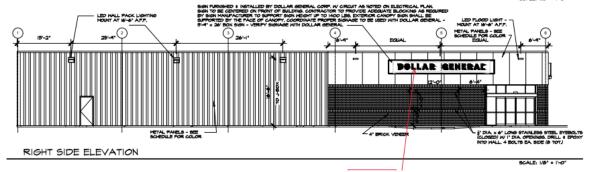

| 3/22/2021                |                         | ЦΑ                      | ☐ Approved                        |                      |                                                                                             |  |
| Comments                                                     |                                                                                | Length of elev           |                         | 30 rig                  | ht and 114 fror                   | nt with 4            | 9.8 square feet proposed                                                                    |  |

## **Planning Services Sign Permit Review Form**

## Sign



LEFT SIDE ELEVATION SCALE: 1/8" = 1'-0"