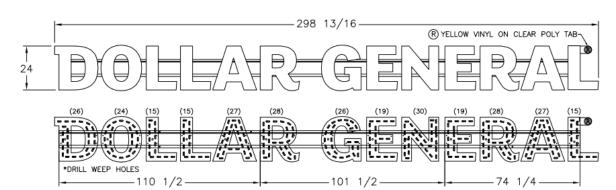

## Planning Services Sign Permit Review Form

PO Box 65 108 E. Front Street Lillington, NC 27546 Ph: (910) 893- 7525 opt. 4 Fax: (910) 814-6459

| Date of Submittal                                            | Application Number                                                             |                          |                         | Applicant               |                                   |                      | Landowner                                                                                   |  |
|--------------------------------------------------------------|--------------------------------------------------------------------------------|--------------------------|-------------------------|-------------------------|-----------------------------------|----------------------|---------------------------------------------------------------------------------------------|--|
| 9/24/2021                                                    | SIGN2109-0003                                                                  |                          | Adva                    | Advance Signs & Service |                                   |                      | Pioneer Companies LLC                                                                       |  |
|                                                              |                                                                                | bbie Landell             |                         |                         |                                   |                      | 010 500 1555                                                                                |  |
| Contact Person                                               |                                                                                | (                        | Contact Number          |                         |                                   | 919-639-4666         |                                                                                             |  |
| Sign Location                                                | n Location 5545 Ray Rd. Spring Lake                                            |                          |                         | PIN Number              |                                   |                      | 0505-48-7310.000                                                                            |  |
|                                                              |                                                                                | Р                        | ropos                   | ed S                    | ign                               |                      |                                                                                             |  |
| Type                                                         |                                                                                |                          |                         | Location /<br>Setbacks  |                                   | Illumination         |                                                                                             |  |
| ☐ Wall ☐ Ground ☐ Monument ☐ Directory ☐ Outdoor Advertising | Sign<br>Width: 298 13/16" (24. 90')<br>Height: 24"(2')<br>Sign Area: 49.8 each |                          |                         |                         | Front and<br>Right<br>Elevations  |                      | <ul><li>□ None</li><li>□ External</li><li>⊠ Internal</li><li>□ Electronic Message</li></ul> |  |
| Total Length of<br>Wall                                      | Ground Sign                                                                    |                          |                         |                         | Total Size of Project<br>/ Parcel |                      | ☐ Less Than 1 Acre ☑ Greater Than 1 Acre                                                    |  |
| Total Sq. Ft.<br>Electronic Message Display                  |                                                                                | 0                        | Pole S<br>Ground Sign I |                         | Style<br>Encasement               |                      |                                                                                             |  |
|                                                              |                                                                                | Cı                       | urrent                  | Sigr                    | nage                              |                      |                                                                                             |  |
| Current                                                      | Current                                                                        |                          |                         | Distance Between        |                                   | <br>Distance Between |                                                                                             |  |
| Wall Signs                                                   |                                                                                | Ground Signs             |                         | Signs On Property       |                                   |                      | Outdoor Advertising Signs                                                                   |  |
| 0                                                            |                                                                                | 0                        |                         |                         | NA                                |                      | NA                                                                                          |  |
| D : 10                                                       |                                                                                |                          |                         |                         |                                   | ъ :                  | D. II                                                                                       |  |
| Reviewed By: Sarah Arbour                                    |                                                                                | Date of Review 9/22/2021 |                         |                         |                                   |                      | / Results                                                                                   |  |
| Saran Arbour                                                 |                                                                                | 3/22/2021                |                         | ЦΑ                      | ☐ Approved                        |                      |                                                                                             |  |
| Comments                                                     |                                                                                | Length of elev           |                         | 30 rig                  | ht and 114 fror                   | nt with 4            | 9.8 square feet proposed                                                                    |  |