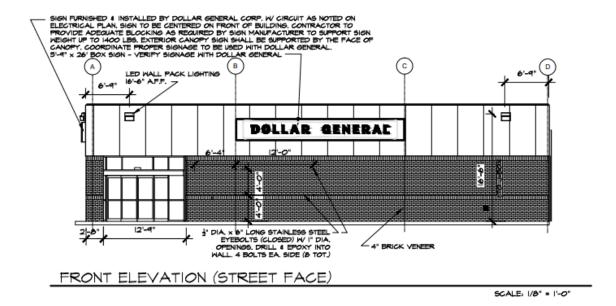

## Planning Services Sign Permit Review Form

PO Box 65 108 E. Front Street Lillington, NC 27546 Ph: (910) 893- 7525 opt. 4 Fax: (910) 814-6459

| Date of Submittal                                            | Application Number                                                             |                          |                         | Applicant               |                                   |                      | Landowner                                                                                   |  |
|--------------------------------------------------------------|--------------------------------------------------------------------------------|--------------------------|-------------------------|-------------------------|-----------------------------------|----------------------|---------------------------------------------------------------------------------------------|--|
| 9/24/2021                                                    | SIGN2109-0003                                                                  |                          | Adva                    | Advance Signs & Service |                                   |                      | Pioneer Companies LLC                                                                       |  |
|                                                              |                                                                                | bbie Landell             |                         |                         |                                   |                      | 010 500 1555                                                                                |  |
| Contact Person                                               |                                                                                | (                        | Contact Number          |                         |                                   | 919-639-4666         |                                                                                             |  |
| Sign Location                                                | n Location 5545 Ray Rd. Spring Lake                                            |                          |                         | PIN Number              |                                   |                      | 0505-48-7310.000                                                                            |  |
|                                                              |                                                                                | Р                        | ropos                   | ed S                    | ign                               |                      |                                                                                             |  |
| Type                                                         |                                                                                |                          |                         | Location /<br>Setbacks  |                                   | Illumination         |                                                                                             |  |
| ☐ Wall ☐ Ground ☐ Monument ☐ Directory ☐ Outdoor Advertising | Sign<br>Width: 298 13/16" (24. 90')<br>Height: 24"(2')<br>Sign Area: 49.8 each |                          |                         |                         | Front and<br>Right<br>Elevations  |                      | <ul><li>□ None</li><li>□ External</li><li>⊠ Internal</li><li>□ Electronic Message</li></ul> |  |
| Total Length of<br>Wall                                      | Ground Sign                                                                    |                          |                         |                         | Total Size of Project<br>/ Parcel |                      | ☐ Less Than 1 Acre ☑ Greater Than 1 Acre                                                    |  |
| Total Sq. Ft.<br>Electronic Message Display                  |                                                                                | 0                        | Pole S<br>Ground Sign I |                         | Style<br>Encasement               |                      |                                                                                             |  |
|                                                              |                                                                                | Cı                       | urrent                  | Sigr                    | nage                              |                      |                                                                                             |  |
| Current                                                      | Current                                                                        |                          |                         | Distance Between        |                                   | <br>Distance Between |                                                                                             |  |
| Wall Signs                                                   |                                                                                | Ground Signs             |                         | Signs On Property       |                                   |                      | Outdoor Advertising Signs                                                                   |  |
| 0                                                            |                                                                                | 0                        |                         |                         | NA                                |                      | NA                                                                                          |  |
| D : 10                                                       |                                                                                |                          |                         |                         |                                   | ъ :                  | D. II                                                                                       |  |
| Reviewed By: Sarah Arbour                                    |                                                                                | Date of Review 9/22/2021 |                         |                         |                                   |                      | / Results                                                                                   |  |
| Saran Arbour                                                 |                                                                                | 3/22/2021                |                         | ЦΑ                      | ☐ Approved                        |                      |                                                                                             |  |
| Comments                                                     |                                                                                | Length of elev           |                         | 30 rig                  | ht and 114 fror                   | nt with 4            | 9.8 square feet proposed                                                                    |  |