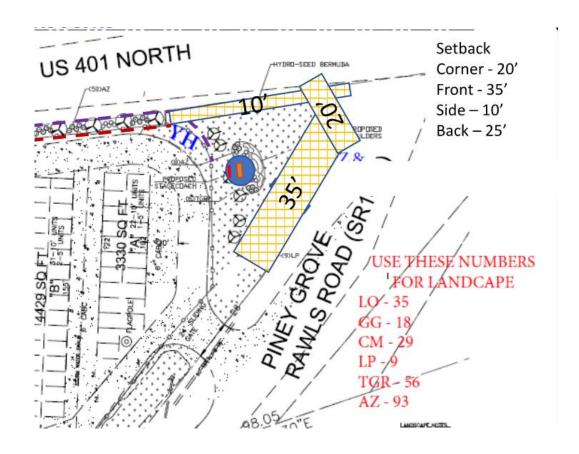

## **Site Plan**

## **Planning Services Sign Permit Review Form**

PO Box 65 108 E. Front Street Lillington, NC 27546 Ph: (910) 893- 7525 opt. 4 Fax: (910) 814-6459

| Date of Submittal                                                                                                      | Application Number                                                                 |                         |                       | Applicant                             |                                                                                                      |                  | Landowner                                  |                              |  |
|------------------------------------------------------------------------------------------------------------------------|------------------------------------------------------------------------------------|-------------------------|-----------------------|---------------------------------------|------------------------------------------------------------------------------------------------------|------------------|--------------------------------------------|------------------------------|--|
| 9/28/2021 SIGN2109-0001                                                                                                |                                                                                    |                         |                       | Jim Moore                             |                                                                                                      |                  | New Town Property Holdings<br>LLC          |                              |  |
| Contact Person                                                                                                         | Jim Moore                                                                          |                         |                       | Contact Number                        |                                                                                                      | 910-922-7010     |                                            |                              |  |
| Sign Location                                                                                                          | 78 Pine                                                                            |                         | PIN Number            |                                       |                                                                                                      | 0655-41-3933.000 |                                            |                              |  |
|                                                                                                                        |                                                                                    | P                       | ropos                 | ed Si                                 | ign                                                                                                  |                  |                                            |                              |  |
| Туре                                                                                                                   | · · · · · · · · · · · · · · · · · · ·                                              |                         |                       |                                       | Location / Setbacks                                                                                  |                  |                                            | Illumination                 |  |
| <ul><li>□ Wall</li><li>☑ Ground</li><li>□ Monument</li><li>□ Directory</li><li>□ Outdoor</li><li>Advertising</li></ul> | Sign<br>Width: 70" (5.83')<br>Height: 115" (9.58')<br>Sign Area: 23.32 square feet |                         |                       |                                       | 35' Piney Grove Rawls, 20'<br>from US 401 and Piney<br>Grove Rawls Corner, 10'<br>side property line |                  |                                            | ☐ None ☑ External ☐ Internal |  |
| Total Length of<br>Wall                                                                                                |                                                                                    |                         |                       |                                       |                                                                                                      |                  | ess Than 1 Acre<br>reater Than 1 Acre      |                              |  |
| Total Sq. Ft.<br>Electronic Message Display                                                                            |                                                                                    | 0                       | Pole S<br>Ground Sign |                                       | •                                                                                                    | 18" wide alu     |                                            | uminum sheathing             |  |
|                                                                                                                        |                                                                                    | Cı                      | urrent                | Sign                                  | age                                                                                                  |                  |                                            |                              |  |
| Current<br>Wall Signs                                                                                                  |                                                                                    | Current<br>Ground Signs |                       | Distance Between<br>Signs On Property |                                                                                                      |                  | Distance Between Outdoor Advertising Signs |                              |  |
| 0                                                                                                                      |                                                                                    | 0                       |                       | NA                                    |                                                                                                      |                  | NA                                         |                              |  |
| Reviewed By:                                                                                                           |                                                                                    | Date of Review          |                       |                                       | Review Res                                                                                           |                  |                                            | esults                       |  |
| Sarah Arbour                                                                                                           |                                                                                    | 9/28/2021               |                       |                                       | ⊠ Approved                                                                                           |                  | ☐ Disapproved                              |                              |  |
| Comments                                                                                                               |                                                                                    | See sign rendering      | g and site            | plan l                                | pelow.                                                                                               |                  |                                            |                              |  |