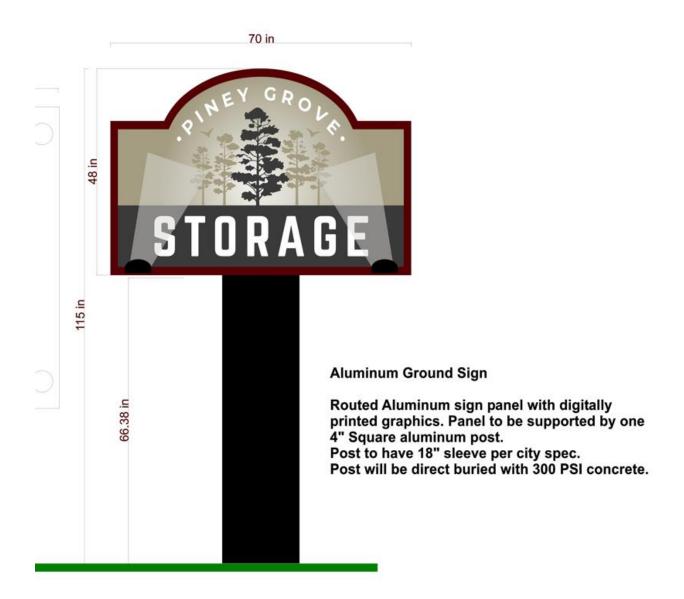

## **Planning Services Sign Permit Review Form**

PO Box 65 108 E. Front Street Lillington, NC 27546 Ph: (910) 893- 7525 opt. 4 Fax: (910) 814-6459

| Date of Submittal                                                                                                      | Application Number                                                                 |                         |                       | Applicant                             |                                                                                                      |                  | Landowner                                  |                              |  |
|------------------------------------------------------------------------------------------------------------------------|------------------------------------------------------------------------------------|-------------------------|-----------------------|---------------------------------------|------------------------------------------------------------------------------------------------------|------------------|--------------------------------------------|------------------------------|--|
| 9/28/2021 SIGN2109-0001                                                                                                |                                                                                    |                         |                       | Jim Moore                             |                                                                                                      |                  | New Town Property Holdings<br>LLC          |                              |  |
| Contact Person                                                                                                         | Jim Moore                                                                          |                         |                       | Contact Number                        |                                                                                                      | 910-922-7010     |                                            |                              |  |
| Sign Location                                                                                                          | 78 Pine                                                                            |                         | PIN Number            |                                       |                                                                                                      | 0655-41-3933.000 |                                            |                              |  |
|                                                                                                                        |                                                                                    | P                       | ropos                 | ed Si                                 | ign                                                                                                  |                  |                                            |                              |  |
| Туре                                                                                                                   | · · · · · · · · · · · · · · · · · · ·                                              |                         |                       |                                       | Location / Setbacks                                                                                  |                  |                                            | Illumination                 |  |
| <ul><li>□ Wall</li><li>☑ Ground</li><li>□ Monument</li><li>□ Directory</li><li>□ Outdoor</li><li>Advertising</li></ul> | Sign<br>Width: 70" (5.83')<br>Height: 115" (9.58')<br>Sign Area: 23.32 square feet |                         |                       |                                       | 35' Piney Grove Rawls, 20'<br>from US 401 and Piney<br>Grove Rawls Corner, 10'<br>side property line |                  |                                            | ☐ None ☑ External ☐ Internal |  |
| Total Length of<br>Wall                                                                                                |                                                                                    |                         |                       |                                       |                                                                                                      |                  | ess Than 1 Acre<br>reater Than 1 Acre      |                              |  |
| Total Sq. Ft.<br>Electronic Message Display                                                                            |                                                                                    | 0                       | Pole S<br>Ground Sign |                                       | •                                                                                                    | 18" wide alu     |                                            | uminum sheathing             |  |
|                                                                                                                        |                                                                                    | Cı                      | urrent                | Sign                                  | age                                                                                                  |                  |                                            |                              |  |
| Current<br>Wall Signs                                                                                                  |                                                                                    | Current<br>Ground Signs |                       | Distance Between<br>Signs On Property |                                                                                                      |                  | Distance Between Outdoor Advertising Signs |                              |  |
| 0                                                                                                                      |                                                                                    | 0                       |                       | NA                                    |                                                                                                      |                  | NA                                         |                              |  |
| Reviewed By:                                                                                                           |                                                                                    | Date of Review          |                       |                                       | Review Res                                                                                           |                  |                                            | esults                       |  |
| Sarah Arbour                                                                                                           |                                                                                    | 9/28/2021               |                       |                                       | ⊠ Approved                                                                                           |                  | ☐ Disapproved                              |                              |  |
| Comments                                                                                                               |                                                                                    | See sign rendering      | g and site            | plan l                                | pelow.                                                                                               |                  |                                            |                              |  |

## Planning Services Sign Permit Review Form

Sign

## Planning Services Sign Permit Review Form