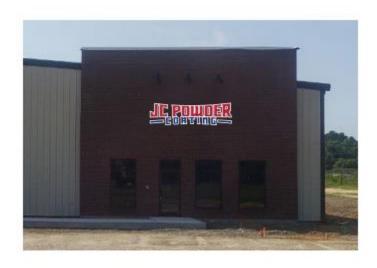

|                    |            | F                  | Proposed S  | ign              |    |                       |
|--------------------|------------|--------------------|-------------|------------------|----|-----------------------|
| Type               |            | Dimensions         |             | Location /       |    | Illumination          |
|                    |            |                    |             | Setbacks         |    |                       |
| ⊠ Wall             |            |                    |             |                  |    |                       |
| ☐ Ground           | Sign       | 10 50 (11 055)     |             |                  |    | □ None                |
| ☐ Monument         |            | 42.5" (11.875')    |             |                  |    | ☐ External            |
| ☐ Directory        | Height: 39 | 9.3" (3.275')      |             |                  |    |                       |
| ☐ Outdoor          | Sign Area  | : 38.89 square fe  | et          |                  |    | ☐ Electronic Message  |
| Advertising        | Sign i neu | . 30.09 square re- |             |                  |    |                       |
| Total Length of    |            | 102,               |             | Total Size       | of | ☐ Less Than 1 Acre    |
| Wall               | 102'       |                    |             | Project / Parcel |    | □ Greater Than 1 Acre |
| Total Sq. Ft.      |            | 0                  | Pole        | Style            |    |                       |
| Electronic Message | Display    | 0                  | Ground Sign | Encasement       |    |                       |

| Comments Approved for 1 wall sign 38.89 sq. feet in size. |
|-----------------------------------------------------------|
|-----------------------------------------------------------|