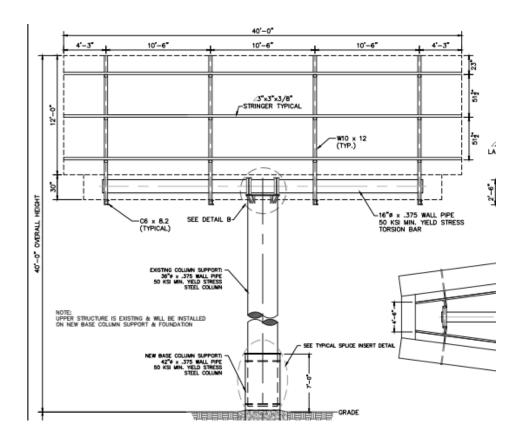

## **Planning Services Sign Permit Review Form**

PO Box 65 108 E. Front Street Lillington, NC 27546

| Ph: (910) 893-7525 opt. 4 |
|---------------------------|
| Fax: (910) 814-6459       |

| Date of Submittal                                                                  | Appli                                                                                                                                                                                                                                                                                                                                                                                                                                                                                                                                                                                                                                                                                                                                                                                                                                                                                                              |                          | Applicant                                          |            |                                          | Landowner                                                              |                                               |  |
|------------------------------------------------------------------------------------|--------------------------------------------------------------------------------------------------------------------------------------------------------------------------------------------------------------------------------------------------------------------------------------------------------------------------------------------------------------------------------------------------------------------------------------------------------------------------------------------------------------------------------------------------------------------------------------------------------------------------------------------------------------------------------------------------------------------------------------------------------------------------------------------------------------------------------------------------------------------------------------------------------------------|--------------------------|----------------------------------------------------|------------|------------------------------------------|------------------------------------------------------------------------|-----------------------------------------------|--|
| 8/03/2021                                                                          | SIC                                                                                                                                                                                                                                                                                                                                                                                                                                                                                                                                                                                                                                                                                                                                                                                                                                                                                                                | Gı                       | Grey Outdoor LLC                                   |            |                                          | STKI Leasing LLC                                                       |                                               |  |
| Contact Person                                                                     | Guy                                                                                                                                                                                                                                                                                                                                                                                                                                                                                                                                                                                                                                                                                                                                                                                                                                                                                                                | (                        | Contact Number                                     |            |                                          | 252-521-5555                                                           |                                               |  |
| Sign Location                                                                      | 1280 Bud Hawkins Rd.                                                                                                                                                                                                                                                                                                                                                                                                                                                                                                                                                                                                                                                                                                                                                                                                                                                                                               |                          |                                                    | PIN Number |                                          |                                                                        | 1515-54-4695.000                              |  |
| Proposed Sign                                                                      |                                                                                                                                                                                                                                                                                                                                                                                                                                                                                                                                                                                                                                                                                                                                                                                                                                                                                                                    |                          |                                                    |            |                                          |                                                                        |                                               |  |
| Туре                                                                               |                                                                                                                                                                                                                                                                                                                                                                                                                                                                                                                                                                                                                                                                                                                                                                                                                                                                                                                    |                          |                                                    |            | Location / Illumination                  |                                                                        |                                               |  |
| Турс                                                                               | Difficusions                                                                                                                                                                                                                                                                                                                                                                                                                                                                                                                                                                                                                                                                                                                                                                                                                                                                                                       |                          |                                                    |            | Setbacks                                 |                                                                        | mummation                                     |  |
| ☐ Wall ☐ Ground ☐ Monument ☐ Directory ☐ Outdoor Advertising  Total Length of Wall | Sign Length: 12' Width: 40' Height: 40' Sign Area: 480 sq. feet                                                                                                                                                                                                                                                                                                                                                                                                                                                                                                                                                                                                                                                                                                                                                                                                                                                    |                          |                                                    |            | Required 50' from ROW.                   |                                                                        |                                               |  |
| Total Sq. Ft. Electronic Message                                                   |                                                                                                                                                                                                                                                                                                                                                                                                                                                                                                                                                                                                                                                                                                                                                                                                                                                                                                                    | Ground                   | Project / Parce Pole Style round Sign Encasement H |            | No                                       | cel   Greater Than 1 Acre  Not required for Interstate  Highway Signs. |                                               |  |
| Current Signage                                                                    |                                                                                                                                                                                                                                                                                                                                                                                                                                                                                                                                                                                                                                                                                                                                                                                                                                                                                                                    |                          |                                                    |            |                                          |                                                                        |                                               |  |
| Current<br>Wall Signs                                                              |                                                                                                                                                                                                                                                                                                                                                                                                                                                                                                                                                                                                                                                                                                                                                                                                                                                                                                                    | Current                  |                                                    | I          | Distance Between Signs On Property       |                                                                        | Distance Between<br>Outdoor Advertising Signs |  |
| 0                                                                                  |                                                                                                                                                                                                                                                                                                                                                                                                                                                                                                                                                                                                                                                                                                                                                                                                                                                                                                                    | 1                        |                                                    |            | N/A                                      |                                                                        | N/A                                           |  |
| n : 1n                                                                             |                                                                                                                                                                                                                                                                                                                                                                                                                                                                                                                                                                                                                                                                                                                                                                                                                                                                                                                    | Data of l                | Data of Davison                                    |            | Davison Davido                           |                                                                        |                                               |  |
| Reviewed By: Sarah Arbour                                                          |                                                                                                                                                                                                                                                                                                                                                                                                                                                                                                                                                                                                                                                                                                                                                                                                                                                                                                                    | Date of Review 8/13/2021 |                                                    |            | Review Results  ☐ Approved ☐ Disapproved |                                                                        |                                               |  |
| 541411121                                                                          |                                                                                                                                                                                                                                                                                                                                                                                                                                                                                                                                                                                                                                                                                                                                                                                                                                                                                                                    | 0/20/2                   |                                                    |            | Пррготес                                 | •                                                                      | Disapproved                                   |  |
| Comments                                                                           | General Sign Information: The sign is classified as a Business Sign: Interstate Highway. The sign is not licensed with NCDOT as a billboard. The sign cannot be used for the purposes of off-site advertising – now or in the future.  Comments  1. Update the site plan to show the location of the new edge of ROW and indicate the distance from the relocated sign to the ROW. A minimum of 50' is required by NCDOT from the ROW.  2. Please be advised that only 1 business sign is permitted on the property. No other ground sign advertising for the property will be permitted. Please illustrate this on the site plan or in writing as a part of the permit package that no other business signs are located on the property.  3. The pool attached to the sign in the rendering will not be permitted when the sign is relocated. Please update the sign rendering to indicate that the pool has been |                          |                                                    |            |                                          |                                                                        |                                               |  |