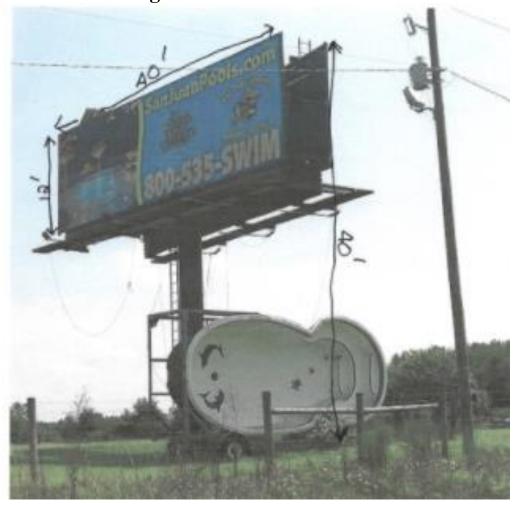

## **Planning Services Sign Permit Review Form**

PO Box 65 108 E. Front Street Lillington, NC 27546

| Ph: (910) 893-7525 opt. 4 |
|---------------------------|
| Fax: (910) 814-6459       |

| Date of Submittal                                                                  | Appli                                                                                                                                                                                                                                                                                                                                                                                                                                                                                                                                                                                                                                                                                                                                                                                                                                                                                                              |                          | Applicant                                          |            |                                          | Landowner                                                              |                                               |  |
|------------------------------------------------------------------------------------|--------------------------------------------------------------------------------------------------------------------------------------------------------------------------------------------------------------------------------------------------------------------------------------------------------------------------------------------------------------------------------------------------------------------------------------------------------------------------------------------------------------------------------------------------------------------------------------------------------------------------------------------------------------------------------------------------------------------------------------------------------------------------------------------------------------------------------------------------------------------------------------------------------------------|--------------------------|----------------------------------------------------|------------|------------------------------------------|------------------------------------------------------------------------|-----------------------------------------------|--|
| 8/03/2021                                                                          | SIC                                                                                                                                                                                                                                                                                                                                                                                                                                                                                                                                                                                                                                                                                                                                                                                                                                                                                                                | Gı                       | Grey Outdoor LLC                                   |            |                                          | STKI Leasing LLC                                                       |                                               |  |
| Contact Person                                                                     | Guy                                                                                                                                                                                                                                                                                                                                                                                                                                                                                                                                                                                                                                                                                                                                                                                                                                                                                                                | (                        | Contact Number                                     |            |                                          | 252-521-5555                                                           |                                               |  |
| Sign Location                                                                      | 1280 Bud Hawkins Rd.                                                                                                                                                                                                                                                                                                                                                                                                                                                                                                                                                                                                                                                                                                                                                                                                                                                                                               |                          |                                                    | PIN Number |                                          |                                                                        | 1515-54-4695.000                              |  |
| Proposed Sign                                                                      |                                                                                                                                                                                                                                                                                                                                                                                                                                                                                                                                                                                                                                                                                                                                                                                                                                                                                                                    |                          |                                                    |            |                                          |                                                                        |                                               |  |
| Туре                                                                               |                                                                                                                                                                                                                                                                                                                                                                                                                                                                                                                                                                                                                                                                                                                                                                                                                                                                                                                    |                          |                                                    |            | Location / Illumination                  |                                                                        |                                               |  |
| Турс                                                                               | Difficusions                                                                                                                                                                                                                                                                                                                                                                                                                                                                                                                                                                                                                                                                                                                                                                                                                                                                                                       |                          |                                                    |            | Setbacks                                 |                                                                        | mummation                                     |  |
| ☐ Wall ☐ Ground ☐ Monument ☐ Directory ☐ Outdoor Advertising  Total Length of Wall | Sign Length: 12' Width: 40' Height: 40' Sign Area: 480 sq. feet                                                                                                                                                                                                                                                                                                                                                                                                                                                                                                                                                                                                                                                                                                                                                                                                                                                    |                          |                                                    |            | Required 50' from ROW.                   |                                                                        |                                               |  |
| Total Sq. Ft. Electronic Message                                                   |                                                                                                                                                                                                                                                                                                                                                                                                                                                                                                                                                                                                                                                                                                                                                                                                                                                                                                                    | Ground                   | Project / Parce Pole Style round Sign Encasement H |            | No                                       | cel   Greater Than 1 Acre  Not required for Interstate  Highway Signs. |                                               |  |
| Current Signage                                                                    |                                                                                                                                                                                                                                                                                                                                                                                                                                                                                                                                                                                                                                                                                                                                                                                                                                                                                                                    |                          |                                                    |            |                                          |                                                                        |                                               |  |
| Current<br>Wall Signs                                                              |                                                                                                                                                                                                                                                                                                                                                                                                                                                                                                                                                                                                                                                                                                                                                                                                                                                                                                                    | Current                  |                                                    | I          | Distance Between Signs On Property       |                                                                        | Distance Between<br>Outdoor Advertising Signs |  |
| 0                                                                                  |                                                                                                                                                                                                                                                                                                                                                                                                                                                                                                                                                                                                                                                                                                                                                                                                                                                                                                                    | 1                        |                                                    |            | N/A                                      |                                                                        | N/A                                           |  |
| n : 1n                                                                             |                                                                                                                                                                                                                                                                                                                                                                                                                                                                                                                                                                                                                                                                                                                                                                                                                                                                                                                    | Data of l                | Data of Davison                                    |            | Davison Davido                           |                                                                        |                                               |  |
| Reviewed By: Sarah Arbour                                                          |                                                                                                                                                                                                                                                                                                                                                                                                                                                                                                                                                                                                                                                                                                                                                                                                                                                                                                                    | Date of Review 8/13/2021 |                                                    |            | Review Results  ☐ Approved ☐ Disapproved |                                                                        |                                               |  |
| 541411121                                                                          |                                                                                                                                                                                                                                                                                                                                                                                                                                                                                                                                                                                                                                                                                                                                                                                                                                                                                                                    | 0/20/2                   |                                                    |            | Пррготес                                 | •                                                                      | Disapproved                                   |  |
| Comments                                                                           | General Sign Information: The sign is classified as a Business Sign: Interstate Highway. The sign is not licensed with NCDOT as a billboard. The sign cannot be used for the purposes of off-site advertising – now or in the future.  Comments  1. Update the site plan to show the location of the new edge of ROW and indicate the distance from the relocated sign to the ROW. A minimum of 50' is required by NCDOT from the ROW.  2. Please be advised that only 1 business sign is permitted on the property. No other ground sign advertising for the property will be permitted. Please illustrate this on the site plan or in writing as a part of the permit package that no other business signs are located on the property.  3. The pool attached to the sign in the rendering will not be permitted when the sign is relocated. Please update the sign rendering to indicate that the pool has been |                          |                                                    |            |                                          |                                                                        |                                               |  |