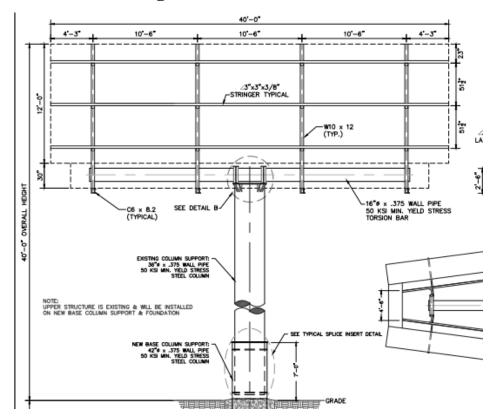

PIN Number

1280 Bud Hawkins Rd.

| Proposed Sign                                                                                                                 |                                                            |        |                                   |                              |                                                                                                  |                                      |
|-------------------------------------------------------------------------------------------------------------------------------|------------------------------------------------------------|--------|-----------------------------------|------------------------------|--------------------------------------------------------------------------------------------------|--------------------------------------|
| Туре                                                                                                                          | Dimensions                                                 |        |                                   | Location /                   | Illumination                                                                                     |                                      |
|                                                                                                                               |                                                            |        |                                   | Setbacks                     |                                                                                                  |                                      |
| <ul> <li>□ Wall</li> <li>⊠ Ground</li> <li>□ Monument</li> <li>□ Directory</li> <li>□ Outdoor</li> <li>Advertising</li> </ul> | Sign<br>Length: 12<br>Width: 40<br>Height: 40<br>Sign Area | h: 40' |                                   | Required<br>50' from<br>ROW. | <ul> <li>□ None</li> <li>⊠ External</li> <li>□ Internal</li> <li>□ Electronic Message</li> </ul> |                                      |
| Total Length of<br>Wall                                                                                                       | NA                                                         |        | Total Size of<br>Project / Parcel |                              | <ul> <li>□ Less Than 1 Acre</li> <li>⊠ Greater Than 1 Acre</li> </ul>                            |                                      |
| Total Sq. Ft.<br>Electronic Message                                                                                           |                                                            | 0      |                                   | Style<br>Encasement          |                                                                                                  | t required for Interstate way Signs. |