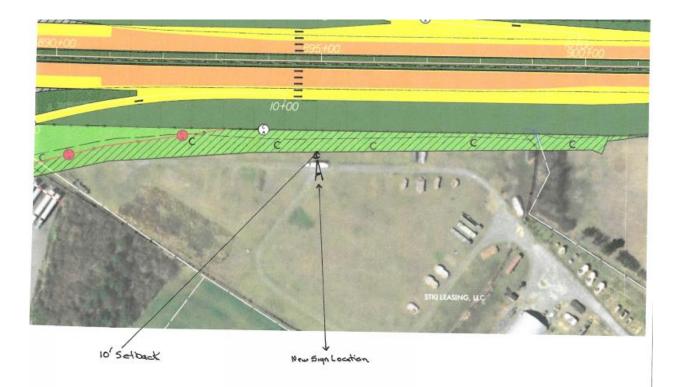

Sign Location

PIN Number

1280 Bud Hawkins Rd.

| Proposed Sign                                                                                                                 |                                                            |        |                                   |                              |                                                                                                  |                                      |
|-------------------------------------------------------------------------------------------------------------------------------|------------------------------------------------------------|--------|-----------------------------------|------------------------------|--------------------------------------------------------------------------------------------------|--------------------------------------|
| Туре                                                                                                                          | Dimensions                                                 |        |                                   | Location /                   | Illumination                                                                                     |                                      |
|                                                                                                                               |                                                            |        |                                   | Setbacks                     |                                                                                                  |                                      |
| <ul> <li>□ Wall</li> <li>⊠ Ground</li> <li>□ Monument</li> <li>□ Directory</li> <li>□ Outdoor</li> <li>Advertising</li> </ul> | Sign<br>Length: 12<br>Width: 40<br>Height: 40<br>Sign Area | h: 40' |                                   | Required<br>50' from<br>ROW. | <ul> <li>□ None</li> <li>⊠ External</li> <li>□ Internal</li> <li>□ Electronic Message</li> </ul> |                                      |
| Total Length of<br>Wall                                                                                                       | NA                                                         |        | Total Size of<br>Project / Parcel |                              | <ul> <li>□ Less Than 1 Acre</li> <li>⊠ Greater Than 1 Acre</li> </ul>                            |                                      |
| Total Sq. Ft.<br>Electronic Message                                                                                           |                                                            | 0      |                                   | Style<br>Encasement          |                                                                                                  | t required for Interstate way Signs. |