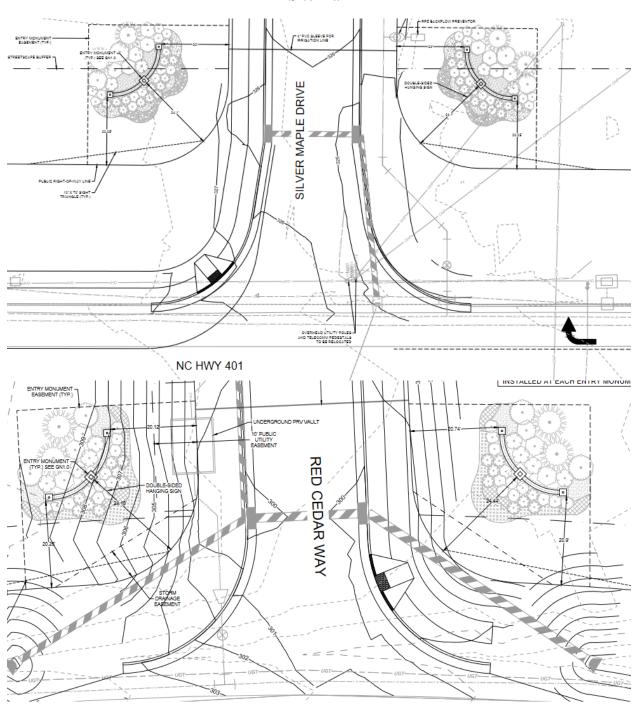

## Planning Services Sign Permit Review Form

PO Box 65 108 E. Front Street Lillington, NC 27546 Ph: (910) 893- 7525 opt. 4 Fax: (910) 814-6459

| Date of Submittal          | Application Number                                             |                |                        | Applicant     |                   |      | Landowner                 |  |
|----------------------------|----------------------------------------------------------------|----------------|------------------------|---------------|-------------------|------|---------------------------|--|
| Revised Plans<br>5/28/2021 | SIGN2105-0002                                                  |                | Г                      | Timmons Group |                   |      | GHD Woodgrove LLC         |  |
| ·                          |                                                                |                |                        |               |                   |      |                           |  |
| Contact Person             |                                                                |                |                        | Contac        | t Number          |      | (919) 532-3237            |  |
| Sign Location              | 166 Kit Stewart PIN                                            |                |                        | PIN           | Number            |      | 0653-77-4878.000          |  |
|                            |                                                                |                |                        |               |                   |      |                           |  |
| Proposed Sign              |                                                                |                |                        |               |                   |      |                           |  |
| Type                       | Dimensions                                                     |                |                        |               | Location /        |      | Illumination              |  |
|                            |                                                                |                |                        |               | Setbacks          |      |                           |  |
| □ Wall                     |                                                                |                |                        |               | 20' US            |      |                           |  |
|                            | Sign                                                           |                |                        |               | HWY 401           |      | ⊠ None                    |  |
| ☐ Monument                 | Length: 2.66                                                   |                |                        |               | 20' Silver        |      | ☐ External                |  |
| ☐ Directory                | Width: 3.5                                                     |                |                        |               | Maple             |      | ☐ Internal                |  |
| □ Outdoor                  | Height 7', including 1' ornamental                             |                |                        |               | Drive             |      | ☐ Electronic Message      |  |
| Advertising                | decoration                                                     |                |                        |               |                   |      | = Electronic Message      |  |
| Advertising                |                                                                |                |                        |               | 20'Red            |      |                           |  |
|                            | 12 square feet. Height includes 1' 4" of ornamental decoration |                |                        | of            | Cedar Way         |      |                           |  |
|                            |                                                                |                |                        |               | 20'               |      |                           |  |
|                            |                                                                |                |                        |               | Lafayette         |      |                           |  |
|                            |                                                                |                |                        |               | Rd.               |      |                           |  |
| Total Length of            |                                                                |                |                        | Total Size of |                   |      |                           |  |
| Wall                       | Wall                                                           |                |                        |               | Project / Parcel  |      | ☐ Greater Than 1 Acre     |  |
| Total Sq. Ft.              |                                                                |                |                        |               | Style             |      |                           |  |
| Electronic Message Display |                                                                | U              | Ground Sign Encasement |               | 117               | 1471 |                           |  |
|                            |                                                                |                |                        |               |                   |      |                           |  |
| Current Signage            |                                                                |                |                        |               |                   |      |                           |  |
| Current                    |                                                                | Current        |                        | Г             | Distance Between  |      | Distance Between          |  |
| Wall Signs                 |                                                                | Ground Signs   |                        | S             | Signs On Property |      | Outdoor Advertising Signs |  |
|                            |                                                                |                |                        |               |                   |      |                           |  |
| 0                          |                                                                | 0              |                        |               | N/A               |      | N/A                       |  |
|                            |                                                                |                |                        |               |                   |      |                           |  |
| Reviewed By:               |                                                                | Date of Review |                        |               | Review Results    |      |                           |  |
| Sarah Arbour               |                                                                | 5/28/2021      |                        |               | ⊠ Approved        |      | ☐ Disapproved             |  |

## Site Plan