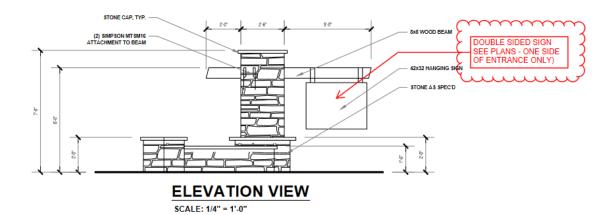

## Planning Services Sign Permit Review Form

PO Box 65 108 E. Front Street Lillington, NC 27546 Ph: (910) 893- 7525 opt. 4 Fax: (910) 814-6459

| Date of Submittal          | Application Number                                             |                |                        | Applicant     |                   |      | Landowner                 |  |
|----------------------------|----------------------------------------------------------------|----------------|------------------------|---------------|-------------------|------|---------------------------|--|
| Revised Plans<br>5/28/2021 | SIGN2105-0002                                                  |                | Г                      | Timmons Group |                   |      | GHD Woodgrove LLC         |  |
| ·                          |                                                                |                |                        |               |                   |      |                           |  |
| Contact Person             |                                                                |                |                        | Contac        | t Number          |      | (919) 532-3237            |  |
| Sign Location              | 166 Kit Stewart PIN                                            |                |                        | PIN           | Number            |      | 0653-77-4878.000          |  |
|                            |                                                                |                |                        |               |                   |      |                           |  |
| Proposed Sign              |                                                                |                |                        |               |                   |      |                           |  |
| Type                       | Dimensions                                                     |                |                        |               | Location /        |      | Illumination              |  |
|                            |                                                                |                |                        |               | Setbacks          |      |                           |  |
| □ Wall                     |                                                                |                |                        |               | 20' US            |      |                           |  |
|                            | Sign                                                           |                |                        |               | HWY 401           |      | ⊠ None                    |  |
| ☐ Monument                 | Length: 2.66                                                   |                |                        |               | 20' Silver        |      | ☐ External                |  |
| ☐ Directory                | Width: 3.5                                                     |                |                        |               | Maple             |      | ☐ Internal                |  |
| □ Outdoor                  | Height 7', including 1' ornamental                             |                |                        |               | Drive             |      | ☐ Electronic Message      |  |
| Advertising                | decoration                                                     |                |                        |               |                   |      | = Electronic Message      |  |
| Advertising                |                                                                |                |                        |               | 20'Red            |      |                           |  |
|                            | 12 square feet. Height includes 1' 4" of ornamental decoration |                |                        | of            | Cedar Way         |      |                           |  |
|                            |                                                                |                |                        |               | 20'               |      |                           |  |
|                            |                                                                |                |                        |               | Lafayette         |      |                           |  |
|                            |                                                                |                |                        |               | Rd.               |      |                           |  |
| Total Length of            |                                                                |                |                        | Total Size of |                   |      |                           |  |
| Wall                       | Wall                                                           |                |                        |               | Project / Parcel  |      | ☐ Greater Than 1 Acre     |  |
| Total Sq. Ft.              |                                                                |                |                        |               | Style             |      |                           |  |
| Electronic Message Display |                                                                | U              | Ground Sign Encasement |               | 117               | 1471 |                           |  |
|                            |                                                                |                |                        |               |                   |      |                           |  |
| Current Signage            |                                                                |                |                        |               |                   |      |                           |  |
| Current                    |                                                                | Current        |                        | Г             | Distance Between  |      | Distance Between          |  |
| Wall Signs                 |                                                                | Ground Signs   |                        | S             | Signs On Property |      | Outdoor Advertising Signs |  |
|                            |                                                                |                |                        |               |                   |      |                           |  |
| 0                          |                                                                | 0              |                        |               | N/A               |      | N/A                       |  |
|                            |                                                                |                |                        |               |                   |      |                           |  |
| Reviewed By:               |                                                                | Date of Review |                        |               | Review Results    |      |                           |  |
| Sarah Arbour               |                                                                | 5/28/2021      |                        |               | ⊠ Approved        |      | ☐ Disapproved             |  |