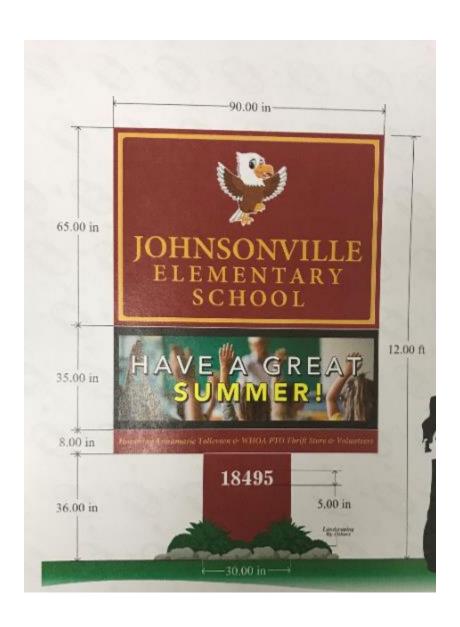

## **Planning Services Sign Permit Review Form**

PO Box 65 108 E. Front Street Lillington, NC 27546 Ph: (910) 893- 7525 opt. 4 Fax: (910) 814-6459

| Date of Submittal                                            | App                                                                                                                                                                                 |                                             | Applicant              |                                       |                                   | Landowner                                                                                                 |                                                                    |  |
|--------------------------------------------------------------|-------------------------------------------------------------------------------------------------------------------------------------------------------------------------------------|---------------------------------------------|------------------------|---------------------------------------|-----------------------------------|-----------------------------------------------------------------------------------------------------------|--------------------------------------------------------------------|--|
| Revised submitted                                            | SIGN206-0002                                                                                                                                                                        |                                             | Sign                   | Sign & Awning Systems                 |                                   |                                                                                                           | Johnsonville Primary                                               |  |
| 7/15/2021                                                    |                                                                                                                                                                                     |                                             | Inc.                   |                                       |                                   |                                                                                                           |                                                                    |  |
| Contact Person                                               | Sign &                                                                                                                                                                              | C                                           | Contact Number         |                                       |                                   | (910) 892-5900                                                                                            |                                                                    |  |
| Sign Location                                                | 30'                                                                                                                                                                                 |                                             | PIN Number             |                                       |                                   | 9576-04-7025.000                                                                                          |                                                                    |  |
|                                                              |                                                                                                                                                                                     |                                             |                        |                                       |                                   |                                                                                                           |                                                                    |  |
| Proposed Sign                                                |                                                                                                                                                                                     |                                             |                        |                                       |                                   |                                                                                                           |                                                                    |  |
| Туре                                                         |                                                                                                                                                                                     |                                             | Location /<br>Setbacks |                                       |                                   | Illumination                                                                                              |                                                                    |  |
| ☐ Wall ☐ Ground ☐ Monument ☐ Directory ☐ Outdoor Advertising | Sign Length: 9.0' Width: 7.5 Height: 12' Sign Area: 67.55 Electronic Message Board: 21.88                                                                                           |                                             |                        |                                       | 30' ROW &<br>W. Property<br>line  | <ul> <li>□ None</li> <li>⋈ External</li> <li>□ Internal</li> <li>⋈ Electronic</li> <li>Message</li> </ul> |                                                                    |  |
| Total Length of Wall                                         |                                                                                                                                                                                     |                                             |                        |                                       | Total Size of<br>Project / Parcel |                                                                                                           | <ul><li>☐ Less Than 1 Acre</li><li>☒ Greater Than 1 Acre</li></ul> |  |
| Total Sq. Ft.<br>Electronic Message Display                  |                                                                                                                                                                                     | 21.88 (less<br>than .35 total<br>sign area) |                        |                                       |                                   |                                                                                                           | namental Metal, width 30",<br>er than ¼ width required.            |  |
|                                                              |                                                                                                                                                                                     |                                             |                        |                                       |                                   |                                                                                                           |                                                                    |  |
| Current Signage                                              |                                                                                                                                                                                     |                                             |                        |                                       |                                   |                                                                                                           |                                                                    |  |
| Current<br>Wall Signs                                        |                                                                                                                                                                                     | Current<br>Ground Signs                     |                        | Distance Between<br>Signs On Property |                                   |                                                                                                           | Distance Between<br>Outdoor Advertising Signs                      |  |
| NA                                                           |                                                                                                                                                                                     | 1                                           |                        | C                                     | 0 . Existing to be replaced       |                                                                                                           | N/A                                                                |  |
| Reviewed By: Date of Review Results                          |                                                                                                                                                                                     |                                             |                        |                                       |                                   |                                                                                                           |                                                                    |  |
| Sarah Arbour                                                 |                                                                                                                                                                                     | 7/16/2021                                   |                        |                                       |                                   |                                                                                                           |                                                                    |  |
|                                                              |                                                                                                                                                                                     |                                             |                        |                                       |                                   |                                                                                                           |                                                                    |  |
| Comments                                                     | Comments  This is a sign replacement. 12' tall, 67.55 square feet, including a 21.88 message board, 30" pole encasement. See sign rendering and site plan below for greater detail. |                                             |                        |                                       |                                   |                                                                                                           |                                                                    |  |

pole encasement. See sign rendering and site plan below for greater detail.

## **Sign Elevation and Dimensions**