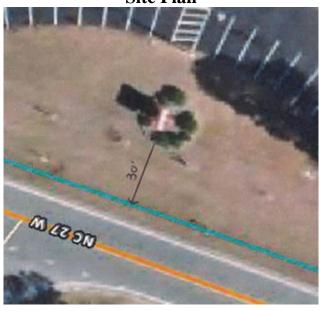

## **Planning Services Sign Permit Review Form**

PO Box 65 108 E. Front Street Lillington, NC 27546 Ph: (910) 893- 7525 opt. 4 Fax: (910) 814-6459

| Date of Submittal                                            | App                                                                                                                                                                                 |                                             | Applicant              |                                       |                                   | Landowner                                                                                                 |                                                                    |  |
|--------------------------------------------------------------|-------------------------------------------------------------------------------------------------------------------------------------------------------------------------------------|---------------------------------------------|------------------------|---------------------------------------|-----------------------------------|-----------------------------------------------------------------------------------------------------------|--------------------------------------------------------------------|--|
| Revised submitted                                            | SIGN206-0002                                                                                                                                                                        |                                             | Sign                   | Sign & Awning Systems                 |                                   |                                                                                                           | Johnsonville Primary                                               |  |
| 7/15/2021                                                    |                                                                                                                                                                                     |                                             | Inc.                   |                                       |                                   |                                                                                                           |                                                                    |  |
| Contact Person                                               | Sign &                                                                                                                                                                              | C                                           | Contact Number         |                                       |                                   | (910) 892-5900                                                                                            |                                                                    |  |
| Sign Location                                                | 30'                                                                                                                                                                                 |                                             | PIN Number             |                                       |                                   | 9576-04-7025.000                                                                                          |                                                                    |  |
|                                                              |                                                                                                                                                                                     |                                             |                        |                                       |                                   |                                                                                                           |                                                                    |  |
| Proposed Sign                                                |                                                                                                                                                                                     |                                             |                        |                                       |                                   |                                                                                                           |                                                                    |  |
| Туре                                                         |                                                                                                                                                                                     |                                             | Location /<br>Setbacks |                                       |                                   | Illumination                                                                                              |                                                                    |  |
| ☐ Wall ☐ Ground ☐ Monument ☐ Directory ☐ Outdoor Advertising | Sign Length: 9.0' Width: 7.5 Height: 12' Sign Area: 67.55 Electronic Message Board: 21.88                                                                                           |                                             |                        |                                       | 30' ROW &<br>W. Property<br>line  | <ul> <li>□ None</li> <li>⋈ External</li> <li>□ Internal</li> <li>⋈ Electronic</li> <li>Message</li> </ul> |                                                                    |  |
| Total Length of Wall                                         |                                                                                                                                                                                     |                                             |                        |                                       | Total Size of<br>Project / Parcel |                                                                                                           | <ul><li>☐ Less Than 1 Acre</li><li>☒ Greater Than 1 Acre</li></ul> |  |
| Total Sq. Ft.<br>Electronic Message Display                  |                                                                                                                                                                                     | 21.88 (less<br>than .35 total<br>sign area) |                        |                                       |                                   |                                                                                                           | namental Metal, width 30",<br>er than ¼ width required.            |  |
|                                                              |                                                                                                                                                                                     |                                             |                        |                                       |                                   |                                                                                                           |                                                                    |  |
| Current Signage                                              |                                                                                                                                                                                     |                                             |                        |                                       |                                   |                                                                                                           |                                                                    |  |
| Current<br>Wall Signs                                        |                                                                                                                                                                                     | Current<br>Ground Signs                     |                        | Distance Between<br>Signs On Property |                                   |                                                                                                           | Distance Between<br>Outdoor Advertising Signs                      |  |
| NA                                                           |                                                                                                                                                                                     | 1                                           |                        | C                                     | 0 . Existing to be replaced       |                                                                                                           | N/A                                                                |  |
| Reviewed By: Date of Review Results                          |                                                                                                                                                                                     |                                             |                        |                                       |                                   |                                                                                                           |                                                                    |  |
| Sarah Arbour                                                 |                                                                                                                                                                                     | 7/16/2021                                   |                        |                                       |                                   |                                                                                                           |                                                                    |  |
|                                                              |                                                                                                                                                                                     |                                             |                        |                                       |                                   |                                                                                                           |                                                                    |  |
| Comments                                                     | Comments  This is a sign replacement. 12' tall, 67.55 square feet, including a 21.88 message board, 30" pole encasement. See sign rendering and site plan below for greater detail. |                                             |                        |                                       |                                   |                                                                                                           |                                                                    |  |

pole encasement. See sign rendering and site plan below for greater detail.