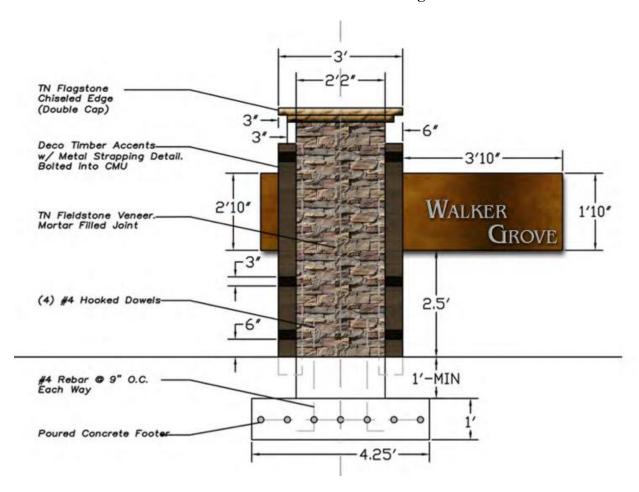

iewed By:               |                         | Date of Review  |                           | Review Results    |     |                                          |  |
| Sarah Arbour               |                         | 6/10/2021       |                           | □ Disapproved     |     |                                          |  |
|                            | 1                       |                 |                           |                   |     |                                          |  |
| Comments                   | G                       | -laua halaaa    |                           |                   |     |                                          |  |

See sign plans below.

# Planning Services Sign Permit Review Form

#### Walker Grove Subdivision Sign



## Planning Services Sign Permit Review Form

### Site Plan