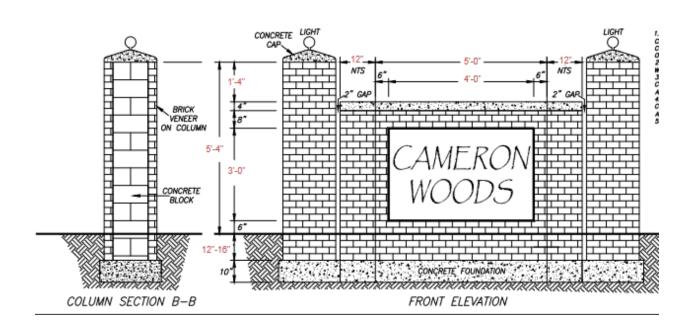

## **Planning Services Sign Permit Review Form**

PO Box 65 108 E. Front Street Lillington, NC 27546

| h: (910) 893-7525 opt. 4 |  |
|--------------------------|--|
| Fax: (910) 814-6459      |  |

| Date of Submittal                                                                                                             | Application Number                                                                                          |                |                            | Applicant                                               |                                                                                           | Landowner                                                          |  |  |
|-------------------------------------------------------------------------------------------------------------------------------|-------------------------------------------------------------------------------------------------------------|----------------|----------------------------|---------------------------------------------------------|-------------------------------------------------------------------------------------------|--------------------------------------------------------------------|--|--|
| 5/21/2021                                                                                                                     | S                                                                                                           |                |                            | *                                                       |                                                                                           | nit Development Group LLC                                          |  |  |
|                                                                                                                               |                                                                                                             | LLC            |                            |                                                         |                                                                                           |                                                                    |  |  |
|                                                                                                                               |                                                                                                             |                |                            |                                                         |                                                                                           |                                                                    |  |  |
| Contact Person                                                                                                                |                                                                                                             |                |                            | et Number                                               |                                                                                           | (919) 669-4579                                                     |  |  |
| Sign Location                                                                                                                 | Western Pine Way PIN                                                                                        |                |                            | Number                                                  | Number 0670-82-4894.000                                                                   |                                                                    |  |  |
| Proposed Sign                                                                                                                 |                                                                                                             |                |                            |                                                         |                                                                                           |                                                                    |  |  |
| Type                                                                                                                          | Dimensions Location Setback                                                                                 |                |                            |                                                         | Illumination                                                                              |                                                                    |  |  |
| <ul> <li>□ Wall</li> <li>□ Ground</li> <li>□ Monument</li> <li>□ Directory</li> <li>□ Outdoor</li> <li>Advertising</li> </ul> | Sign Length: 3.00 Width: 4.00' Height 5' 4"  12 square feet. Height includes 1' 4" of ornamental decoration |                |                            | 20' Buffalo<br>Lakes Rd.,<br>20'<br>Western<br>Pine Way | <ul><li>None</li><li>□ External</li><li>□ Internal</li><li>□ Electronic Message</li></ul> |                                                                    |  |  |
| Total Length of Wall                                                                                                          |                                                                                                             |                |                            | Total Size of<br>Project / Parcel                       |                                                                                           | <ul><li>☑ Less Than 1 Acre</li><li>☐ Greater Than 1 Acre</li></ul> |  |  |
| _                                                                                                                             |                                                                                                             |                | e Style<br>n Encasement NA |                                                         | A                                                                                         |                                                                    |  |  |
| Current Signage                                                                                                               |                                                                                                             |                |                            |                                                         |                                                                                           |                                                                    |  |  |
| Current                                                                                                                       |                                                                                                             |                |                            | Distance Between                                        |                                                                                           | Distance Between                                                   |  |  |
| Wall Signs                                                                                                                    |                                                                                                             | Ground Signs S |                            | Signs On Property                                       |                                                                                           | Outdoor Advertising Signs                                          |  |  |
| 0                                                                                                                             |                                                                                                             | 0              |                            | N/A                                                     |                                                                                           | N/A                                                                |  |  |
|                                                                                                                               |                                                                                                             |                |                            |                                                         |                                                                                           |                                                                    |  |  |
| Reviewed By:                                                                                                                  |                                                                                                             | Date of Review |                            | Review Results                                          |                                                                                           |                                                                    |  |  |
| Sarah Arbour                                                                                                                  |                                                                                                             | 5/28/2021      |                            | ⊠ Approved                                              |                                                                                           | ☐ Disapproved                                                      |  |  |
|                                                                                                                               |                                                                                                             |                |                            |                                                         |                                                                                           |                                                                    |  |  |