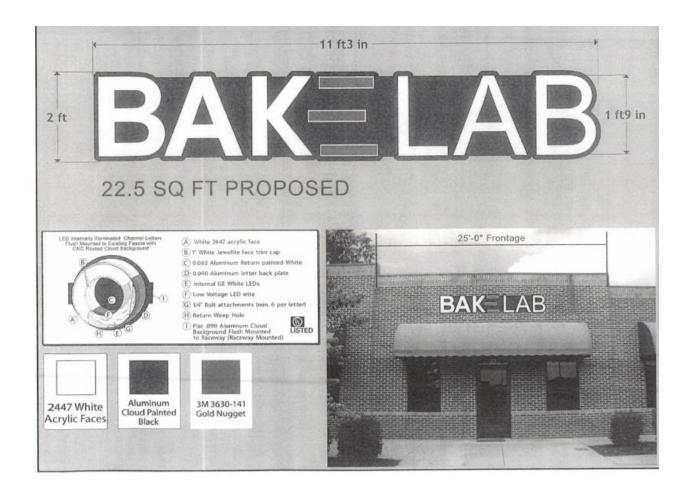

Comments

See sign plans below.

## Planning Services Sign Permit Review Form

PO Box 65 108 E. Front Street Lillington, NC 27546 Ph: (910) 893- 7525 opt. 4 Fax: (910) 814-6459

| 5 6 6 1 1 1                |                     | 11 1 37 |                |                        |                         | 4.                |   | · · ·                     |  |
|----------------------------|---------------------|---------|----------------|------------------------|-------------------------|-------------------|---|---------------------------|--|
| Date of Submittal          | Application Number  |         |                |                        | Applicant               |                   |   | Landowner                 |  |
| 5/21/2021                  | SIGN2105-0008 Advan |         |                |                        | nce Signs & Service V   |                   | W | omble Rental Management   |  |
|                            |                     |         |                |                        |                         |                   |   | Association               |  |
|                            |                     |         |                |                        |                         |                   |   |                           |  |
| Contact Person             | Debbie Landell (    |         |                | Co                     | Contact Number          |                   |   | (919) 639-4666            |  |
| Sign Location              | 67 Marshbanks St.   |         |                | F                      | PIN Number              |                   |   | 0670-82-4894.000          |  |
|                            |                     |         |                |                        |                         |                   |   |                           |  |
| Proposed Sign              |                     |         |                |                        |                         |                   |   |                           |  |
| Type                       | Dimensions          |         |                |                        | Location / Illumination |                   |   |                           |  |
|                            |                     |         |                |                        |                         | Setbacks          |   |                           |  |
| ⊠ Wall                     | Sign                |         |                |                        |                         |                   |   |                           |  |
| ☐ Ground                   | Length: 11' 3"      |         |                |                        |                         | West              |   | □ None                    |  |
| ☐ Monument                 | Width: 2'           |         |                |                        |                         | Elevation (Front) |   | ☐ External                |  |
|                            | Widdi. Z            |         |                |                        |                         |                   |   | ☐ Internal                |  |
| ☐ Directory                |                     |         |                |                        |                         |                   |   |                           |  |
| ☐ Outdoor                  |                     |         |                |                        |                         |                   |   | ☐ Electronic Message      |  |
| Advertising                |                     |         |                |                        |                         |                   |   |                           |  |
| Total Length of            | 25'                 |         |                |                        |                         | Total Size of     |   |                           |  |
| Wall                       | 25                  |         |                |                        |                         | Project / Parcel  |   | ☐ Greater Than 1 Acre     |  |
| Total Sq. Ft.              |                     | 0       |                | P                      | ole                     | Style             |   |                           |  |
| Electronic Message Display |                     | 0       |                | Ground Sign Encasement |                         |                   |   |                           |  |
|                            |                     |         |                |                        |                         |                   |   |                           |  |
| Current Signage            |                     |         |                |                        |                         |                   |   |                           |  |
| Current                    | Current             |         |                |                        | Distance Between        |                   |   | Distance Between          |  |
| Wall Signs G               |                     |         | Ground Signs S |                        |                         | Signs On Property |   | Outdoor Advertising Signs |  |
|                            |                     |         |                |                        |                         |                   |   |                           |  |
| 0                          |                     |         | 0              |                        |                         | N/A               |   | N/A                       |  |
|                            |                     |         |                |                        |                         |                   |   |                           |  |
| Reviewed By:               |                     | Da      | Date of Review |                        |                         | Review Results    |   |                           |  |
| Sarah Arbour               |                     |         | 5/28/2021      |                        |                         |                   |   |                           |  |
|                            |                     |         |                |                        |                         |                   |   |                           |  |