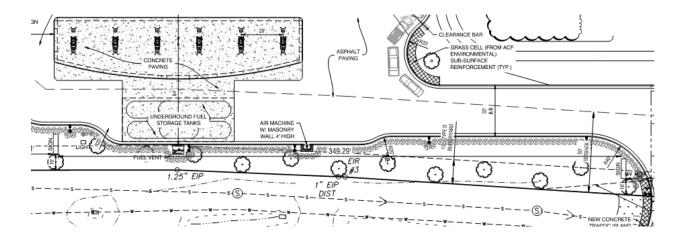

|  |  |  |

| Reviewed By: | Date of Review         | Review Results |          |  |        |
|--------------|------------------------|----------------|----------|--|--------|
| SA           | Final review 5/19/2021 | $\boxtimes$    | Approved |  | Denied |

Comments

Please see site plan, sign plan, and UDO code below. B. Said sign shall be constructed of an external support structure including stone, brick, ornamental metal or similar materials, provided that the maximum number of supports, uprights, bracings, or frameworks extending between grade and the base of the sign face shall not exceed two (2).

# Planning Services Sign Permit Review Form

#### **Sign Illustrations**



## Planning Services Sign Permit Review Form

## **Site Plan for Both Signs**