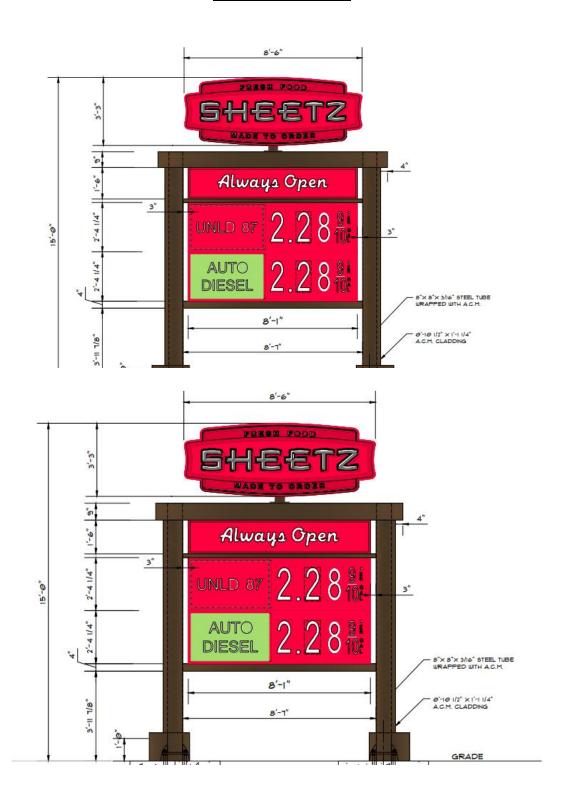

#### **Sign Illustrations**

| Proposed Sign                                                |                                    |                                                                                   |                                      |                                                                      |                                                                                          |                                                                    |  |
|--------------------------------------------------------------|------------------------------------|-----------------------------------------------------------------------------------|--------------------------------------|----------------------------------------------------------------------|------------------------------------------------------------------------------------------|--------------------------------------------------------------------|--|
| Туре                                                         | Dime                               | ensions                                                                           |                                      | Location / Setbacks                                                  | Illumination                                                                             |                                                                    |  |
| ☐ Wall ☐ Ground ☐ Monument ☐ Directory ☐ Outdoor Advertising | top por lower Si Width portion, po | sign 1: 3.25' rtion, 6.2 portion gn 2  8' 6'', top 8' 1'' lower rtion  15.00 feet |                                      | Both signs are setback the<br>it least 10' from the Right<br>of Way. | <ul> <li>None</li> <li>External</li> <li>Internal</li> <li>Electronic Message</li> </ul> |                                                                    |  |
| Total Length of Wall                                         | NA                                 |                                                                                   |                                      | Total Size of Project / Parcel                                       |                                                                                          | <ul><li>☐ Less Than 1 Acre</li><li>☒ Greater Than 1 Acre</li></ul> |  |
| Total Sq. Ft. Electronic Message Display                     |                                    |                                                                                   | Pole Style<br>Ground Sign Encasement | Width<br>Struc                                                       | rial Ornamental metal External Support ture, no 1/4 pole sheathin rement.                |                                                                    |  |