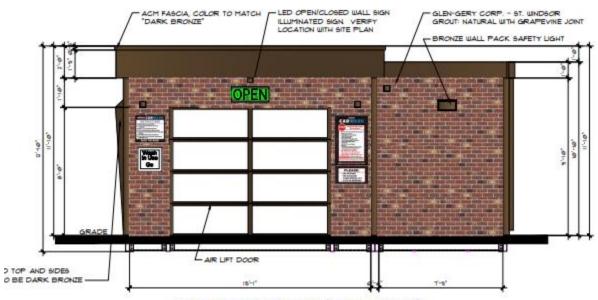

See sign plan below.

Comments

## ZONING REVIEW NOT REQUIRED FOR SIGNS BELOW

RIGHT ELEVATION (ENTRANCE)
9CALE: 1/4"=1'-0"