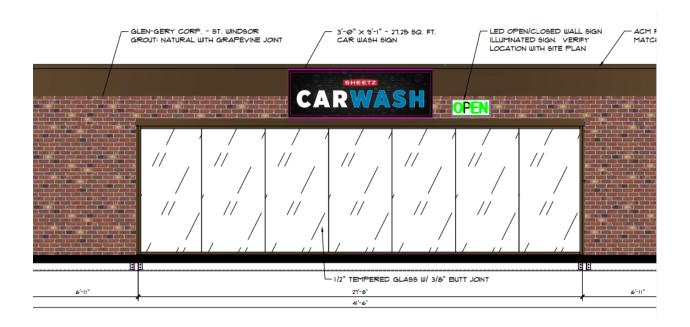

| Date of Submittal                       | Application Number         |                            |                        | Applicant                         |                   |                                     | Landowner                 |  |  |
|-----------------------------------------|----------------------------|----------------------------|------------------------|-----------------------------------|-------------------|-------------------------------------|---------------------------|--|--|
| Revised Plans<br>submitted<br>5/19/2021 |                            | SIGN2105-0005              |                        | Commercial Permit Expediting, LLC |                   |                                     | PTM LP                    |  |  |
|                                         |                            |                            |                        |                                   |                   |                                     |                           |  |  |
| Contact Person                          | Jennif                     | Jennifer Bardescheski      |                        | Contact Number                    |                   |                                     | 919-395-6959              |  |  |
| Sign Location                           |                            | rner of NC HWY 87 N        |                        | PIN Number                        |                   |                                     | 9594-26-1847.000          |  |  |
|                                         | and Saw                    | yer Rd. , Came             | eron                   |                                   |                   |                                     | 7574-20-1047.000          |  |  |
|                                         |                            |                            |                        |                                   |                   |                                     |                           |  |  |
| Proposed Sign                           |                            |                            |                        |                                   |                   |                                     |                           |  |  |
| Type                                    |                            | Dimensions                 |                        | ation / S                         | etbacks           |                                     | Illumination              |  |  |
| ⊠ Wall                                  | Width: 9'-1"  Length:      |                            |                        |                                   |                   |                                     |                           |  |  |
| ☐ Ground                                |                            |                            | Front Elevation        |                                   |                   |                                     | □ None                    |  |  |
| ☐ Monument                              |                            |                            |                        |                                   |                   | External                            |                           |  |  |
| ☐ Directory                             |                            |                            |                        |                                   |                   |                                     |                           |  |  |
| ☐ Outdoor                               |                            | 3' 0"                      |                        |                                   |                   | <ul><li>Electonic Message</li></ul> |                           |  |  |
| Advertising                             | Tota                       | al Sa. Et                  |                        |                                   |                   |                                     |                           |  |  |
|                                         |                            | Total Sq. Ft. <b>27.25</b> |                        |                                   |                   |                                     |                           |  |  |
| Total Length of                         | Front Elevation            |                            |                        |                                   |                   |                                     | Less Than 1 Acre          |  |  |
| Wall                                    |                            | 41' 6"                     |                        | Total Size of Project / Parce     |                   | el                                  | ⊠ Greater Than 1 Acre     |  |  |
| Total Sq. Ft.                           |                            | NA                         |                        | Pole                              | Pole Style M      |                                     | rial <b>NA</b>            |  |  |
| Electronic Message                      | Electronic Message Display |                            | Ground Sign Encasement |                                   | Width <b>NA</b>   |                                     |                           |  |  |
|                                         |                            |                            |                        |                                   |                   |                                     |                           |  |  |
| Current Signage                         |                            |                            |                        |                                   |                   |                                     |                           |  |  |
| Current                                 | Current Curren             |                            | <u>_</u>               |                                   | en                | Distance Between                    |                           |  |  |
| Wall Signs                              |                            | Ground Signs               |                        | S                                 | Signs On Property |                                     | Outdoor Advertising Signs |  |  |
|                                         |                            |                            |                        |                                   |                   |                                     |                           |  |  |
| 0                                       |                            | 0                          |                        |                                   |                   |                                     |                           |  |  |
|                                         |                            |                            |                        |                                   |                   |                                     |                           |  |  |
| Reviewed B                              | Date                       | of Review                  | 7                      |                                   | Rev               | view Results                        |                           |  |  |
| SA                                      |                            | Final review 5/21/202      |                        | 2021                              | ⊠ A               | pprove                              | d Denied                  |  |  |

See sign plan below.

Comments

#### **Sign Illustrations**