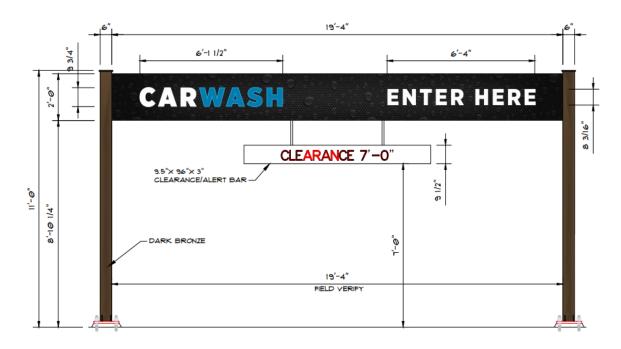

#### **Sign Illustrations**

## ZONING REVIEW NOT REQUIRED FOR SIGNS BELOW

RIGHT ELEVATION (ENTRANCE)
9CALE: 1/4"=1'-0"