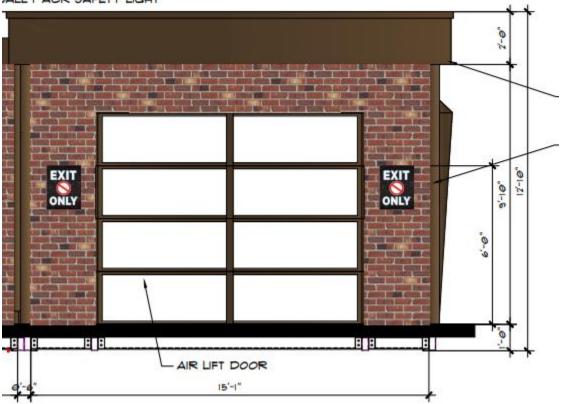

#### **Sign Illustrations**

## ZONING REVIEW NOT REQUIRED FOR SIGNS BELOW

RIGHT ELEVATION (ENTRANCE)
9CALE: 1/4"=1'-0"