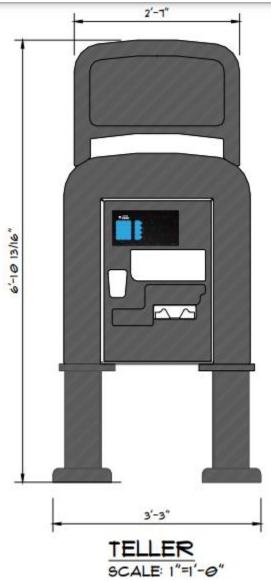

|                        |                                   |                   |                                     |                           |  |  |
| Reviewed B                              | Date                       | of Review                  | 7                      |                                   | Rev               | view Results                        |                           |  |  |
| SA                                      |                            | Final review 5/21/202      |                        | 2021                              | ⊠ A               | pprove                              | d Denied                  |  |  |

See sign plan below.

Comments

#### **Sign Illustrations**



## ZONING REVIEW NOT REQUIRED FOR SIGNS BELOW













RIGHT ELEVATION (ENTRANCE)
9CALE: 1/4"=1'-0"