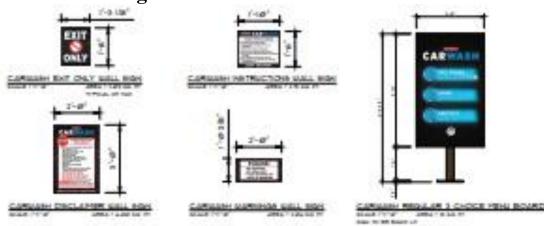

#### **Sign Illustrations**

## ZONING REVIEW NOT REQUIRED FOR SIGNS BELOW

RIGHT ELEVATION (ENTRANCE)
9CALE: 1/4"=1'-0"