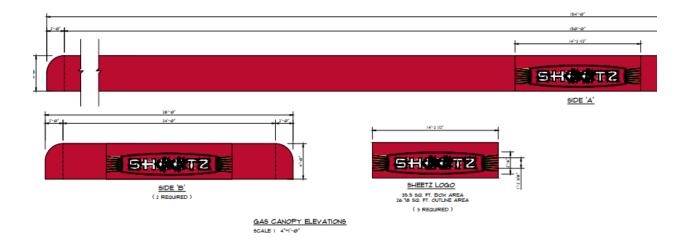

|                                                                                                                             |                                                                                                                     | Proposed Sign                       |                                                                                            |  |  |
|-----------------------------------------------------------------------------------------------------------------------------|---------------------------------------------------------------------------------------------------------------------|-------------------------------------|--------------------------------------------------------------------------------------------|--|--|
| Type                                                                                                                        | Dimensions                                                                                                          | Location / Setbacks                 | Illumination                                                                               |  |  |
| <ul> <li>Wall</li> <li>□ Ground</li> <li>□ Monument</li> <li>□ Directory</li> <li>□ Outdoor</li> <li>Advertising</li> </ul> | Width: All signs 14' 2 ½" Length: 2' 6" Total Sq. Ft. 26.78 West Elevation: 184' 0" North and South Elevations: 28" | West, North and South<br>Elevations | <ul><li>□ None</li><li>□ External</li><li>☑ Internal</li><li>□ Electonic Message</li></ul> |  |  |
| Total Length of<br>Wall<br>Total Sq. Ft.                                                                                    | Front Elevation:<br>104<br>Left Elevation<br>62<br>Rear Elevation 104                                               | Total Size of Project / Paro        | Less Than 1 Acre Greater Than 1 Acre Material NA                                           |  |  |
| Electronic Message                                                                                                          | IN A                                                                                                                | Ground Sign Encasement              | Width NA                                                                                   |  |  |

| Comments | See sign plan below. |
|----------|----------------------|

## **Sign Illustrations**