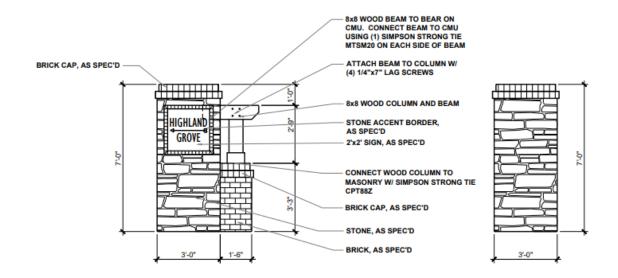

| Date of Submittal                                                                                                             | Appli                                         | cation Number                       | r                            | Applicant                                          |                  | Landowner                                                                             |                                                                    |  |  |
|-------------------------------------------------------------------------------------------------------------------------------|-----------------------------------------------|-------------------------------------|------------------------------|----------------------------------------------------|------------------|---------------------------------------------------------------------------------------|--------------------------------------------------------------------|--|--|
| 4/27/2021                                                                                                                     | SIG                                           | GN2104-0001                         |                              | Grand Entrance Group,<br>LLC                       |                  | K                                                                                     | B Homes Raleigh-Durham                                             |  |  |
| · · · · · · · · · · · · · · · · · · ·                                                                                         |                                               |                                     |                              |                                                    |                  |                                                                                       |                                                                    |  |  |
| Contact Person                                                                                                                | Mic                                           | hael Bauman                         |                              | Contact Number                                     |                  |                                                                                       | (919) 924-8224                                                     |  |  |
| Sign Location                                                                                                                 |                                               |                                     |                              | PIN Number                                         |                  |                                                                                       | 0634-81-7442.000                                                   |  |  |
|                                                                                                                               |                                               |                                     |                              |                                                    |                  |                                                                                       |                                                                    |  |  |
| Proposed Sign                                                                                                                 |                                               |                                     |                              |                                                    |                  |                                                                                       |                                                                    |  |  |
| Type                                                                                                                          | Dim                                           | mensions Location / Setbacks        |                              | etbacks                                            | Illumination     |                                                                                       |                                                                    |  |  |
| <ul> <li>□ Wall</li> <li>□ Ground</li> <li>⋈ Monument</li> <li>□ Directory</li> <li>□ Outdoor</li> <li>Advertising</li> </ul> | ornamentation 31.5 total sq. feet entire sign |                                     |                              | 20.3' Christian Light Rd.<br>20.1 Windy Farm Drive |                  | <ul><li>None</li><li>External</li><li>Internal</li><li>□ Electronic Message</li></ul> |                                                                    |  |  |
| Total Length of Wall                                                                                                          |                                               |                                     | Total Size of Project / Paro |                                                    |                  | el                                                                                    | <ul><li>✓ Less Than 1 Acre</li><li>✓ Greater Than 1 Acre</li></ul> |  |  |
| Total Sq. Ft.<br>Electronic Message                                                                                           |                                               | Pole Style<br>Ground Sign Encasemen |                              |                                                    | Mater<br>Widtl   |                                                                                       |                                                                    |  |  |
| Compat Signage                                                                                                                |                                               |                                     |                              |                                                    |                  |                                                                                       |                                                                    |  |  |
| Current Signage                                                                                                               |                                               |                                     |                              |                                                    |                  |                                                                                       |                                                                    |  |  |
| Current                                                                                                                       |                                               | Current                             |                              | _                                                  | Distance Between |                                                                                       | Distance Between                                                   |  |  |
| Wall Signs                                                                                                                    |                                               | Ground Signs                        |                              | Signs On Property                                  |                  | ty                                                                                    | Outdoor Advertising Signs                                          |  |  |
|                                                                                                                               |                                               | 0                                   | 0                            |                                                    | NA               |                                                                                       | NA                                                                 |  |  |
|                                                                                                                               |                                               |                                     |                              |                                                    |                  |                                                                                       |                                                                    |  |  |
| Reviewed B                                                                                                                    | Date of Review                                |                                     |                              | Review Results                                     |                  |                                                                                       |                                                                    |  |  |