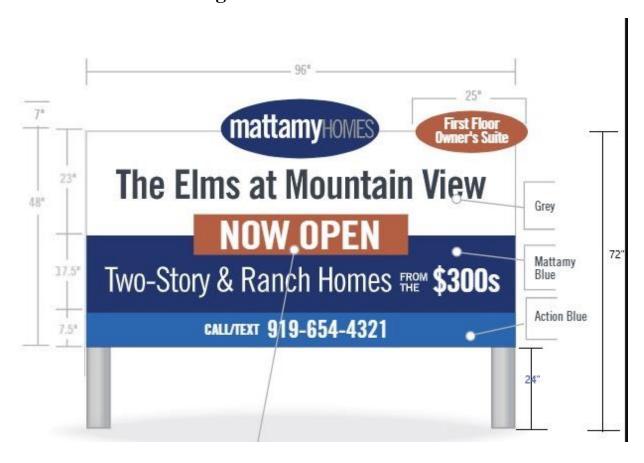

## Planning Services Sign Permit Review Form

PO Box 65 108 E. Front Street Lillington, NC 27546

| Date of Submittal                                                         | Application Number                             |                                             |                                          | Applicant           |                                                                                                     | Landowner                                              |
|---------------------------------------------------------------------------|------------------------------------------------|---------------------------------------------|------------------------------------------|---------------------|-----------------------------------------------------------------------------------------------------|--------------------------------------------------------|
| Response to<br>Comments<br>4/5/2021<br>Original<br>Submittal<br>3/11/2021 | SIGN2103-0002                                  |                                             | Mattamy Homes LLC Abby Hartz             |                     |                                                                                                     | Mattamy Homes LLC                                      |
| Contact Person                                                            | ntact Person Abby Hartz                        |                                             |                                          | ontact Number       | 919-323-7808                                                                                        |                                                        |
| Sign Location                                                             | Ballard Rd.                                    |                                             | PIN Number                               |                     |                                                                                                     | 0652-65-0753.000                                       |
| Digit Downton Duning Text                                                 |                                                |                                             |                                          |                     |                                                                                                     |                                                        |
| Proposed Sign                                                             |                                                |                                             |                                          |                     |                                                                                                     |                                                        |
| Type                                                                      | Dimensions                                     |                                             | Location / Setbacks                      |                     | Illumination                                                                                        |                                                        |
| ☐ Wall ☐ Ground ☐ Monument ☐ Directory ☐ Outdoor Advertising              | Width<br>96"<br>Height<br>72"<br>Total Sq. Ft. |                                             | 10' R/W,<br>10'+ from side property line |                     | <ul><li>✓ None</li><li>□ External</li><li>□ Internal</li><li>□ Electronic</li><li>Message</li></ul> |                                                        |
| Total Length of Wall                                                      |                                                |                                             | Total Size of Project / Parcel           |                     | <ul><li>☐ Less Than 1 Acre</li><li>☒ Greater Than 1 Acre</li></ul>                                  |                                                        |
| Total Sq. Ft.<br>Electronic Message Display                               |                                                | 0                                           |                                          |                     |                                                                                                     | erial: Temp. Ground Sign NA<br>th Temp. Ground Sign NA |
| Current Signage                                                           |                                                |                                             |                                          |                     |                                                                                                     |                                                        |
| Current                                                                   |                                                | Current                                     |                                          | Distance Between    |                                                                                                     | Distance Between                                       |
| Wall Signs                                                                |                                                | Ground Signs                                |                                          | Signs On Property   |                                                                                                     | Outdoor Advertising Signs                              |
| 0                                                                         |                                                | 0                                           |                                          | NA                  |                                                                                                     | NA                                                     |
| Reviewed By: Date of Review Review Results                                |                                                |                                             |                                          |                     |                                                                                                     | eview Results                                          |
| Sarah Arbour                                                              |                                                | 1st Review 3/17/2021<br>2nd Review 4/5/2021 |                                          |                     | pprov                                                                                               |                                                        |
| Comments                                                                  | Reviewed                                       | l signs using Resi                          | dential Subo                             | livision regulation | s fron                                                                                              | n UDO. Temp. subdivision                               |