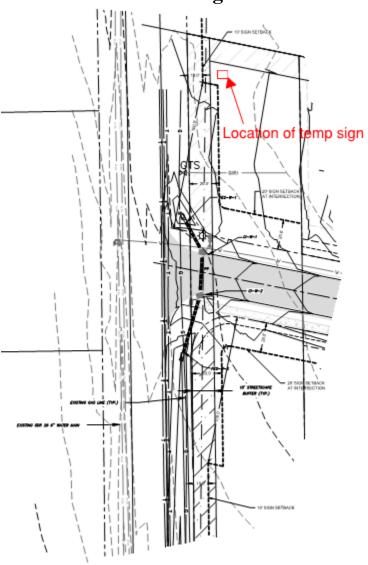

## Planning Services Sign Permit Review Form

PO Box 65 108 E. Front Street Lillington, NC 27546

| Date of Submittal                                                         | Application Number                             |                                             |                                          | Applicant           |                                                                                                     | Landowner                                              |
|---------------------------------------------------------------------------|------------------------------------------------|---------------------------------------------|------------------------------------------|---------------------|-----------------------------------------------------------------------------------------------------|--------------------------------------------------------|
| Response to<br>Comments<br>4/5/2021<br>Original<br>Submittal<br>3/11/2021 | SIGN2103-0002                                  |                                             | Mattamy Homes LLC Abby Hartz             |                     |                                                                                                     | Mattamy Homes LLC                                      |
| Contact Person                                                            | ntact Person Abby Hartz                        |                                             |                                          | ontact Number       | 919-323-7808                                                                                        |                                                        |
| Sign Location                                                             | Ballard Rd.                                    |                                             | PIN Number                               |                     |                                                                                                     | 0652-65-0753.000                                       |
| Digit Downton Duning Text                                                 |                                                |                                             |                                          |                     |                                                                                                     |                                                        |
| Proposed Sign                                                             |                                                |                                             |                                          |                     |                                                                                                     |                                                        |
| Type                                                                      | Dimensions                                     |                                             | Location / Setbacks                      |                     | Illumination                                                                                        |                                                        |
| ☐ Wall ☐ Ground ☐ Monument ☐ Directory ☐ Outdoor Advertising              | Width<br>96"<br>Height<br>72"<br>Total Sq. Ft. |                                             | 10' R/W,<br>10'+ from side property line |                     | <ul><li>✓ None</li><li>□ External</li><li>□ Internal</li><li>□ Electronic</li><li>Message</li></ul> |                                                        |
| Total Length of Wall                                                      |                                                |                                             | Total Size of Project / Parcel           |                     | <ul><li>☐ Less Than 1 Acre</li><li>☒ Greater Than 1 Acre</li></ul>                                  |                                                        |
| Total Sq. Ft.<br>Electronic Message Display                               |                                                | 0                                           |                                          |                     |                                                                                                     | erial: Temp. Ground Sign NA<br>th Temp. Ground Sign NA |
| Current Signage                                                           |                                                |                                             |                                          |                     |                                                                                                     |                                                        |
| Current                                                                   |                                                | Current                                     |                                          | Distance Between    |                                                                                                     | Distance Between                                       |
| Wall Signs                                                                |                                                | Ground Signs                                |                                          | Signs On Property   |                                                                                                     | Outdoor Advertising Signs                              |
| 0                                                                         |                                                | 0                                           |                                          | NA                  |                                                                                                     | NA                                                     |
| Reviewed By: Date of Review Review Results                                |                                                |                                             |                                          |                     |                                                                                                     | eview Results                                          |
| Sarah Arbour                                                              |                                                | 1st Review 3/17/2021<br>2nd Review 4/5/2021 |                                          |                     | pprov                                                                                               |                                                        |
| Comments                                                                  | Reviewed                                       | l signs using Resi                          | dential Subo                             | livision regulation | s fron                                                                                              | n UDO. Temp. subdivision                               |