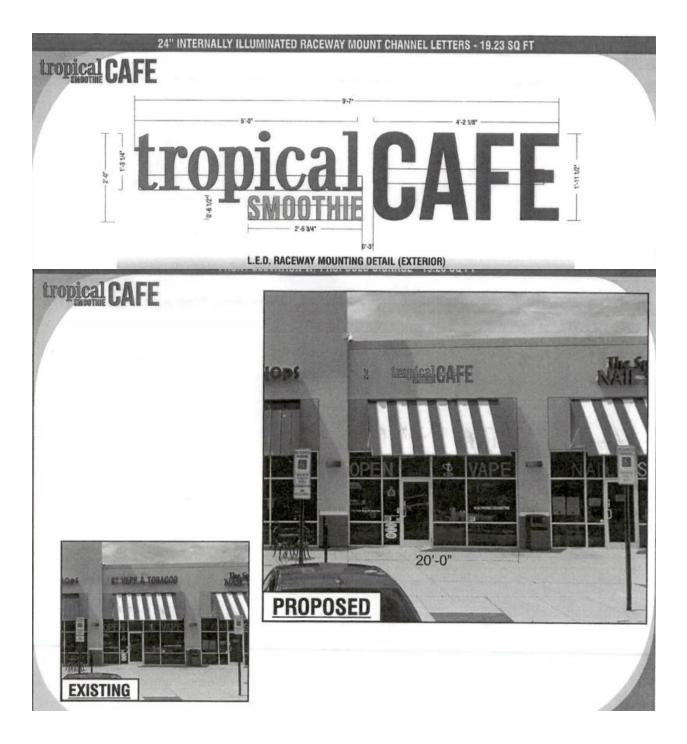

|                                                                                                                     |                                           | Proposed Sign                        |                                                                                          |  |  |
|---------------------------------------------------------------------------------------------------------------------|-------------------------------------------|--------------------------------------|------------------------------------------------------------------------------------------|--|--|
| Туре                                                                                                                | Dimensions                                | Location / Setbacks                  | Illumination                                                                             |  |  |
| <ul> <li>Wall</li> <li>Ground</li> <li>Monument</li> <li>Directory</li> <li>Outdoor</li> <li>Advertising</li> </ul> | Length<br>9.58<br>Width<br>2.00<br>Height | East Elevation of plaza              | <ul> <li>None</li> <li>External</li> <li>Internal</li> <li>Electronic Message</li> </ul> |  |  |
| Auvertisting                                                                                                        | Total Sq. Ft. 19.17                       |                                      |                                                                                          |  |  |
| Total Length of<br>Wall                                                                                             | 20                                        | Total Size of Project / Par          | Cel   □   Less Than 1 Acre     ☑   Greater Than 1 Acre                                   |  |  |
| Total Sq. Ft.<br>Electronic Message                                                                                 |                                           | Pole Style<br>Ground Sign Encasement | Material<br>Width                                                                        |  |  |

|                       | Current                 | Signage                               |                                               |
|-----------------------|-------------------------|---------------------------------------|-----------------------------------------------|
| Current<br>Wall Signs | Current<br>Ground Signs | Distance Between<br>Signs On Property | Distance Between<br>Outdoor Advertising Signs |
| 0                     | Subject sign            | NA                                    | NA                                            |