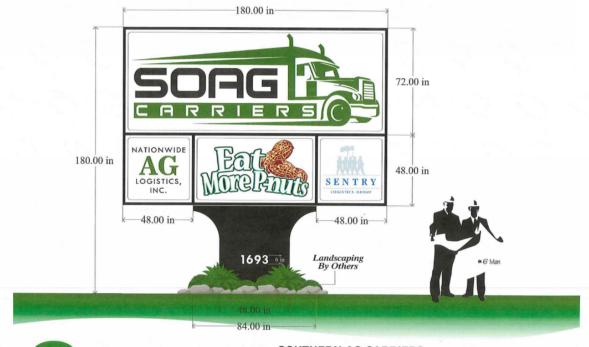

## Planning Services Sign Permit Review Form

SOUTHERN AG CARRIERS 120" x 180" ID Sign

2785 US Hwy 301 N, Dunn, NC 28334 Ph: 910-892-5900 • Fax: 910-892-2140 • www.SignandAwning.com