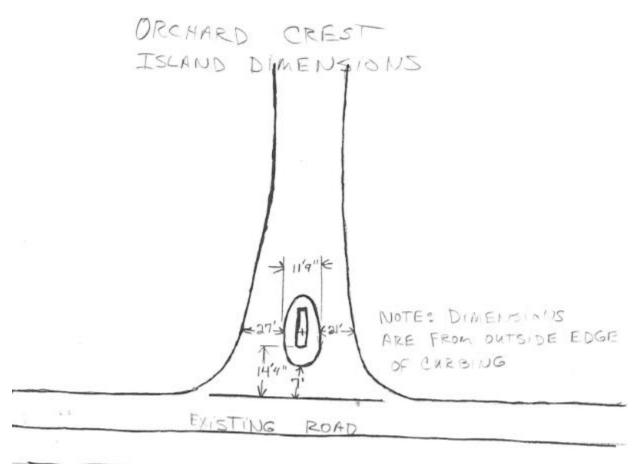

| □ Disapproved             |  |
|                                          |                     |                |                        |                   |                         |                       |                           |  |
| NCDOT approved sign location in the ROW. |                     |                |                        |                   |                         |                       |                           |  |
| Comments                                 |                     |                |                        |                   |                         |                       |                           |  |

## Planning Services Sign Permit Review Form

Site plan as approved by NCDOT

## Planning Services Sign Permit Review Form