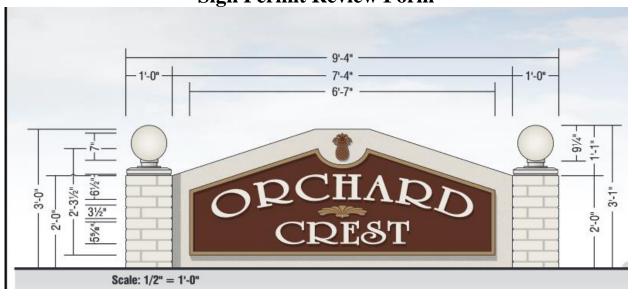

## Planning Services Sign Permit Review Form

PO Box 65 108 E. Front Street Lillington, NC 27546 Ph: (910) 893- 7525 opt. 4 Fax: (910) 814-6459

| Date of Submittal                        | Application Number  |                |                        | Applicant         |                         |                       | Landowner                 |  |
|------------------------------------------|---------------------|----------------|------------------------|-------------------|-------------------------|-----------------------|---------------------------|--|
| 12/11/11                                 | SIC                 | Caj            | Capital Sign Solutions |                   |                         | Katheryn White Eagle  |                           |  |
|                                          |                     | 1              | Unlicensed             |                   |                         | ,                     |                           |  |
|                                          |                     |                |                        |                   |                         | •                     |                           |  |
| Contact Person                           | Brandon Mangum      |                |                        | Contact Number    |                         |                       | (919) 306-3802            |  |
| Sign Location                            | Orch                |                | PIN Number             |                   |                         | 9586-69-7172.000      |                           |  |
|                                          |                     |                |                        |                   |                         |                       |                           |  |
| Proposed Sign                            |                     |                |                        |                   |                         |                       |                           |  |
| Type                                     | Dimensions          |                |                        |                   | Location / Illumination |                       |                           |  |
|                                          |                     |                |                        |                   | Setbacks                |                       |                           |  |
| □ Wall                                   | Wall:               |                |                        |                   |                         |                       |                           |  |
|                                          | Signs: 1            |                |                        |                   |                         |                       | □ None                    |  |
| ☐ Monument                               |                     |                |                        |                   |                         |                       | ☐ External                |  |
| ☐ Directory                              | Width Overall: 9'4" |                |                        |                   |                         |                       |                           |  |
| □ Outdoor                                | Height (            |                |                        |                   |                         | ☐ Electronic Message  |                           |  |
|                                          | Copy are            |                |                        |                   |                         | Electronic Wessage    |                           |  |
| Advertising                              |                     |                |                        |                   |                         |                       |                           |  |
|                                          |                     |                |                        |                   |                         |                       |                           |  |
| Total Length of                          |                     | NA             |                        |                   | Total Size of           |                       | ☐ Less Than 1 Acre        |  |
| Wall                                     |                     |                | Project / Paro         |                   | arcel                   | ☐ Greater Than 1 Acre |                           |  |
| Total Sq. Ft.                            |                     | 0              |                        | Pole Style        |                         | Monument Sign         |                           |  |
| Electronic Message Display               |                     | Ground S       |                        | d Sign            | Sign Encasement VIO     |                       | onument Sign              |  |
|                                          |                     |                |                        |                   |                         |                       |                           |  |
| Current Signage                          |                     |                |                        |                   |                         |                       |                           |  |
| Current                                  |                     | Current        |                        |                   | Distance Between        |                       | Distance Between          |  |
| Wall Signs                               |                     | Ground Signs   |                        | Signs On Property |                         | rty                   | Outdoor Advertising Signs |  |
|                                          |                     |                |                        |                   |                         |                       |                           |  |
| 0                                        |                     | 0              |                        |                   | N/A                     |                       | N/A                       |  |
|                                          |                     |                |                        |                   |                         |                       |                           |  |
| Reviewed By:                             |                     | Date of Review |                        |                   | Re                      |                       | view Results              |  |
| Sarah Arbour                             |                     | 12/11/2020     |                        |                   | ⊠ Approved              |                       | □ Disapproved             |  |
|                                          |                     |                |                        |                   |                         |                       |                           |  |
| NCDOT approved sign location in the ROW. |                     |                |                        |                   |                         |                       |                           |  |
| Comments                                 |                     |                |                        |                   |                         |                       |                           |  |