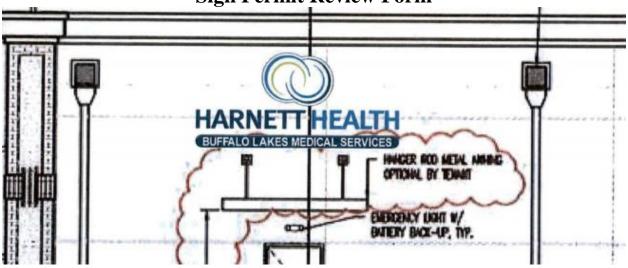

## **Planning Services Sign Permit Review Form**

PO Box 65 108 E. Front Street Lillington, NC 27546 Ph: (910) 893- 7525 opt. 4 Fax: (910) 814-6459

| Date of Submittal                                                                                                             | Appl                                                                                                                        | ication Number          |                              | Applicant                                     |   | Landowner                                                                                        |  |
|-------------------------------------------------------------------------------------------------------------------------------|-----------------------------------------------------------------------------------------------------------------------------|-------------------------|------------------------------|-----------------------------------------------|---|--------------------------------------------------------------------------------------------------|--|
| 12/9/2020                                                                                                                     | SIC                                                                                                                         | GN2012-0003             | Sign and Awning Systems Inc. |                                               | V | /enture Properties VI LLC                                                                        |  |
|                                                                                                                               |                                                                                                                             |                         |                              |                                               |   |                                                                                                  |  |
| Contact Person                                                                                                                | J                                                                                                                           |                         |                              | ct Number                                     |   | (910) 893-5900                                                                                   |  |
| Sign Location                                                                                                                 | 16191                                                                                                                       | Buffalo Lake Rd.        | PIN                          | PIN Number                                    |   | 9586-78-3233.000                                                                                 |  |
| Proposed Sign                                                                                                                 |                                                                                                                             |                         |                              |                                               |   |                                                                                                  |  |
| Туре                                                                                                                          | Dimensions                                                                                                                  |                         |                              | Location /<br>Setbacks                        |   | Illumination                                                                                     |  |
| <ul> <li>☑ Wall</li> <li>☐ Ground</li> <li>☐ Monument</li> <li>☐ Directory</li> <li>☐ Outdoor</li> <li>Advertising</li> </ul> | Wall: Length: 66.89' (taken from foundation plan main building sheet S2).  Signs: 48.75 Length(s):31", 32" Width: 134", 90" |                         |                              | West Elevation (rear)  East Elevation (front) |   | <ul> <li>□ None</li> <li>□ External</li> <li>☑ Internal</li> <li>□ Electronic Message</li> </ul> |  |
| Total Length of<br>Wall                                                                                                       | 6                                                                                                                           | 66.89' East, 66.89' V   | West                         | Total Size of<br>Project / Parcel             |   | ☐ Less Than 1 Acre ☐ Greater Than 1 Acre                                                         |  |
| Total Sq. Ft. Electronic Message Display                                                                                      |                                                                                                                             | 0                       |                              | 3                                             |   | rial: PVC Channel Letters                                                                        |  |
|                                                                                                                               |                                                                                                                             |                         |                              |                                               |   |                                                                                                  |  |
| Current Signage                                                                                                               |                                                                                                                             |                         |                              |                                               |   |                                                                                                  |  |
| Current<br>Wall Signs                                                                                                         |                                                                                                                             | Current<br>Ground Signs |                              | Distance Between<br>Signs On Property         |   | Distance Between<br>Outdoor Advertising Signs                                                    |  |
| 2                                                                                                                             |                                                                                                                             | 0                       |                              | N/A                                           |   | N/A                                                                                              |  |
|                                                                                                                               |                                                                                                                             |                         |                              |                                               |   |                                                                                                  |  |
| Reviewed By:                                                                                                                  |                                                                                                                             | Date of Review          |                              | Review Results                                |   |                                                                                                  |  |
| Sarah Arbour                                                                                                                  |                                                                                                                             | 12/15/2020              |                              |                                               |   | ☐ Disapproved                                                                                    |  |
|                                                                                                                               |                                                                                                                             |                         |                              |                                               |   |                                                                                                  |  |