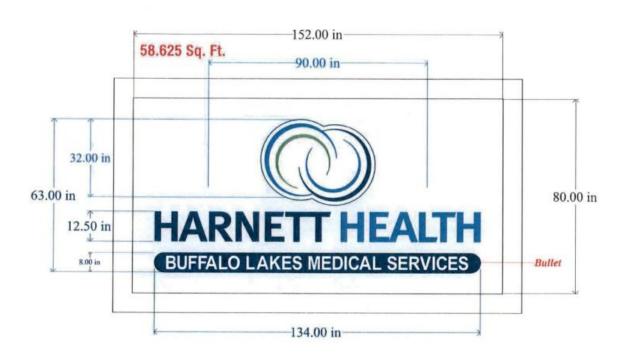

## **Planning Services Sign Permit Review Form**

PO Box 65 108 E. Front Street Lillington, NC 27546 Ph: (910) 893- 7525 opt. 4 Fax: (910) 814-6459

| Date of Submittal                                                                                                             | Appl                                                                                                                        | ication Number          |                              | Applicant                                     |   | Landowner                                                                                        |  |
|-------------------------------------------------------------------------------------------------------------------------------|-----------------------------------------------------------------------------------------------------------------------------|-------------------------|------------------------------|-----------------------------------------------|---|--------------------------------------------------------------------------------------------------|--|
| 12/9/2020                                                                                                                     | SIC                                                                                                                         | GN2012-0003             | Sign and Awning Systems Inc. |                                               | V | /enture Properties VI LLC                                                                        |  |
|                                                                                                                               |                                                                                                                             |                         |                              |                                               |   |                                                                                                  |  |
| Contact Person                                                                                                                | J                                                                                                                           |                         |                              | ct Number                                     |   | (910) 893-5900                                                                                   |  |
| Sign Location                                                                                                                 | 16191                                                                                                                       | Buffalo Lake Rd.        | PIN                          | PIN Number                                    |   | 9586-78-3233.000                                                                                 |  |
| Proposed Sign                                                                                                                 |                                                                                                                             |                         |                              |                                               |   |                                                                                                  |  |
| Туре                                                                                                                          | Dimensions                                                                                                                  |                         |                              | Location /<br>Setbacks                        |   | Illumination                                                                                     |  |
| <ul> <li>☑ Wall</li> <li>☐ Ground</li> <li>☐ Monument</li> <li>☐ Directory</li> <li>☐ Outdoor</li> <li>Advertising</li> </ul> | Wall: Length: 66.89' (taken from foundation plan main building sheet S2).  Signs: 48.75 Length(s):31", 32" Width: 134", 90" |                         |                              | West Elevation (rear)  East Elevation (front) |   | <ul> <li>□ None</li> <li>□ External</li> <li>☑ Internal</li> <li>□ Electronic Message</li> </ul> |  |
| Total Length of<br>Wall                                                                                                       | 6                                                                                                                           | 66.89' East, 66.89' V   | West                         | Total Size of<br>Project / Parcel             |   | ☐ Less Than 1 Acre ☐ Greater Than 1 Acre                                                         |  |
| Total Sq. Ft. Electronic Message Display                                                                                      |                                                                                                                             | 0                       |                              | 3                                             |   | rial: PVC Channel Letters                                                                        |  |
|                                                                                                                               |                                                                                                                             |                         |                              |                                               |   |                                                                                                  |  |
| Current Signage                                                                                                               |                                                                                                                             |                         |                              |                                               |   |                                                                                                  |  |
| Current<br>Wall Signs                                                                                                         |                                                                                                                             | Current<br>Ground Signs |                              | Distance Between<br>Signs On Property         |   | Distance Between<br>Outdoor Advertising Signs                                                    |  |
| 2                                                                                                                             |                                                                                                                             | 0                       |                              | N/A                                           |   | N/A                                                                                              |  |
|                                                                                                                               |                                                                                                                             |                         |                              |                                               |   |                                                                                                  |  |
| Reviewed By:                                                                                                                  |                                                                                                                             | Date of Review          |                              | Review Results                                |   |                                                                                                  |  |
| Sarah Arbour                                                                                                                  |                                                                                                                             | 12/15/2020              |                              |                                               |   | ☐ Disapproved                                                                                    |  |
|                                                                                                                               |                                                                                                                             |                         |                              |                                               |   |                                                                                                  |  |