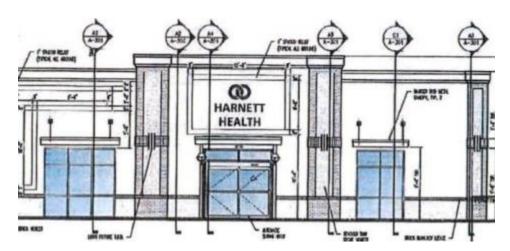

## **Planning Services Sign Permit Review Form**

PO Box 65 108 E. Front Street Lillington, NC 27546 Ph: (910) 893- 7525 opt. 4 Fax: (910) 814-6459

| Date of Submittal                                                                                                             | Appl                                                                                                                        | ication Number          |                              | Applicant                                     |   | Landowner                                                                                        |  |
|-------------------------------------------------------------------------------------------------------------------------------|-----------------------------------------------------------------------------------------------------------------------------|-------------------------|------------------------------|-----------------------------------------------|---|--------------------------------------------------------------------------------------------------|--|
| 12/9/2020                                                                                                                     | SIC                                                                                                                         | GN2012-0003             | Sign and Awning Systems Inc. |                                               | V | /enture Properties VI LLC                                                                        |  |
|                                                                                                                               |                                                                                                                             |                         |                              |                                               |   |                                                                                                  |  |
| Contact Person                                                                                                                | J                                                                                                                           |                         |                              | ct Number                                     |   | (910) 893-5900                                                                                   |  |
| Sign Location                                                                                                                 | 16191                                                                                                                       | Buffalo Lake Rd.        | PIN                          | PIN Number                                    |   | 9586-78-3233.000                                                                                 |  |
| Proposed Sign                                                                                                                 |                                                                                                                             |                         |                              |                                               |   |                                                                                                  |  |
| Туре                                                                                                                          | Dimensions                                                                                                                  |                         |                              | Location /<br>Setbacks                        |   | Illumination                                                                                     |  |
| <ul> <li>☑ Wall</li> <li>☐ Ground</li> <li>☐ Monument</li> <li>☐ Directory</li> <li>☐ Outdoor</li> <li>Advertising</li> </ul> | Wall: Length: 66.89' (taken from foundation plan main building sheet S2).  Signs: 48.75 Length(s):31", 32" Width: 134", 90" |                         |                              | West Elevation (rear)  East Elevation (front) |   | <ul> <li>□ None</li> <li>□ External</li> <li>☑ Internal</li> <li>□ Electronic Message</li> </ul> |  |
| Total Length of<br>Wall                                                                                                       | 6                                                                                                                           | 66.89' East, 66.89' V   | West                         | Total Size of<br>Project / Parcel             |   | ☐ Less Than 1 Acre ☐ Greater Than 1 Acre                                                         |  |
| Total Sq. Ft. Electronic Message Display                                                                                      |                                                                                                                             | 0                       |                              | 3                                             |   | rial: PVC Channel Letters                                                                        |  |
|                                                                                                                               |                                                                                                                             |                         |                              |                                               |   |                                                                                                  |  |
| Current Signage                                                                                                               |                                                                                                                             |                         |                              |                                               |   |                                                                                                  |  |
| Current<br>Wall Signs                                                                                                         |                                                                                                                             | Current<br>Ground Signs |                              | Distance Between<br>Signs On Property         |   | Distance Between<br>Outdoor Advertising Signs                                                    |  |
| 2                                                                                                                             |                                                                                                                             | 0                       |                              | N/A                                           |   | N/A                                                                                              |  |
|                                                                                                                               |                                                                                                                             |                         |                              |                                               |   |                                                                                                  |  |
| Reviewed By:                                                                                                                  |                                                                                                                             | Date of Review          |                              | Review Results                                |   |                                                                                                  |  |
| Sarah Arbour                                                                                                                  |                                                                                                                             | 12/15/2020              |                              |                                               |   | ☐ Disapproved                                                                                    |  |
|                                                                                                                               |                                                                                                                             |                         |                              |                                               |   |                                                                                                  |  |