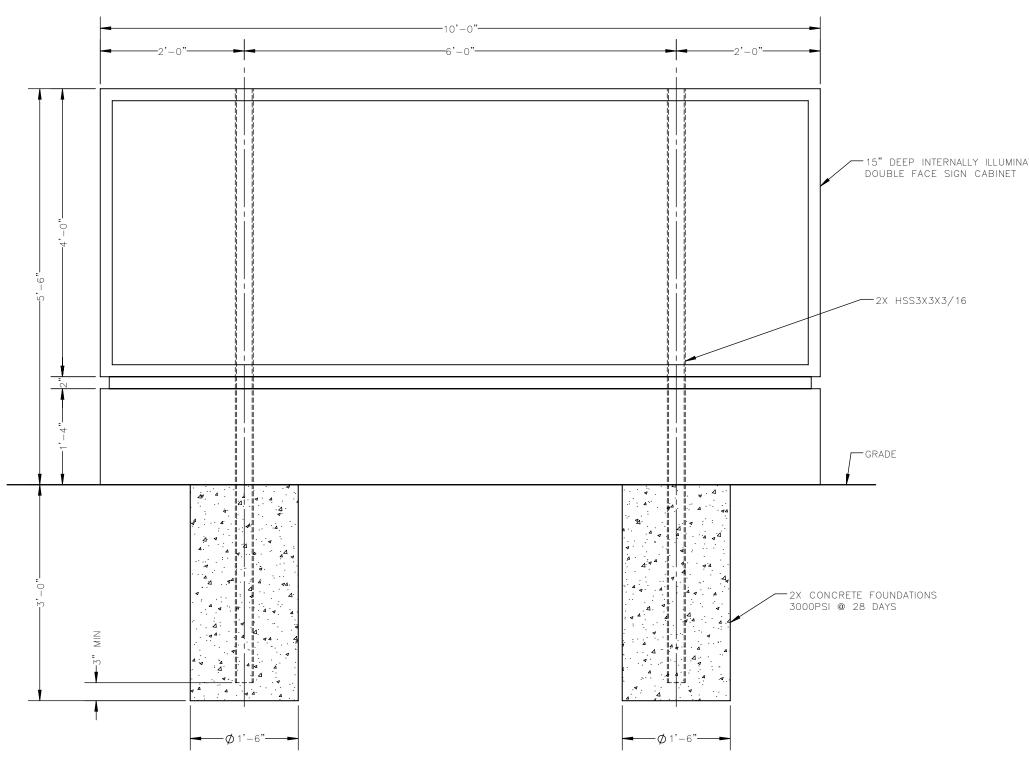

|       | REV. | DESCRIPTION |                                      | DATE                           | ΒY             |
|-------|------|-------------|--------------------------------------|--------------------------------|----------------|
|       |      |             |                                      |                                |                |
|       |      |             |                                      |                                |                |
|       |      |             |                                      |                                |                |
|       |      |             |                                      |                                |                |
|       |      |             |                                      |                                |                |
|       |      |             |                                      |                                |                |
|       |      |             |                                      |                                |                |
|       |      |             |                                      |                                |                |
|       |      |             |                                      |                                |                |
| NATED |      |             |                                      |                                |                |
|       |      |             |                                      |                                |                |
|       |      |             |                                      |                                |                |
|       |      |             |                                      |                                |                |
|       |      |             |                                      |                                |                |
|       |      |             |                                      |                                |                |
|       |      |             |                                      |                                |                |
|       |      |             |                                      |                                |                |
|       |      |             |                                      |                                |                |
|       |      |             |                                      |                                |                |
|       |      |             |                                      |                                |                |
|       |      |             |                                      |                                |                |
|       |      |             |                                      |                                |                |
|       |      |             |                                      | 20                             |                |
|       |      |             |                                      |                                | JVIC           |
|       |      |             | CAFIIAL SIG                          |                                | CNIC           |
|       |      |             |                                      | TE 110, RALEIGH, NC<br>89-1452 | 27616          |
|       |      |             | NORTH PARK                           | APARTMEN                       | ITS            |
|       |      |             | PROJECT<br>167 SHFL                  | LY DRIVE,                      |                |
|       |      |             |                                      | R, NC                          |                |
|       |      |             |                                      |                                |                |
|       |      |             | title<br>MOUNTIN                     | g detail                       |                |
|       |      |             |                                      |                                |                |
|       |      |             | DRAWN BY<br>GM                       | DATE<br>11/23/                 | 20             |
|       |      |             | JOB NUMBER<br>QT14573-1-ENG<br>SCALE |                                | <sup>rev</sup> |
|       |      |             | scale<br>1:16                        | SHEET<br>1 OF                  | 1              |
|       |      |             |                                      |                                |                |