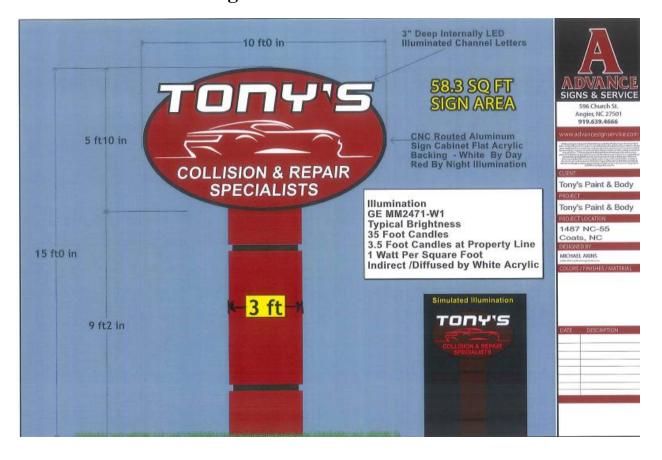

| Proposed Sign                                                                                           |        |               |   |                                             |                |                                                                                             |
|---------------------------------------------------------------------------------------------------------|--------|---------------|---|---------------------------------------------|----------------|---------------------------------------------------------------------------------------------|
| Type                                                                                                    | Dime   | ensions       |   | Location / Setbacks                         |                | Illumination                                                                                |
| ☐ Wall                                                                                                  | Length | n 5' 10'      |   |                                             |                |                                                                                             |
| <ul><li>☑ Ground</li><li>☐ Monument</li><li>☐ Directory</li><li>☐ Outdoor</li><li>Advertising</li></ul> | Heig   | th 10' ht 15' |   | o' Side Property Line istance from ROW: 10' |                | <ul><li>□ None</li><li>□ External</li><li>☑ Internal</li><li>□ Electronic Message</li></ul> |
| Total Length of Wall                                                                                    |        | 0             |   | Total Size of Project / Parc                | el             | <ul><li>Less Than 1 Acre</li><li>Greater Than 1 Acre</li></ul>                              |
| Total Sq. Ft. Electronic Message                                                                        |        | 0             | · | Pole Style<br>Ground Sign Encasement        | Mater<br>Width | rial Aluminum<br>1 <b>3</b> '                                                               |