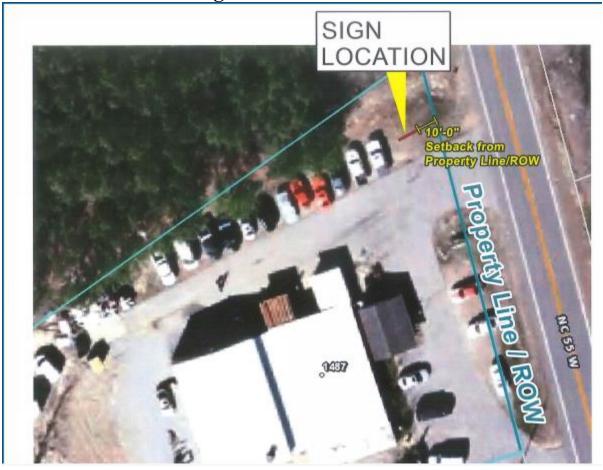

| Proposed Sign                                                                                           |        |               |   |                                             |                |                                                                                             |
|---------------------------------------------------------------------------------------------------------|--------|---------------|---|---------------------------------------------|----------------|---------------------------------------------------------------------------------------------|
| Type                                                                                                    | Dime   | ensions       |   | Location / Setbacks                         |                | Illumination                                                                                |
| ☐ Wall                                                                                                  | Length | n 5' 10'      |   |                                             |                |                                                                                             |
| <ul><li>☑ Ground</li><li>☐ Monument</li><li>☐ Directory</li><li>☐ Outdoor</li><li>Advertising</li></ul> | Heig   | th 10' ht 15' |   | o' Side Property Line istance from ROW: 10' |                | <ul><li>□ None</li><li>□ External</li><li>☑ Internal</li><li>□ Electronic Message</li></ul> |
| Total Length of Wall                                                                                    |        | 0             |   | Total Size of Project / Parc                | el             | <ul><li>Less Than 1 Acre</li><li>Greater Than 1 Acre</li></ul>                              |
| Total Sq. Ft. Electronic Message                                                                        |        | 0             | · | Pole Style<br>Ground Sign Encasement        | Mater<br>Width | rial Aluminum<br>1 <b>3</b> '                                                               |