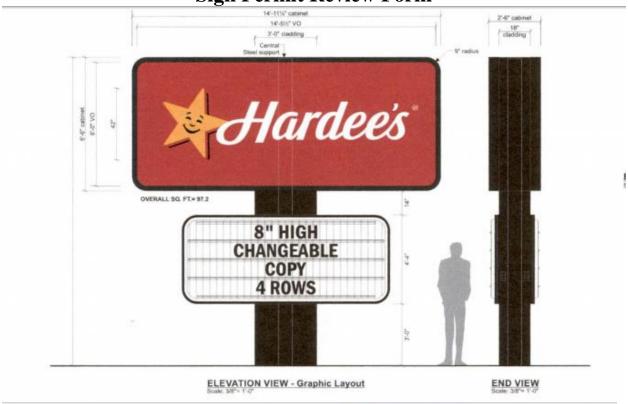

| Proposed Sign                                                                                                                 |                                                                                                                                  |                                                                                                                                                                                                               |                                     |                        |                   |                                                                                                  |
|-------------------------------------------------------------------------------------------------------------------------------|----------------------------------------------------------------------------------------------------------------------------------|---------------------------------------------------------------------------------------------------------------------------------------------------------------------------------------------------------------|-------------------------------------|------------------------|-------------------|--------------------------------------------------------------------------------------------------|
| Type                                                                                                                          |                                                                                                                                  | Dimensions                                                                                                                                                                                                    |                                     | Location /<br>Setbacks |                   | Illumination                                                                                     |
| <ul> <li>□ Wall</li> <li>□ Ground</li> <li>□ Monument</li> <li>□ Directory</li> <li>□ Outdoor</li> <li>Advertising</li> </ul> | Width 1 Height:1 Total Sq. Wall Fron Total Squ Wall Leng Wall Righ Total Squ Wall Leng Vinyl Wir Front Elev Right Elev Total Win | 4' 4" & 6' 0" 4' 11.5" & 10' 1" 5' 2" Ft.: 130.43'  It Elevation: are footage: 30.8 gth: 40' 7"  It Elevation: are footage: 30.8 gth: 76' 0"  Indow Sign: Vation Vinyl Sq. 1 dow Sq. Feet Frodow Sq. Feet Rig | 75 Feet: 145.28 Feet: 119.45 ont: - | SCIDACKS               |                   | <ul> <li>□ None</li> <li>□ External</li> <li>☑ Internal</li> <li>□ Electronic Message</li> </ul> |
| Total Length of                                                                                                               |                                                                                                                                  |                                                                                                                                                                                                               | Total Size of                       |                        | Less Than 1 Acre  |                                                                                                  |
| Wall                                                                                                                          |                                                                                                                                  |                                                                                                                                                                                                               |                                     | -                      |                   | _ 0104401 114411 11410                                                                           |
| Total Sq. Ft.                                                                                                                 |                                                                                                                                  | 0                                                                                                                                                                                                             | Pole Style                          |                        | Material Aluminum |                                                                                                  |
| Electronic Message Display                                                                                                    |                                                                                                                                  |                                                                                                                                                                                                               | Ground Sign                         | n Encasement           | Width             | 1 3'                                                                                             |

| Comments | <ol> <li>Ground sign exceeds maximum height permitted. Please reduce height of ground sign by 2".</li> <li>Please label distance of ground sign to the front and side property lines. 20' from each property line is required.</li> <li>Please provide size of the vinyl window graphics in square feet.</li> </ol> |
|----------|---------------------------------------------------------------------------------------------------------------------------------------------------------------------------------------------------------------------------------------------------------------------------------------------------------------------|
|----------|---------------------------------------------------------------------------------------------------------------------------------------------------------------------------------------------------------------------------------------------------------------------------------------------------------------------|