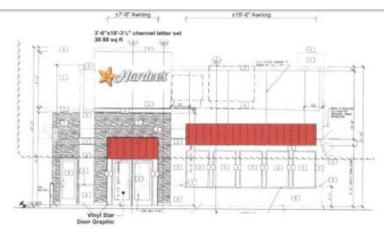

| Proposed Sign                                                                                                                 |                                                                                                                                  |                                                                                                                                                                                                               |                                     |                        |                   |                                                                                                  |
|-------------------------------------------------------------------------------------------------------------------------------|----------------------------------------------------------------------------------------------------------------------------------|---------------------------------------------------------------------------------------------------------------------------------------------------------------------------------------------------------------|-------------------------------------|------------------------|-------------------|--------------------------------------------------------------------------------------------------|
| Type                                                                                                                          |                                                                                                                                  | Dimensions                                                                                                                                                                                                    |                                     | Location /<br>Setbacks |                   | Illumination                                                                                     |
| <ul> <li>□ Wall</li> <li>□ Ground</li> <li>□ Monument</li> <li>□ Directory</li> <li>□ Outdoor</li> <li>Advertising</li> </ul> | Width 1 Height:1 Total Sq. Wall Fron Total Squ Wall Leng Wall Righ Total Squ Wall Leng Vinyl Wir Front Elev Right Elev Total Win | 4' 4" & 6' 0" 4' 11.5" & 10' 1" 5' 2" Ft.: 130.43'  It Elevation: are footage: 30.8 gth: 40' 7"  It Elevation: are footage: 30.8 gth: 76' 0"  Indow Sign: Vation Vinyl Sq. 1 dow Sq. Feet Frodow Sq. Feet Rig | 75 Feet: 145.28 Feet: 119.45 ont: - | SCIDACKS               |                   | <ul> <li>□ None</li> <li>□ External</li> <li>☑ Internal</li> <li>□ Electronic Message</li> </ul> |
| Total Length of                                                                                                               |                                                                                                                                  |                                                                                                                                                                                                               | Total Size of                       |                        | Less Than 1 Acre  |                                                                                                  |
| Wall                                                                                                                          |                                                                                                                                  |                                                                                                                                                                                                               |                                     | -                      |                   | _ 0104401 114411 11410                                                                           |
| Total Sq. Ft.                                                                                                                 |                                                                                                                                  | 0                                                                                                                                                                                                             | Pole Style                          |                        | Material Aluminum |                                                                                                  |
| Electronic Message Display                                                                                                    |                                                                                                                                  |                                                                                                                                                                                                               | Ground Sign                         | n Encasement           | Width             | 1 3'                                                                                             |

## Planning Services Sign Permit Review Form

FRONT ELEVATION