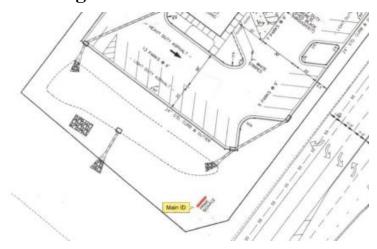

| Contact Person | Heather English       | Contact Number | (336) 799-4670   |
|----------------|-----------------------|----------------|------------------|
| Sign Location  | 2471 NC 87 S. Cameron | PIN Number     | 9575-95-4454.000 |

|   | Current Signage |              |                   |                           |  |
|---|-----------------|--------------|-------------------|---------------------------|--|
| I | Current         | Current      | Distance Between  | Distance Between          |  |
| ١ | Wall Signs      | Ground Signs | Signs On Property | Outdoor Advertising Signs |  |
|   |                 |              |                   |                           |  |
|   | 0               | 0            | N/A               | N/A                       |  |

| Comments | <ol> <li>Ground sign exceeds maximum height permitted. Please reduce height of ground sign by 2".</li> <li>Please label distance of ground sign to the front and side property lines. 20' from each property line is required.</li> <li>Please provide size of the vinyl window graphics in square feet.</li> </ol> |
|----------|---------------------------------------------------------------------------------------------------------------------------------------------------------------------------------------------------------------------------------------------------------------------------------------------------------------------|
|----------|---------------------------------------------------------------------------------------------------------------------------------------------------------------------------------------------------------------------------------------------------------------------------------------------------------------------|