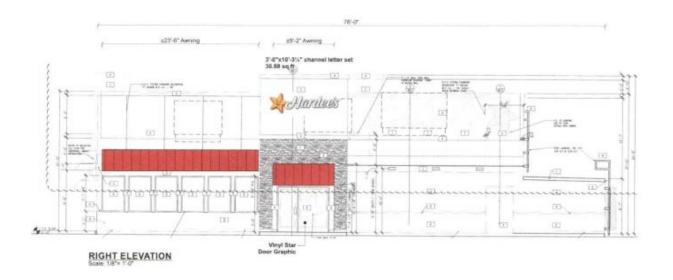

| Proposed Sign                                                                                                                 |                                                                                                                                  |                                                                                                                                                                                                               |                                     |                        |                   |                                                                                                  |
|-------------------------------------------------------------------------------------------------------------------------------|----------------------------------------------------------------------------------------------------------------------------------|---------------------------------------------------------------------------------------------------------------------------------------------------------------------------------------------------------------|-------------------------------------|------------------------|-------------------|--------------------------------------------------------------------------------------------------|
| Type                                                                                                                          |                                                                                                                                  | Dimensions                                                                                                                                                                                                    |                                     | Location /<br>Setbacks |                   | Illumination                                                                                     |
| <ul> <li>□ Wall</li> <li>□ Ground</li> <li>□ Monument</li> <li>□ Directory</li> <li>□ Outdoor</li> <li>Advertising</li> </ul> | Width 1 Height:1 Total Sq. Wall Fron Total Squ Wall Leng Wall Righ Total Squ Wall Leng Vinyl Wir Front Elev Right Elev Total Win | 4' 4" & 6' 0" 4' 11.5" & 10' 1" 5' 2" Ft.: 130.43'  It Elevation: are footage: 30.8 gth: 40' 7"  It Elevation: are footage: 30.8 gth: 76' 0"  Indow Sign: Vation Vinyl Sq. 1 dow Sq. Feet Frodow Sq. Feet Rig | 75 Feet: 145.28 Feet: 119.45 ont: - | SCIDACKS               |                   | <ul> <li>□ None</li> <li>□ External</li> <li>☑ Internal</li> <li>□ Electronic Message</li> </ul> |
| Total Length of                                                                                                               |                                                                                                                                  |                                                                                                                                                                                                               | Total Size of                       |                        | Less Than 1 Acre  |                                                                                                  |
| Wall                                                                                                                          |                                                                                                                                  |                                                                                                                                                                                                               |                                     | -                      |                   | _ 0104401 114411 11410                                                                           |
| Total Sq. Ft.                                                                                                                 |                                                                                                                                  | 0                                                                                                                                                                                                             | Pole Style                          |                        | Material Aluminum |                                                                                                  |
| Electronic Message Display                                                                                                    |                                                                                                                                  |                                                                                                                                                                                                               | Ground Sign                         | n Encasement           | Width             | 1 3'                                                                                             |