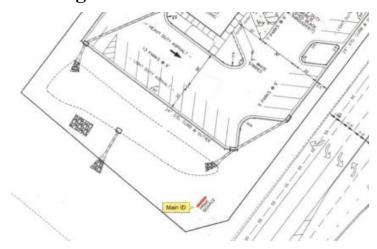

## Planning Services Sign Permit Review Form

PO Box 65 108 E. Front Street Lillington, NC 27546 Ph: (910) 893- 7525 opt. 4 Fax: (910) 814-6459

| Date of Submittal                                            | Application Number                                                                                                                                                                                                                   |              |                  | Applicant                                                              |                        |                                                                                                  | Landowner                 |  |
|--------------------------------------------------------------|--------------------------------------------------------------------------------------------------------------------------------------------------------------------------------------------------------------------------------------|--------------|------------------|------------------------------------------------------------------------|------------------------|--------------------------------------------------------------------------------------------------|---------------------------|--|
| 8/07/2020                                                    | SI                                                                                                                                                                                                                                   |              | Allen Industries |                                                                        |                        | Boddie Noell Enterprises                                                                         |                           |  |
|                                                              |                                                                                                                                                                                                                                      |              |                  |                                                                        |                        |                                                                                                  |                           |  |
| Contact Person                                               | Heather English                                                                                                                                                                                                                      |              |                  | Contact Number                                                         |                        |                                                                                                  | (336) 799-4670            |  |
| Sign Location                                                | 2471 NC 87 S. Cameron                                                                                                                                                                                                                |              |                  | PIN Number                                                             |                        |                                                                                                  | 9575-95-4454.000          |  |
|                                                              |                                                                                                                                                                                                                                      |              |                  |                                                                        |                        |                                                                                                  |                           |  |
| Proposed Sign                                                |                                                                                                                                                                                                                                      |              |                  |                                                                        |                        |                                                                                                  |                           |  |
| Type                                                         | Dimensions                                                                                                                                                                                                                           |              |                  |                                                                        | Location /<br>Setbacks |                                                                                                  | Illumination              |  |
| □ Wall                                                       | Ground                                                                                                                                                                                                                               | 1.           |                  |                                                                        | Setbacks               |                                                                                                  |                           |  |
| ☐ Wall ☐ Ground ☐ Monument ☐ Directory ☐ Outdoor Advertising | Length: 4' 4" & 6' 0" Width 14' 11.5" & 10' 1" Height :15' 0" Total Sq. Ft.: 130.43'  Wall Front Elevation: Total Square footage: 30.875 Wall Length: 40' 7"  Wall Right Elevation: Total Square footage: 30.875 Wall Length: 76' 0" |              |                  | 20' from<br>W.<br>property<br>line,<br>22' from S.<br>property<br>line |                        | <ul> <li>□ None</li> <li>□ External</li> <li>□ Internal</li> <li>□ Electronic Message</li> </ul> |                           |  |
| Total Length of                                              |                                                                                                                                                                                                                                      |              |                  |                                                                        | Total Size of          |                                                                                                  | ☐ Less Than 1 Acre        |  |
| Wall                                                         |                                                                                                                                                                                                                                      |              |                  |                                                                        | Project / Pa           |                                                                                                  | ☐ Greater Than 1 Acre     |  |
| Total Sq. Ft.                                                |                                                                                                                                                                                                                                      | 0            |                  | Pole Style                                                             |                        | Material Aluminum                                                                                |                           |  |
| Electronic Message Display                                   |                                                                                                                                                                                                                                      | U            | Groun            | Ground Sign Encasement                                                 |                        | Widt                                                                                             | h 3'                      |  |
|                                                              |                                                                                                                                                                                                                                      |              |                  |                                                                        |                        |                                                                                                  |                           |  |
| Current Signage                                              |                                                                                                                                                                                                                                      |              |                  |                                                                        |                        |                                                                                                  |                           |  |
| Current                                                      |                                                                                                                                                                                                                                      | Current      |                  | Distance Between                                                       |                        | en                                                                                               | Distance Between          |  |
| Wall Signs                                                   |                                                                                                                                                                                                                                      | Ground Signs |                  |                                                                        | Signs On Property      |                                                                                                  | Outdoor Advertising Signs |  |
| 0                                                            |                                                                                                                                                                                                                                      | 0            |                  | N/A                                                                    |                        | N/A                                                                                              |                           |  |
|                                                              |                                                                                                                                                                                                                                      |              |                  |                                                                        |                        |                                                                                                  |                           |  |