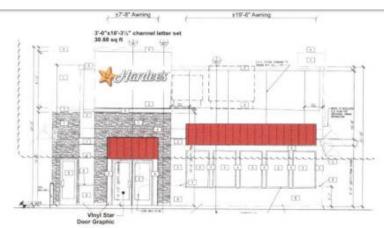

## Planning Services Sign Permit Review Form

PO Box 65 108 E. Front Street Lillington, NC 27546 Ph: (910) 893- 7525 opt. 4 Fax: (910) 814-6459

| Date of Submittal                                            | Application Number                                                                                                                                                                                                                   |              |                  | Applicant                                                              |                        |                                                                                                  | Landowner                 |  |
|--------------------------------------------------------------|--------------------------------------------------------------------------------------------------------------------------------------------------------------------------------------------------------------------------------------|--------------|------------------|------------------------------------------------------------------------|------------------------|--------------------------------------------------------------------------------------------------|---------------------------|--|
| 8/07/2020                                                    | SI                                                                                                                                                                                                                                   |              | Allen Industries |                                                                        |                        | Boddie Noell Enterprises                                                                         |                           |  |
|                                                              |                                                                                                                                                                                                                                      |              |                  |                                                                        |                        |                                                                                                  |                           |  |
| Contact Person                                               | Heather English                                                                                                                                                                                                                      |              |                  | Contact Number                                                         |                        |                                                                                                  | (336) 799-4670            |  |
| Sign Location                                                | 2471 NC 87 S. Cameron                                                                                                                                                                                                                |              |                  | PIN Number                                                             |                        |                                                                                                  | 9575-95-4454.000          |  |
|                                                              |                                                                                                                                                                                                                                      |              |                  |                                                                        |                        |                                                                                                  |                           |  |
| Proposed Sign                                                |                                                                                                                                                                                                                                      |              |                  |                                                                        |                        |                                                                                                  |                           |  |
| Type                                                         | Dimensions                                                                                                                                                                                                                           |              |                  |                                                                        | Location /<br>Setbacks |                                                                                                  | Illumination              |  |
| □ Wall                                                       | Ground                                                                                                                                                                                                                               | 1.           |                  |                                                                        | Setbacks               |                                                                                                  |                           |  |
| ☐ Wall ☐ Ground ☐ Monument ☐ Directory ☐ Outdoor Advertising | Length: 4' 4" & 6' 0" Width 14' 11.5" & 10' 1" Height :15' 0" Total Sq. Ft.: 130.43'  Wall Front Elevation: Total Square footage: 30.875 Wall Length: 40' 7"  Wall Right Elevation: Total Square footage: 30.875 Wall Length: 76' 0" |              |                  | 20' from<br>W.<br>property<br>line,<br>22' from S.<br>property<br>line |                        | <ul> <li>□ None</li> <li>□ External</li> <li>□ Internal</li> <li>□ Electronic Message</li> </ul> |                           |  |
| Total Length of                                              |                                                                                                                                                                                                                                      |              |                  |                                                                        | Total Size of          |                                                                                                  | ☐ Less Than 1 Acre        |  |
| Wall                                                         |                                                                                                                                                                                                                                      |              |                  |                                                                        | Project / Pa           |                                                                                                  | ☐ Greater Than 1 Acre     |  |
| Total Sq. Ft.                                                |                                                                                                                                                                                                                                      | 0            |                  | Pole Style                                                             |                        | Material Aluminum                                                                                |                           |  |
| Electronic Message Display                                   |                                                                                                                                                                                                                                      | U            | Groun            | Ground Sign Encasement                                                 |                        | Widt                                                                                             | h 3'                      |  |
|                                                              |                                                                                                                                                                                                                                      |              |                  |                                                                        |                        |                                                                                                  |                           |  |
| Current Signage                                              |                                                                                                                                                                                                                                      |              |                  |                                                                        |                        |                                                                                                  |                           |  |
| Current                                                      |                                                                                                                                                                                                                                      | Current      |                  | Distance Between                                                       |                        | en                                                                                               | Distance Between          |  |
| Wall Signs                                                   |                                                                                                                                                                                                                                      | Ground Signs |                  |                                                                        | Signs On Property      |                                                                                                  | Outdoor Advertising Signs |  |
| 0                                                            |                                                                                                                                                                                                                                      | 0            |                  | N/A                                                                    |                        | N/A                                                                                              |                           |  |
|                                                              |                                                                                                                                                                                                                                      |              |                  |                                                                        |                        |                                                                                                  |                           |  |

## Planning Services Sign Permit Review Form

FRONT ELEVATION