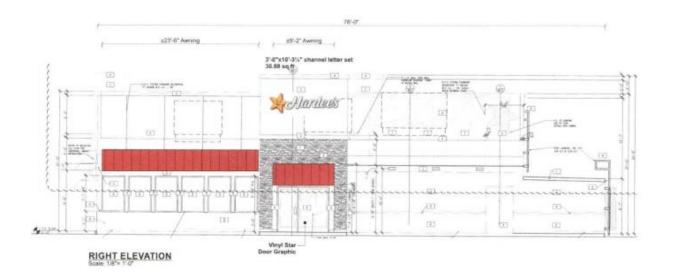

## Planning Services Sign Permit Review Form

PO Box 65 108 E. Front Street Lillington, NC 27546 Ph: (910) 893- 7525 opt. 4 Fax: (910) 814-6459

| Date of Submittal                                            | Application Number                                                                                                                                                                                                                   |              |                  | Applicant                                                              |                        |                                                                                                  | Landowner                 |  |
|--------------------------------------------------------------|--------------------------------------------------------------------------------------------------------------------------------------------------------------------------------------------------------------------------------------|--------------|------------------|------------------------------------------------------------------------|------------------------|--------------------------------------------------------------------------------------------------|---------------------------|--|
| 8/07/2020                                                    | SI                                                                                                                                                                                                                                   |              | Allen Industries |                                                                        |                        | Boddie Noell Enterprises                                                                         |                           |  |
|                                                              |                                                                                                                                                                                                                                      |              |                  |                                                                        |                        |                                                                                                  |                           |  |
| Contact Person                                               | Heather English                                                                                                                                                                                                                      |              |                  | Contact Number                                                         |                        |                                                                                                  | (336) 799-4670            |  |
| Sign Location                                                | 2471 NC 87 S. Cameron                                                                                                                                                                                                                |              |                  | PIN Number                                                             |                        |                                                                                                  | 9575-95-4454.000          |  |
|                                                              |                                                                                                                                                                                                                                      |              |                  |                                                                        |                        |                                                                                                  |                           |  |
| Proposed Sign                                                |                                                                                                                                                                                                                                      |              |                  |                                                                        |                        |                                                                                                  |                           |  |
| Type                                                         | Dimensions                                                                                                                                                                                                                           |              |                  |                                                                        | Location /<br>Setbacks |                                                                                                  | Illumination              |  |
| □ Wall                                                       | Ground                                                                                                                                                                                                                               | 1.           |                  |                                                                        | Setbacks               |                                                                                                  |                           |  |
| ☐ Wall ☐ Ground ☐ Monument ☐ Directory ☐ Outdoor Advertising | Length: 4' 4" & 6' 0" Width 14' 11.5" & 10' 1" Height :15' 0" Total Sq. Ft.: 130.43'  Wall Front Elevation: Total Square footage: 30.875 Wall Length: 40' 7"  Wall Right Elevation: Total Square footage: 30.875 Wall Length: 76' 0" |              |                  | 20' from<br>W.<br>property<br>line,<br>22' from S.<br>property<br>line |                        | <ul> <li>□ None</li> <li>□ External</li> <li>□ Internal</li> <li>□ Electronic Message</li> </ul> |                           |  |
| Total Length of                                              |                                                                                                                                                                                                                                      |              |                  |                                                                        | Total Size of          |                                                                                                  | ☐ Less Than 1 Acre        |  |
| Wall                                                         |                                                                                                                                                                                                                                      |              |                  |                                                                        | Project / Pa           |                                                                                                  | ☐ Greater Than 1 Acre     |  |
| Total Sq. Ft.                                                |                                                                                                                                                                                                                                      | 0            |                  | Pole Style                                                             |                        | Material Aluminum                                                                                |                           |  |
| Electronic Message Display                                   |                                                                                                                                                                                                                                      | U            | Groun            | Ground Sign Encasement                                                 |                        | Widt                                                                                             | h 3'                      |  |
|                                                              |                                                                                                                                                                                                                                      |              |                  |                                                                        |                        |                                                                                                  |                           |  |
| Current Signage                                              |                                                                                                                                                                                                                                      |              |                  |                                                                        |                        |                                                                                                  |                           |  |
| Current                                                      |                                                                                                                                                                                                                                      | Current      |                  | Distance Between                                                       |                        | en                                                                                               | Distance Between          |  |
| Wall Signs                                                   |                                                                                                                                                                                                                                      | Ground Signs |                  |                                                                        | Signs On Property      |                                                                                                  | Outdoor Advertising Signs |  |
| 0                                                            |                                                                                                                                                                                                                                      | 0            |                  | N/A                                                                    |                        | N/A                                                                                              |                           |  |
|                                                              |                                                                                                                                                                                                                                      |              |                  |                                                                        |                        |                                                                                                  |                           |  |