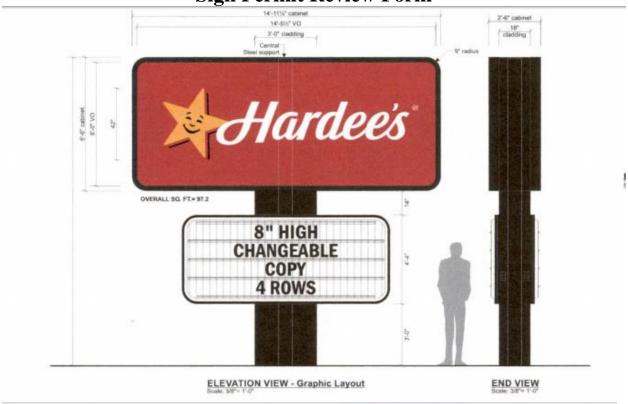

## Planning Services Sign Permit Review Form

PO Box 65 108 E. Front Street Lillington, NC 27546 Ph: (910) 893- 7525 opt. 4 Fax: (910) 814-6459

| Date of Submittal                                            | Application Number                                                                                                                                                                                                                   |              |                  | Applicant                                                              |                        |                                                                                                  | Landowner                 |  |
|--------------------------------------------------------------|--------------------------------------------------------------------------------------------------------------------------------------------------------------------------------------------------------------------------------------|--------------|------------------|------------------------------------------------------------------------|------------------------|--------------------------------------------------------------------------------------------------|---------------------------|--|
| 8/07/2020                                                    | SI                                                                                                                                                                                                                                   |              | Allen Industries |                                                                        |                        | Boddie Noell Enterprises                                                                         |                           |  |
|                                                              |                                                                                                                                                                                                                                      |              |                  |                                                                        |                        |                                                                                                  |                           |  |
| Contact Person                                               | Heather English                                                                                                                                                                                                                      |              |                  | Contact Number                                                         |                        |                                                                                                  | (336) 799-4670            |  |
| Sign Location                                                | 2471 NC 87 S. Cameron                                                                                                                                                                                                                |              |                  | PIN Number                                                             |                        |                                                                                                  | 9575-95-4454.000          |  |
|                                                              |                                                                                                                                                                                                                                      |              |                  |                                                                        |                        |                                                                                                  |                           |  |
| Proposed Sign                                                |                                                                                                                                                                                                                                      |              |                  |                                                                        |                        |                                                                                                  |                           |  |
| Type                                                         | Dimensions                                                                                                                                                                                                                           |              |                  |                                                                        | Location /<br>Setbacks |                                                                                                  | Illumination              |  |
| □ Wall                                                       | Ground                                                                                                                                                                                                                               | 1.           |                  |                                                                        | Setbacks               |                                                                                                  |                           |  |
| ☐ Wall ☐ Ground ☐ Monument ☐ Directory ☐ Outdoor Advertising | Length: 4' 4" & 6' 0" Width 14' 11.5" & 10' 1" Height :15' 0" Total Sq. Ft.: 130.43'  Wall Front Elevation: Total Square footage: 30.875 Wall Length: 40' 7"  Wall Right Elevation: Total Square footage: 30.875 Wall Length: 76' 0" |              |                  | 20' from<br>W.<br>property<br>line,<br>22' from S.<br>property<br>line |                        | <ul> <li>□ None</li> <li>□ External</li> <li>□ Internal</li> <li>□ Electronic Message</li> </ul> |                           |  |
| Total Length of                                              |                                                                                                                                                                                                                                      |              |                  |                                                                        | Total Size of          |                                                                                                  | ☐ Less Than 1 Acre        |  |
| Wall                                                         |                                                                                                                                                                                                                                      |              |                  |                                                                        | Project / Pa           |                                                                                                  | ☐ Greater Than 1 Acre     |  |
| Total Sq. Ft.                                                |                                                                                                                                                                                                                                      | 0            |                  | Pole Style                                                             |                        | Material Aluminum                                                                                |                           |  |
| Electronic Message Display                                   |                                                                                                                                                                                                                                      | U            | Groun            | Ground Sign Encasement                                                 |                        | Widt                                                                                             | h 3'                      |  |
|                                                              |                                                                                                                                                                                                                                      |              |                  |                                                                        |                        |                                                                                                  |                           |  |
| Current Signage                                              |                                                                                                                                                                                                                                      |              |                  |                                                                        |                        |                                                                                                  |                           |  |
| Current                                                      |                                                                                                                                                                                                                                      | Current      |                  | Distance Between                                                       |                        | en                                                                                               | Distance Between          |  |
| Wall Signs                                                   |                                                                                                                                                                                                                                      | Ground Signs |                  |                                                                        | Signs On Property      |                                                                                                  | Outdoor Advertising Signs |  |
| 0                                                            |                                                                                                                                                                                                                                      | 0            |                  | N/A                                                                    |                        | N/A                                                                                              |                           |  |
|                                                              |                                                                                                                                                                                                                                      |              |                  |                                                                        |                        |                                                                                                  |                           |  |