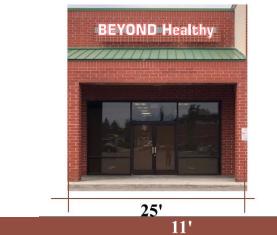

| Proposed Sign                               |                           |                |                                       |                                         |                                                       |  |  |
|---------------------------------------------|---------------------------|----------------|---------------------------------------|-----------------------------------------|-------------------------------------------------------|--|--|
| Туре                                        | Dime                      | ensions        | Location / Setbacks                   |                                         | Illumination                                          |  |  |
| 🛛 Wall                                      | Leng                      | gth <b>11'</b> |                                       | <ul><li>None</li><li>External</li></ul> |                                                       |  |  |
| Ground Monument                             | Widt                      | h <b>18.5'</b> | Front Façade, west facing             |                                         |                                                       |  |  |
| <ul><li>Directory</li><li>Outdoor</li></ul> | Heig                      | ht N/A         | wall located at 155 Mittie<br>Haddock |                                         | <ul><li>Internal</li><li>Electronic Message</li></ul> |  |  |
| Advertising                                 | Total Sq. Ft. <b>16.5</b> |                |                                       |                                         |                                                       |  |  |
| Total Length of                             |                           | 25             | Total Size of Project / Don           | 201                                     | Less Than 1 Acre                                      |  |  |
| Wall                                        | Wall 25                   |                | Total Size of Project / Par           | Jei                                     | 🛛 Greater Than 1 Acre                                 |  |  |
| Total Sq. Ft.<br>Electronic Message         |                           | N/A            | Pole Style<br>Ground Sign Encasement  | Materia<br>Width                        | al N/A<br>N/A                                         |  |  |