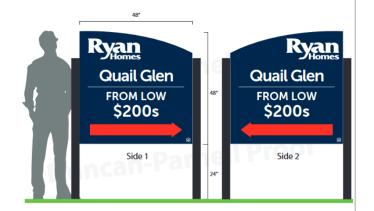

| Proposed Sign                       |                       |                                                            |                                                                                             |  |  |
|-------------------------------------|-----------------------|------------------------------------------------------------|---------------------------------------------------------------------------------------------|--|--|
| Туре                                | Dimensions            | Location / Setbacks                                        | Illumination                                                                                |  |  |
| □ Wall                              | Length (copy) 4'      |                                                            | <ul> <li>None</li> <li>External</li> <li>Internal</li> <li>Electronic Message</li> </ul>    |  |  |
| Ground Monument Directory Outdoor   | Width 4'<br>Height 6' | 18' Side Property line (N.)<br>10' Front Property line/ROW |                                                                                             |  |  |
| Advertising                         | Total Sq. Ft.         |                                                            |                                                                                             |  |  |
| Total Length of<br>Wall             | 0                     | Total Size of Project / Parc                               | Cel ∠Less Than 1 Acre<br>Greater Than 1 Acre                                                |  |  |
| Total Sq. Ft.<br>Electronic Message |                       | Pole Style<br>Ground Sign Encasement                       | Material <b>Temporary</b><br>Subdivision sign<br>Width <b>Temporary subdivision</b><br>sign |  |  |