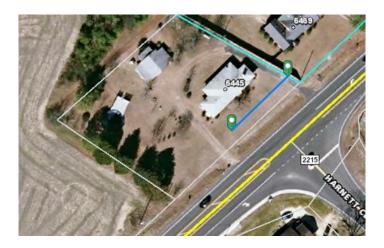

## Planning Services Sign Permit Review Form

| Date of Submittal | Application Number | Applicant            | Landowner        |
|-------------------|--------------------|----------------------|------------------|
| 05/13/2020        | SUB2005-0009       | Duncan Parnell, Inc. | Mark John Wendt  |
|                   |                    |                      |                  |
| Contact Person    | Darcy Toffton      | Contact Number       | 919-836-2854     |
| Sign Location     | 6445 US 401 N      | PIN Number           | 0652-28-6813.000 |

|          | Requires a sign easement on a survey map recorded with the Harnett County Register |
|----------|------------------------------------------------------------------------------------|
| Comments | of Deeds.                                                                          |