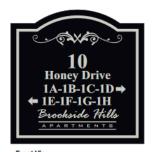

| Date of Submittal | Application Number    | Applicant       | Landowner                 |  |
|-------------------|-----------------------|-----------------|---------------------------|--|
| 05/08/2020        | Sign2005-0007         | Melissa Venable | Brookside Hills LTD Ptrns |  |
|                   |                       |                 |                           |  |
| Contact Person    | Melissa Venable       | Contact Number  | 828-335-2101              |  |
| Sign Location     | 10 Honey Drive Spring | PIN Number      | 0504-96-1591.000          |  |
|                   | <b>Lake 28390</b>     |                 | 0504-90-1591.000          |  |

| Proposed Sign                                         |                                                           |                                                                      |                                                                                           |  |  |
|-------------------------------------------------------|-----------------------------------------------------------|----------------------------------------------------------------------|-------------------------------------------------------------------------------------------|--|--|
| Type                                                  | Dimensions                                                | Location / Setbacks                                                  | Illumination                                                                              |  |  |
| Wall                                                  | Length 4'                                                 |                                                                      |                                                                                           |  |  |
| ☐ Ground ☐ Monument ☐ Directory ☐ Outdoor Advertising | Width <b>4'</b> Height <b>N/A</b> Total Sq. Ft. <b>16</b> | S. wall building 10                                                  | <ul><li>None</li><li>□ External</li><li>□ Internal</li><li>□ Electronic Message</li></ul> |  |  |
| Total Length of<br>Wall                               | 50                                                        | Total Size of Project / Parcel  ☐ Less Than 1 Ac ☐ Greater Than 1 Ac |                                                                                           |  |  |
| Total Sq. Ft. Electronic Message                      |                                                           | Pole Style Ground Sign Encasement                                    | Material <b>N/A</b> Width <b>N/A</b>                                                      |  |  |