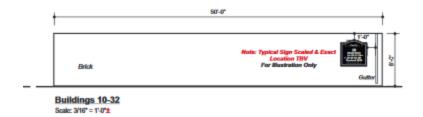

| Proposed Sign                                         |                                                           |                                                                      |                                                                                           |  |  |
|-------------------------------------------------------|-----------------------------------------------------------|----------------------------------------------------------------------|-------------------------------------------------------------------------------------------|--|--|
| Type                                                  | Dimensions                                                | Location / Setbacks                                                  | Illumination                                                                              |  |  |
| Wall                                                  | Length 4'                                                 |                                                                      |                                                                                           |  |  |
| ☐ Ground ☐ Monument ☐ Directory ☐ Outdoor Advertising | Width <b>4'</b> Height <b>N/A</b> Total Sq. Ft. <b>16</b> | S. wall building 10                                                  | <ul><li>None</li><li>□ External</li><li>□ Internal</li><li>□ Electronic Message</li></ul> |  |  |
| Total Length of<br>Wall                               | 50                                                        | Total Size of Project / Parcel  ☐ Less Than 1 Ac ☐ Greater Than 1 Ac |                                                                                           |  |  |
| Total Sq. Ft. Electronic Message                      |                                                           | Pole Style Ground Sign Encasement                                    | Material <b>N/A</b> Width <b>N/A</b>                                                      |  |  |

| Comments |  |  |
|----------|--|--|

Front View Scale: 1" = 1'-0"