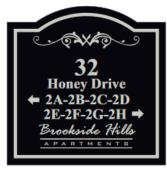

## Planning Services Sign Permit Review Form

PO Box 65 108 E. Front Street Lillington, NC 27546 Ph: (910) 893- 7525 opt. 4 Fax: (910) 814-6459

| Date of Submittal | Application Number    | Applicant       | Landowner                 |  |
|-------------------|-----------------------|-----------------|---------------------------|--|
| 05/08/2020        | Sign2005-0007         | Melissa Venable | Brookside Hills LTD Ptrns |  |
|                   |                       |                 |                           |  |
| Contact Person    | Melissa Venable       | Contact Number  | 828-335-2101              |  |
| Sign Location     | 32 Honey Drive Spring | PIN Number      | 0504-96-1591.000          |  |
|                   | Lake 28390            |                 |                           |  |

| Proposed Sign                                         |                                                           |                                   |                                                                                     |  |  |  |  |
|-------------------------------------------------------|-----------------------------------------------------------|-----------------------------------|-------------------------------------------------------------------------------------|--|--|--|--|
| Type                                                  | Dimensions                                                | Location / Setbacks               | Illumination                                                                        |  |  |  |  |
| Wall                                                  | Length 4'                                                 |                                   | <ul><li>None</li><li>External</li><li>Internal</li><li>Electronic Message</li></ul> |  |  |  |  |
| ☐ Ground ☐ Monument ☐ Directory ☐ Outdoor Advertising | Width <b>4'</b> Height <b>N/A</b> Total Sq. Ft. <b>16</b> | S. wall building 32               |                                                                                     |  |  |  |  |
| Total Length of<br>Wall                               | 50                                                        | Total Size of Project / Parc      | Less Than 1 Acre Greater Than 1 Acre                                                |  |  |  |  |
| Total Sq. Ft. Electronic Message                      |                                                           | Pole Style Ground Sign Encasement | Material <b>N/A</b> Width <b>N/A</b>                                                |  |  |  |  |