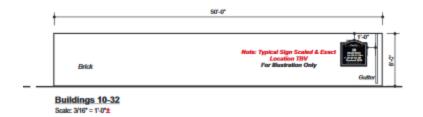

| Proposed Sign                                         |                                                           |                                   |                                                                                     |  |  |  |  |
|-------------------------------------------------------|-----------------------------------------------------------|-----------------------------------|-------------------------------------------------------------------------------------|--|--|--|--|
| Type                                                  | Dimensions                                                | Location / Setbacks               | Illumination                                                                        |  |  |  |  |
| Wall                                                  | Length 4'                                                 |                                   | <ul><li>None</li><li>External</li><li>Internal</li><li>Electronic Message</li></ul> |  |  |  |  |
| ☐ Ground ☐ Monument ☐ Directory ☐ Outdoor Advertising | Width <b>4'</b> Height <b>N/A</b> Total Sq. Ft. <b>16</b> | S. wall building 32               |                                                                                     |  |  |  |  |
| Total Length of<br>Wall                               | 50                                                        | Total Size of Project / Parc      | Less Than 1 Acre Greater Than 1 Acre                                                |  |  |  |  |
| Total Sq. Ft. Electronic Message                      |                                                           | Pole Style Ground Sign Encasement | Material <b>N/A</b> Width <b>N/A</b>                                                |  |  |  |  |

Comments

Front View Scale: 1" = 1'-0"