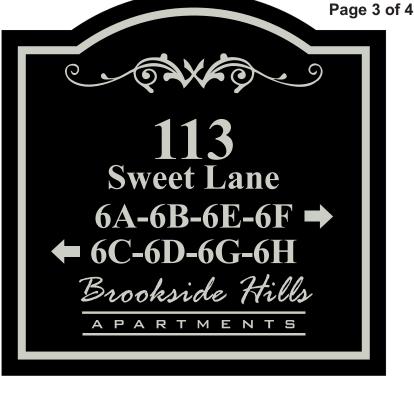

## **Custom Building Signs**

Page 4 of 4

**Front View** Scale: 1" = 1'-0"

**Front View** Scale: 1" = 1'-0"

NOTE: FOR ILLUSTRATION ONLY. **SUBJECT TO CHANGE PENDING** FINAL REVIEW & APPROVAL PRIOR TO PRODUCTION.