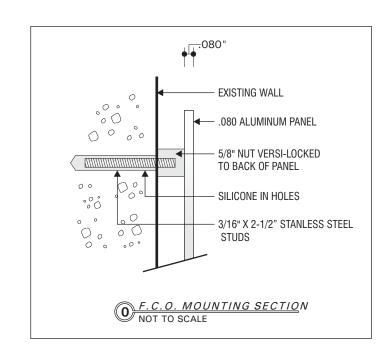

| Hardware Mounting Chart                                                                                         |         |      |       |
|-----------------------------------------------------------------------------------------------------------------|---------|------|-------|
| Note: Threaded Rod will be Provided Standard for All. Other Hardware Is to be Provided by the Installer As Req. | Masonry | Wood | Metal |
| 1/4" Zinc Plated Steel Threaded<br>Rod Thru Wall                                                                | •       | •    | •     |
| 3/8" Lags with Shields                                                                                          | •       |      |       |
| 3/8" Lag Bolts                                                                                                  |         |      |       |
| 3/8" Toggle Bolts                                                                                               |         |      | •     |