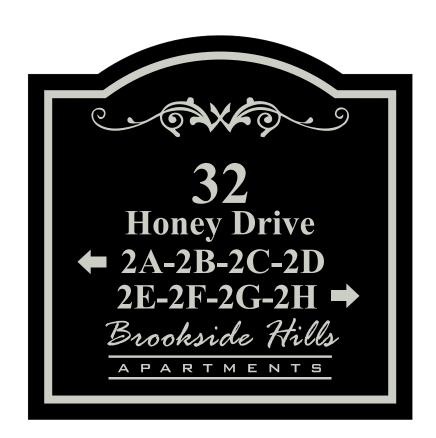

### Front View

Scale: 1" = 1'-0"

- .080 FLAT ALUMINUM PANEL W/ FIRST SURFACE OPAQUE VINYL GRAPHICS
- SIGN is NON-ILLUMINATED
- GRAPHICS AS SHOWN
- SIGN to have CLEAR ACRYLIC POLYURETHANE FINISH SATIN
- · SIGN to be MOUNTED as REQUIRED for WALL

#### **Project Colors:**

Paint To Match SW Satin Black Paint & Vinyl To Match Akzo Nobel Brushed

NOTE: FOR ILLUSTRATION ONLY. SUBJECT TO CHANGE PENDING PRIOR TO PRODUCTION.

This is an original unpublished drawing, created by Allen Industries, Inc. It is submitted for your personal use in connection with the project being planned for you by Allen Industries, Inc. It is not to be shown to anyone outside your organization, nor used, reproduced, copied or exhibited in any fashion whatsoever. All or part of this design (except for registered trademarks) remain the property of Allen Industries, Inc.