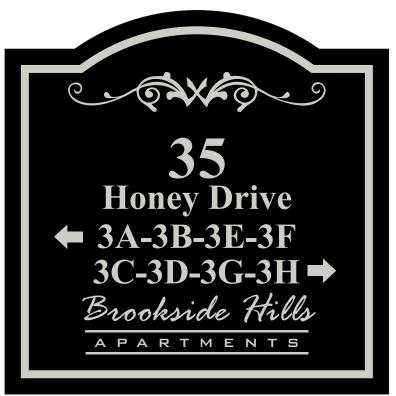

### Front View

Scale: 1" = 1'-0"

- .080 FLAT ALUMINUM PANEL W/ FIRST SURFACE OPAQUE VINYL GRAPHICS
- SIGN is NON-ILLUMINATED
- GRAPHICS AS SHOWN
- SIGN to have CLEAR ACRYLIC POLYURETHANE FINISH SATIN
- · SIGN to be MOUNTED as REQUIRED for WALL

#### **Project Colors:**

Paint To Match SW Satin Black Paint & Vinyl To Match Akzo Nobel Brushed

NOTE: FOR ILLUSTRATION ONLY. SUBJECT TO CHANGE PENDING PRIOR TO PRODUCTION.

This is an original unpublished drawing, created by Allen Industries, Inc. It is submitted for your personal use in connection with the project being planned for you by Allen Industries, Inc. It is not to be shown to anyone outside your organization, nor used, reproduced, copied or exhibited in any fashion whatsoever. All or part of this design (except for registered trademarks) remain the property of Allen Industries, Inc.