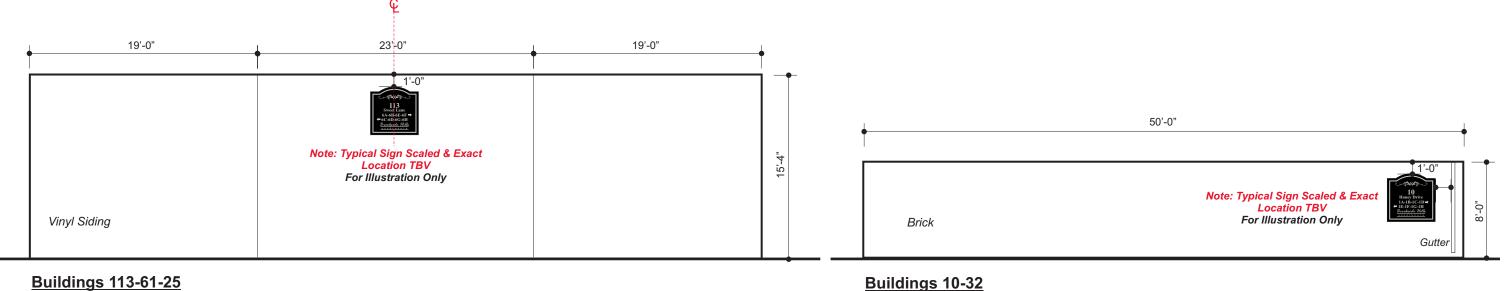

# **Building Elevations**

Page 2 of 4

**Buildings 113-61-25** 

Scale: 3/16" = 1'-0"±

Scale: 3/16" = 1'-0"±

**NOTE: ELEVATIONS SHOWN ARE BASED ON HAND SKETCHES** PROVIDED BY CUSTOMER. Scaling Is Approx. FOR ILLUSTRATION ONLY.

See Following Pages For Sign Details

**Buildings 93-106-35** 

Scale: 3/16" = 1'-0"±

|                                                                                                                                                                                                                                 | Client Review Status                                                            | Notes | Date / Description                                                         |                                | Project Information                                                                 |  |
|---------------------------------------------------------------------------------------------------------------------------------------------------------------------------------------------------------------------------------|---------------------------------------------------------------------------------|-------|----------------------------------------------------------------------------|--------------------------------|-------------------------------------------------------------------------------------|--|
| This is an original unpublished drawing, created by Allen Industries, Inc. It is submitted for your personal use in connection with the project being planned for you by Allen Industries, Inc. It is not to be shown to anyone | from the client prior to any production release or production release revision. |       | 09/22/15         Issue Date           05/20/15         Revised Per Request | 04/30/2020 Revised Per Request | Client Westminster Company Brookside Hills                                          |  |
| outside your organization, nor used, reproduced, copied or exhibited in any fashion whatsoever. All or part of this design (except for registered                                                                               | ☐ Approved ☐ Approved as Noted ☐ Revise & Resubmit  Name                        |       | 10/11/15 " "<br>01/31/2020 Revised Per Request                             |                                | 56 Sweet Lane Spring Lake NC 28390 File ARCH-569 Brookside Hills Spring Lake NC 204 |  |
| trademarks) remain the property of Allen Industries, Inc.                                                                                                                                                                       | Title Date                                                                      |       | 04/29/2020 " "                                                             |                                | Sales Design SS PM JA                                                               |  |