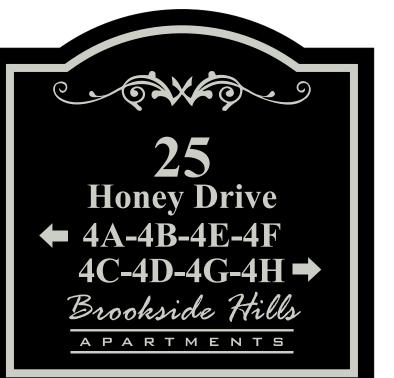

### Front View

Scale: 1" = 1'-0"

- .080 FLAT ALUMINUM PANEL W/ FIRST SURFACE OPAQUE VINYL GRAPHICS
- SIGN is NON-ILLUMINATED
- GRAPHICS AS SHOWN
- SIGN to have CLEAR ACRYLIC POLYURETHANE FINISH SATIN
- · SIGN to be MOUNTED as REQUIRED for WALL

#### **Project Colors:**

Paint To Match SW Satin Black Paint & Vinyl To Match Akzo Nobel Brushed

NOTE: FOR ILLUSTRATION ONLY. SUBJECT TO CHANGE PENDING PRIOR TO PRODUCTION.

This is an original unpublished drawing, created by Allen Industries, Inc. It is submitted for your personal use in connection with the project being planned for you by Allen Industries, Inc. It is not to be shown to anyone outside your organization, nor used, reproduced, copied or exhibited in any fashion whatsoever. All or part of this design (except for registered trademarks) remain the property of Allen Industries, Inc.