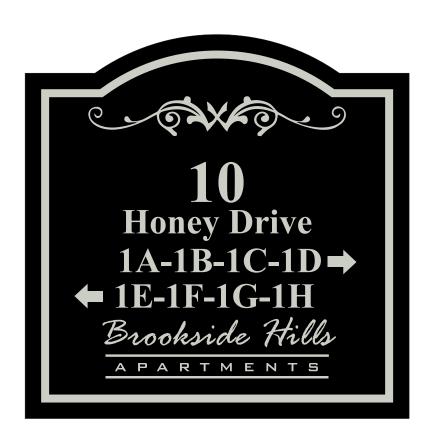

Corporate Headquarters
6434 Burnt Poplar Road, Greensboro, NC 27409
Phone 800-967-2553 336-668-2791 Fax 336-668-7875

Logo to match Akzo Nobel Brushed Silver

rule lines, text, and border to match Akzo Nobel **Brushed Silver** 

Background to match SW Satin Black

3"

sign face to be .Flat 080" thk. aluminum panel with first surface opaque vinyl graphics

### Front View

Scale: 1" = 1'-0"

- .080 FLAT ALUMINUM PANEL W/ FIRST SURFACE OPAQUE VINYL GRAPHICS
- SIGN is NON-ILLUMINATED
- GRAPHICS AS SHOWN
- SIGN to have CLEAR ACRYLIC POLYURETHANE FINISH SATIN
- · SIGN to be MOUNTED as REQUIRED for WALL

#### **Project Colors:**

Paint To Match SW Satin Black Paint & Vinyl To Match Akzo Nobel Brushed

NOTE: FOR ILLUSTRATION ONLY. SUBJECT TO CHANGE PENDING PRIOR TO PRODUCTION.

This is an original unpublished drawing, created by Allen Industries, Inc. It is submitted for your personal use in connection with the project being planned for you by Allen Industries, Inc. It is not to be shown to anyone outside your organization, nor used, reproduced, copied or exhibited in any fashion whatsoever. All or part of this design (except for registered trademarks) remain the property of Allen Industries, Inc.