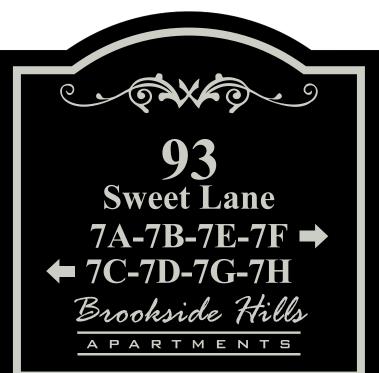

### Front View

Scale: 1" = 1'-0"

- .080 FLAT ALUMINUM PANEL W/ FIRST SURFACE OPAQUE VINYL GRAPHICS
- SIGN is NON-ILLUMINATED
- GRAPHICS AS SHOWN
- SIGN to have CLEAR ACRYLIC POLYURETHANE FINISH SATIN
- · SIGN to be MOUNTED as REQUIRED for WALL

#### **Project Colors:**

Paint To Match SW Satin Black Paint & Vinyl To Match Akzo Nobel Brushed

NOTE: FOR ILLUSTRATION ONLY. SUBJECT TO CHANGE PENDING PRIOR TO PRODUCTION.

This is an original unpublished drawing, created by Allen Industries, Inc. It is submitted for your personal use in connection with the project being planned for you by Allen Industries, Inc. It is not to be shown to anyone outside your organization, nor used, reproduced, copied or exhibited in any fashion whatsoever. All or part of this design (except for registered trademarks) remain the property of Allen Industries, Inc.