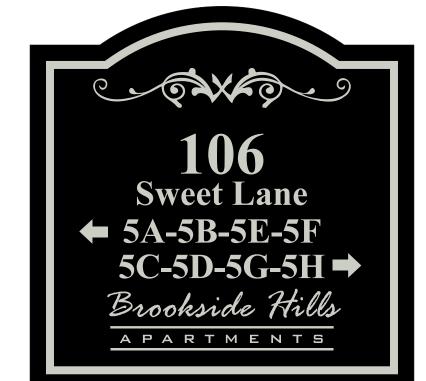

### Front View

Scale: 1" = 1'-0"

- .080 FLAT ALUMINUM PANEL W/ FIRST SURFACE OPAQUE VINYL GRAPHICS
- SIGN is NON-ILLUMINATED
- GRAPHICS AS SHOWN
- SIGN to have CLEAR ACRYLIC POLYURETHANE FINISH SATIN
- · SIGN to be MOUNTED as REQUIRED for WALL

#### **Project Colors:**

Paint To Match SW Satin Black Paint & Vinyl To Match Akzo Nobel Brushed

NOTE: FOR ILLUSTRATION ONLY. SUBJECT TO CHANGE PENDING PRIOR TO PRODUCTION.

This is an original unpublished drawing, created by Allen Industries, Inc. It is submitted for your personal use in connection with the project being planned for you by Allen Industries, Inc. It is not to be shown to anyone outside your organization, nor used, reproduced, copied or exhibited in any fashion whatsoever. All or part of this design (except for registered trademarks) remain the property of Allen Industries, Inc.