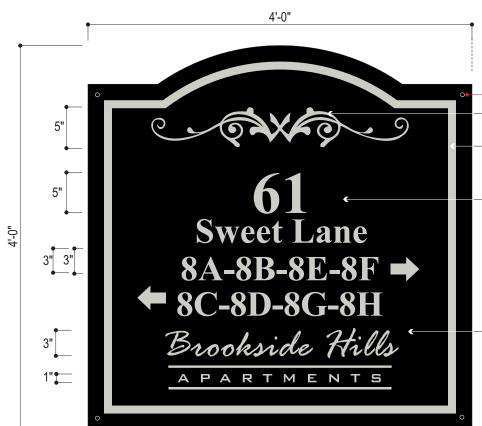

Corporate Headquarters
6434 Burnt Poplar Road, Greensboro, NC 27409
Phone 800-967-2553 336-668-2791 Fax 336-668-7875

Logo to match Akzo Nobel Brushed Silver

rule lines, text, and border to match Akzo Nobel **Brushed Silver** 

Background to match SW Satin Black

3"

sign face to be .Flat 080" thk. aluminum panel with first surface opaque vinyl graphics

### Front View

Scale: 1" = 1'-0"

- .080 FLAT ALUMINUM PANEL W/ FIRST SURFACE OPAQUE VINYL GRAPHICS
- SIGN is NON-ILLUMINATED
- GRAPHICS AS SHOWN
- SIGN to have CLEAR ACRYLIC POLYURETHANE FINISH SATIN
- · SIGN to be MOUNTED as REQUIRED for WALL

#### **Project Colors:**

Paint To Match SW Satin Black Paint & Vinyl To Match Akzo Nobel Brushed

NOTE: FOR ILLUSTRATION ONLY. SUBJECT TO CHANGE PENDING PRIOR TO PRODUCTION.

This is an original unpublished drawing, created by Allen Industries, Inc. It is submitted for your personal use in connection with the project being planned for you by Allen Industries, Inc. It is not to be shown to anyone outside your organization, nor used, reproduced, copied or exhibited in any fashion whatsoever. All or part of this design (except for registered trademarks) remain the property of Allen Industries, Inc.