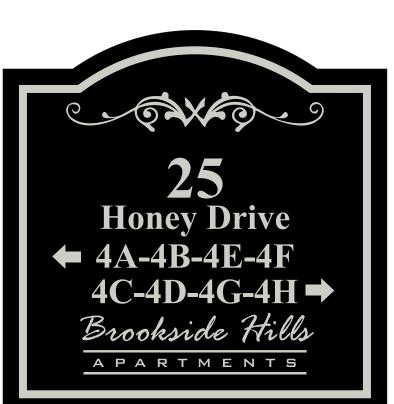

### Front View

Scale: 1" = 1'-0"

- .080 FLAT ALUMINUM PANEL W/ FIRST SURFACE OPAQUE VINYL GRAPHICS
- SIGN is NON-ILLUMINATED
- GRAPHICS AS SHOWN
- SIGN to have CLEAR ACRYLIC POLYURETHANE FINISH SATIN
- · SIGN to be MOUNTED as REQUIRED for WALL

#### **Project Colors:**

Paint To Match SW Satin Black Paint & Vinyl To Match Akzo Nobel Brushed

NOTE: FOR ILLUSTRATION ONLY. SUBJECT TO CHANGE PENDING PRIOR TO PRODUCTION.

This is an original unpublished drawing, created by Allen Industries, Inc. It is submitted for your personal use in connection with the project being planned for you by Allen Industries, Inc. It is not to be shown to anyone outside your organization, nor used, reproduced, copied or exhibited in any fashion whatsoever. All or part of this design (except for registered trademarks) remain the property of Allen Industries, Inc.