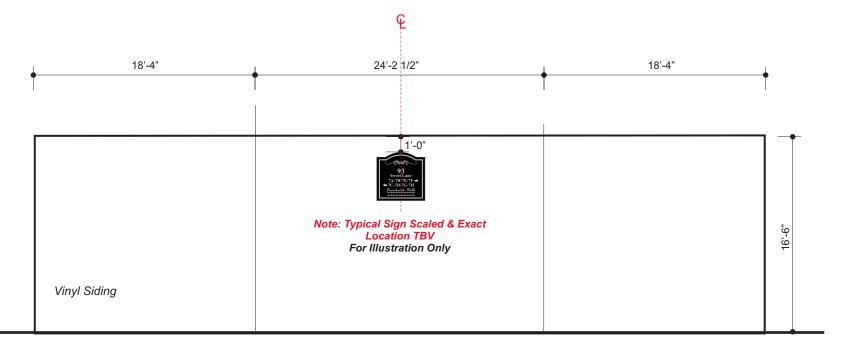

See Following Pages For Sign Details

**Buildings 93-106-35** 

Scale: 3/16" = 1'-0"±

|                                                                                                                                                                                                                                 | Client Review Status                                                            | Notes | Date / Description                                                         |                                | Project Information                                                                 |  |
|---------------------------------------------------------------------------------------------------------------------------------------------------------------------------------------------------------------------------------|---------------------------------------------------------------------------------|-------|----------------------------------------------------------------------------|--------------------------------|-------------------------------------------------------------------------------------|--|
| This is an original unpublished drawing, created by Allen Industries, Inc. It is submitted for your personal use in connection with the project being planned for you by Allen Industries, Inc. It is not to be shown to anyone | from the client prior to any production release or production release revision. |       | 09/22/15         Issue Date           05/20/15         Revised Per Request | 04/30/2020 Revised Per Request | Client Westminster Company Brookside Hills                                          |  |
| outside your organization, nor used, reproduced, copied or exhibited in any fashion whatsoever. All or part of this design (except for registered                                                                               | ☐ Approved ☐ Approved as Noted ☐ Revise & Resubmit  Name                        |       | 10/11/15 " "<br>01/31/2020 Revised Per Request                             |                                | 56 Sweet Lane Spring Lake NC 28390 File ARCH-569 Brookside Hills Spring Lake NC 204 |  |
| trademarks) remain the property of Allen Industries, Inc.                                                                                                                                                                       | Title Date                                                                      |       | 04/29/2020 " "                                                             |                                | Sales Design SS PM JA                                                               |  |