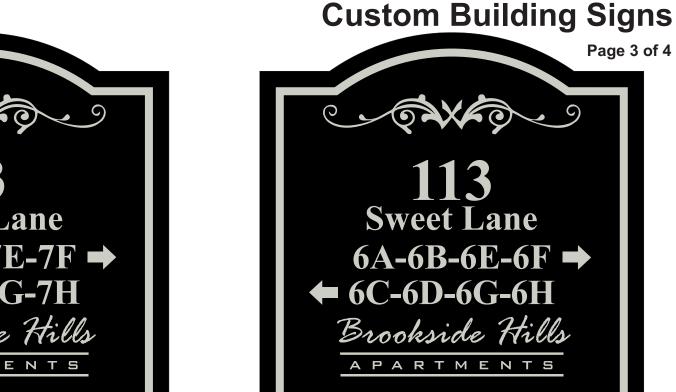

## **Custom Building Signs**

Page 4 of 4

**Front View** Scale: 1" = 1'-0"

**Front View** Scale: 1" = 1'-0"

NOTE: FOR ILLUSTRATION ONLY. **SUBJECT TO CHANGE PENDING** FINAL REVIEW & APPROVAL PRIOR TO PRODUCTION.