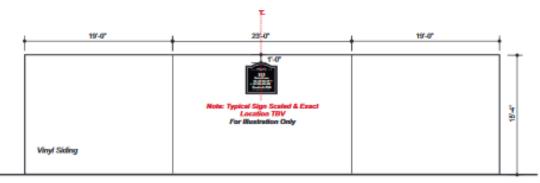

## Planning Services Sign Permit Review Form

Buildings 113-61-25 Scale: 3/16" = 1'-0"±