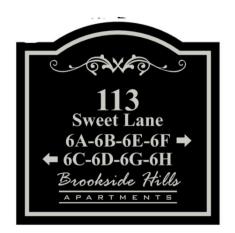

| Date of Submittal | Application Number    | Applicant       | Landowner                 |
|-------------------|-----------------------|-----------------|---------------------------|
| 05/08/2020        | Sign2005-0003         | Melissa Venable | Brookside Hills LTD Ptrns |
|                   |                       |                 |                           |
| Contact Person    | Melissa Venable       | Contact Number  | 828-335-2101              |
| Sign Location     | 113 Sweet Lane Spring | PIN Number      | 0504-96-1591.000          |
|                   | <b>Lake 28390</b>     |                 | 0304-90-1391.000          |

|                                                       |                                                           | Proposed Sign                     |                                                                                       |
|-------------------------------------------------------|-----------------------------------------------------------|-----------------------------------|---------------------------------------------------------------------------------------|
| Type                                                  | Dimensions                                                | Location / Setbacks               | Illumination                                                                          |
| Wall     ■                                            | Length 4'                                                 |                                   |                                                                                       |
| ☐ Ground ☐ Monument ☐ Directory ☐ Outdoor Advertising | Width <b>4'</b> Height <b>N/A</b> Total Sq. Ft. <b>16</b> | E. facing wall building 113       | <ul><li>None</li><li>External</li><li>Internal</li><li>□ Electronic Message</li></ul> |
| Total Length of Wall                                  | 61'                                                       | Total Size of Project / Parc      | Less Than 1 Acre  Greater Than 1 Acre                                                 |
| Total Sq. Ft. Electronic Message                      | · ·                                                       | Pole Style Ground Sign Encasement | Material <b>N/A</b> Width <b>N/A</b>                                                  |