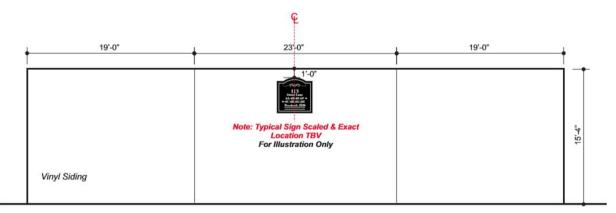

|                                                       |                                                           | Proposed Sign                     |                                                                                       |
|-------------------------------------------------------|-----------------------------------------------------------|-----------------------------------|---------------------------------------------------------------------------------------|
| Type                                                  | Dimensions                                                | Location / Setbacks               | Illumination                                                                          |
| Wall     ■                                            | Length 4'                                                 |                                   |                                                                                       |
| ☐ Ground ☐ Monument ☐ Directory ☐ Outdoor Advertising | Width <b>4'</b> Height <b>N/A</b> Total Sq. Ft. <b>16</b> | E. facing wall building 113       | <ul><li>None</li><li>External</li><li>Internal</li><li>□ Electronic Message</li></ul> |
| Total Length of Wall                                  | 61'                                                       | Total Size of Project / Parc      | Less Than 1 Acre  Greater Than 1 Acre                                                 |
| Total Sq. Ft. Electronic Message                      | · ·                                                       | Pole Style Ground Sign Encasement | Material <b>N/A</b> Width <b>N/A</b>                                                  |

## Planning Services Sign Permit Review Form

**Buildings 113-61-25** 

Scale: 3/16" = 1'-0"±