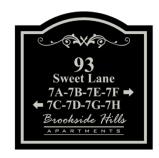

## Planning Services Sign Permit Review Form

PO Box 65 108 E. Front Street Lillington, NC 27546 Ph: (910) 893-7525 opt. 4 Fax: (910) 814-6459

| Date of Submittal | Application Number   | Applicant       | Landowner                 |  |
|-------------------|----------------------|-----------------|---------------------------|--|
| 05/08/2020        | Sign2005-0002        | Melissa Venable | Brookside Hills LTD Ptrns |  |
|                   |                      |                 |                           |  |
| Contact Person    | Melissa Venable      | Contact Number  | 828-335-2101              |  |
| Sign Location     | 93 Sweet Lane Spring | PIN Number      | 0504-96-1591.000          |  |
|                   | Lake 28390           |                 |                           |  |

| Proposed Sign                                         |                                                           |                                   |                                                                                       |  |  |  |  |
|-------------------------------------------------------|-----------------------------------------------------------|-----------------------------------|---------------------------------------------------------------------------------------|--|--|--|--|
| Type                                                  | Dimensions                                                | Location / Setbacks               | Illumination                                                                          |  |  |  |  |
| Wall                                                  | Length 4'                                                 |                                   |                                                                                       |  |  |  |  |
| ☐ Ground ☐ Monument ☐ Directory ☐ Outdoor Advertising | Width <b>4'</b> Height <b>N/A</b> Total Sq. Ft. <b>16</b> | E wall building 93                | <ul><li>None</li><li>External</li><li>Internal</li><li>□ Electronic Message</li></ul> |  |  |  |  |
| Total Length of Wall                                  | 60.9'                                                     | Total Size of Project / Parc      | Less Than 1 Acre  Greater Than 1 Acre                                                 |  |  |  |  |
| Total Sq. Ft. Electronic Message                      |                                                           | Pole Style Ground Sign Encasement | Material <b>N/A</b> Width <b>N/A</b>                                                  |  |  |  |  |