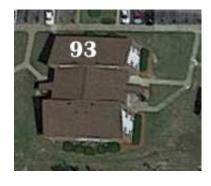

## Planning Services Sign Permit Review Form

PO Box 65 108 E. Front Street Lillington, NC 27546 Ph: (910) 893-7525 opt. 4 Fax: (910) 814-6459

| Date of Submittal | Application Number   | Applicant       | Landowner                 |  |
|-------------------|----------------------|-----------------|---------------------------|--|
| 05/08/2020        | Sign2005-0002        | Melissa Venable | Brookside Hills LTD Ptrns |  |
|                   |                      |                 |                           |  |
| Contact Person    | Melissa Venable      | Contact Number  | 828-335-2101              |  |
| Sign Location     | 93 Sweet Lane Spring | PIN Number      | 0504-96-1591.000          |  |
|                   | Lake 28390           |                 |                           |  |