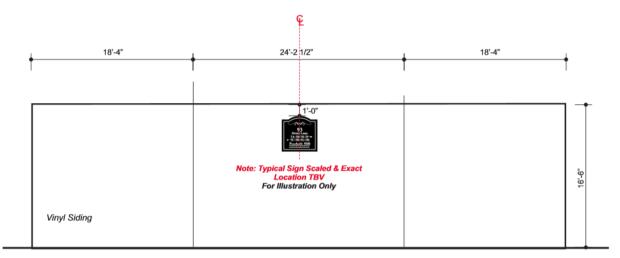

| Proposed Sign                                         |                                                           |                                   |                                                                                       |  |  |  |  |
|-------------------------------------------------------|-----------------------------------------------------------|-----------------------------------|---------------------------------------------------------------------------------------|--|--|--|--|
| Type                                                  | Dimensions                                                | Location / Setbacks               | Illumination                                                                          |  |  |  |  |
| Wall                                                  | Length 4'                                                 |                                   |                                                                                       |  |  |  |  |
| ☐ Ground ☐ Monument ☐ Directory ☐ Outdoor Advertising | Width <b>4'</b> Height <b>N/A</b> Total Sq. Ft. <b>16</b> | E wall building 93                | <ul><li>None</li><li>External</li><li>Internal</li><li>□ Electronic Message</li></ul> |  |  |  |  |
| Total Length of Wall                                  | 60.9'                                                     | Total Size of Project / Parc      | Less Than 1 Acre  Greater Than 1 Acre                                                 |  |  |  |  |
| Total Sq. Ft. Electronic Message                      |                                                           | Pole Style Ground Sign Encasement | Material <b>N/A</b> Width <b>N/A</b>                                                  |  |  |  |  |