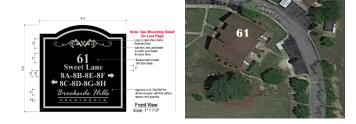

## Planning Services Sign Permit Review Form

| Date of Submittal | Application Number   | Applicant       | Landowner                 |
|-------------------|----------------------|-----------------|---------------------------|
| 05/08/2020        | Sign2005-0001        | Melissa Venable | Brookside Hills LTD Ptrns |
|                   |                      |                 |                           |
| Contact Person    | Melissa Venable      | Contact Number  | 828-335-2101              |
| Sign Location     | 61 Sweet Lane Spring | PIN Number      | 0504-96-1591.000          |
|                   | Lake, 28390          |                 | 0304-30-1331.000          |

|                                             |              | ]    | Proposed Sign                        |                                                       |
|---------------------------------------------|--------------|------|--------------------------------------|-------------------------------------------------------|
| Туре                                        | Dimension    | 18   | Location / Setbacks                  | Illumination                                          |
| 🛛 Wall                                      | Length 4     | .'   |                                      |                                                       |
| Ground Monument                             | Width 4      | ,    | SE facing wall of building           | ⊠ None<br>□ External                                  |
| <ul><li>Directory</li><li>Outdoor</li></ul> | Height N/    |      | 61                                   | <ul><li>Internal</li><li>Electronic Message</li></ul> |
| Advertising                                 | Total Sq. Ft | . 16 |                                      |                                                       |
| Total Length of                             | 40           |      | Tetel Class (Declast / Dec           | Less Than 1 Acre                                      |
| Wall                                        | 48           |      | Total Size of Project / Parc         | Greater Than 1 Acre                                   |
| Total Sq. Ft.<br>Electronic Message         | Display      | 0    | Pole Style<br>Ground Sign Encasement | Material N/A<br>Width N/A                             |