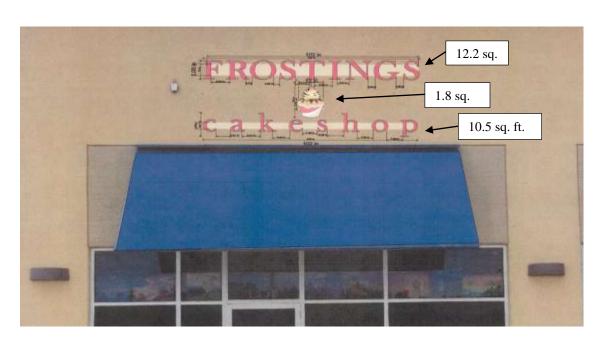

| Proposed Sign                    |                    |  |                                      |                |                                                           |  |  |
|----------------------------------|--------------------|--|--------------------------------------|----------------|-----------------------------------------------------------|--|--|
| Type                             | Dimensions         |  | Location / Setbacks                  | Illumination   |                                                           |  |  |
| ⊠ Wall                           | Length <b>8.6'</b> |  | Front Wall of Structure              |                |                                                           |  |  |
| ☐ Ground ☐ Monument              | Width <b>4.4'</b>  |  |                                      |                | <ul><li>□ None</li><li>□ External</li></ul>               |  |  |
| ☐ Directory ☐ Outdoor            | Height N/A         |  |                                      |                | <ul><li>✓ Internal</li><li>☐ Electronic Message</li></ul> |  |  |
| Advertising                      | Total Sq. Ft. 24.5 |  |                                      |                |                                                           |  |  |
| Total Length of                  | 25 foot            |  | Total Circ of Ducinet / Dans         | . a 1          | Less Than 1 Acre                                          |  |  |
| Wall                             | 25 feet            |  | Total Size of Project / Parcel       |                | ☐ Greater Than 1 Acre                                     |  |  |
| Total Sq. Ft. Electronic Message |                    |  | Pole Style<br>Ground Sign Encasement | Mater<br>Width | rial <b>N/A</b><br>n <b>N/A</b>                           |  |  |

Comments Total of proposed wall signage is 24.5 square feet. Length of front wall is 25 feet.